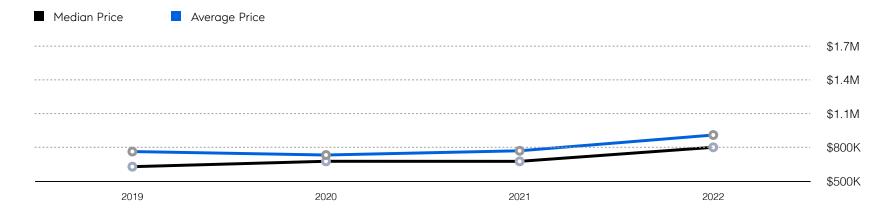

|                           |                    |
|                       | SALES VOLUME                  | \$28,110,212              | \$32,852,057              | 16.9%              |
|                       | SALES VOLUME MEDIAN PRICE     | \$28,110,212<br>\$520,382 | \$32,852,057<br>\$647,500 | 16.9%<br>24.4%     |
|                       |                               |                           |                           |                    |
|                       | MEDIAN PRICE                  | \$520,382                 | \$647,500                 | 24.4%              |
|                       | MEDIAN PRICE<br>AVERAGE PRICE | \$520,382<br>\$551,181    | \$647,500<br>\$684,418    | 24 . 4%<br>24 . 2% |

## Florham Park

#### Historic Sales



#### Historic Sales Prices



### **COMPASS**

Source: Garden State MLS, 01/01/2020 to 12/31/2022 Source: NJMLS, 01/01/2020 to 12/31/2022 Source: Hudson MLS, 01/01/2020 to 12/31/2022