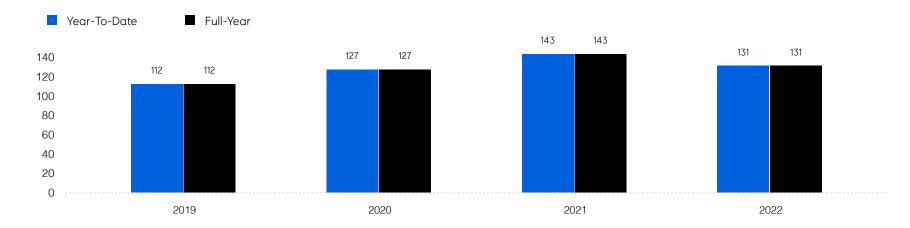

|                           |                           |                    |
|                       | SALES VOLUME                  | \$28,110,212              | \$32,852,057              | 16.9%              |
|                       | SALES VOLUME MEDIAN PRICE     | \$28,110,212<br>\$520,382 | \$32,852,057<br>\$647,500 | 16.9%<br>24.4%     |
|                       |                               |                           |                           |                    |
|                       | MEDIAN PRICE                  | \$520,382                 | \$647,500                 | 24.4%              |
|                       | MEDIAN PRICE<br>AVERAGE PRICE | \$520,382<br>\$551,181    | \$647,500<br>\$684,418    | 24 . 4%<br>24 . 2% |

## Florham Park

#### Historic Sales



#### Historic Sales Prices



### **COMPASS**

Source: Garden State MLS, 01/01/2020 to 12/31/2022 Source: NJMLS, 01/01/2020 to 12/31/2022 Source: Hudson MLS, 01/01/2020 to 12/31/2022