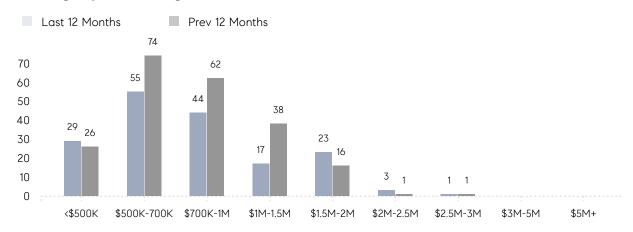

52%     |
|                | % OF ASKING PRICE  | 106%      | 103%      |          |
|                | AVERAGE SOLD PRICE | \$694,429 | \$703,357 | -1%      |
|                | # OF CONTRACTS     | 17        | 6         | 183%     |
|                | NEW LISTINGS       | 19        | 19        | 0%       |
| Condo/Co-op/TH | AVERAGE DOM        | 46        | 34        | 35%      |
|                | % OF ASKING PRICE  | 101%      | 98%       |          |
|                | AVERAGE SOLD PRICE | \$713,333 | \$589,000 | 21%      |
|                | # OF CONTRACTS     | 4         | 3         | 33%      |
|                | NEW LISTINGS       | 6         | 10        | -40%     |

# Florham Park

MAY 2022

### Monthly Inventory





### Contracts By Price Range



### Listings By Price Range



# COMPASS



Compass makes no representations or warranties, express or implied, with respect to future market conditions or prices of residential product at the time the subject property or any competitive property is complete and ready for occupancy or with respect to any report, study, finding, recommendation or other information provided by Compass herein. Moreover, no warranty, express or implied, is made or should be assumed regarding the accuracy, adequacy, completeness, legality, reliability, merchantability or fitness for a particular purpose of any information, in part or whole, contained herein. All material is presented with the understanding that Compass shall not be deemed to provide legal, accounting or other professional services. This is not intended to solicit the purch