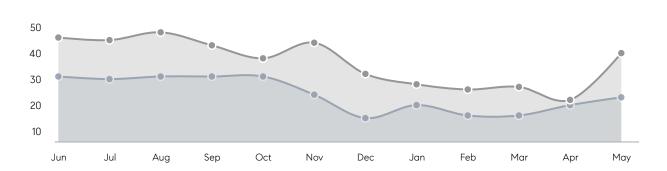

Houses         | AVERAGE DOM        | 20        | 42        | -52%     |
|                | % OF ASKING PRICE  | 106%      | 103%      |          |
|                | AVERAGE SOLD PRICE | \$694,429 | \$703,357 | -1%      |
|                | # OF CONTRACTS     | 17        | 6         | 183%     |
|                | NEW LISTINGS       | 19        | 19        | 0%       |
| Condo/Co-op/TH | AVERAGE DOM        | 46        | 34        | 35%      |
|                | % OF ASKING PRICE  | 101%      | 98%       |          |
|                | AVERAGE SOLD PRICE | \$713,333 | \$589,000 | 21%      |
|                | # OF CONTRACTS     | 4         | 3         | 33%      |
|                | NEW LISTINGS       | 6         | 10        | -40%     |

# Florham Park

MAY 2022

### Monthly Inventory





### Contracts By Price Range



### Listings By Price Range



# COMPASS



Compass makes no representations or warranties, express or implied, with respect to future market conditions or prices of residential product at the time the subject property or any competitive property is complete and ready for occupancy or with respect to any report, study, finding, recommendation or other information provided by Compass herein. Moreover, no warranty, express or implied, is made or should be assumed regarding the accuracy, adequacy, completeness, legality, reliability, merchantability or fitness for a particular purpose of any information, in part or whole, contained herein. All material is presented with the understanding that Compass shall not be deemed to provide legal, accounting or other p