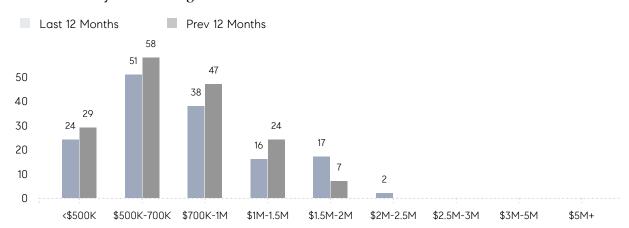

| 20        | 42        | -52%     |
|                | % OF ASKING PRICE  | 106%      | 103%      |          |
|                | AVERAGE SOLD PRICE | \$694,429 | \$703,357 | -1%      |
|                | # OF CONTRACTS     | 17        | 6         | 183%     |
|                | NEW LISTINGS       | 19        | 19        | 0%       |
| Condo/Co-op/TH | AVERAGE DOM        | 46        | 34        | 35%      |
|                | % OF ASKING PRICE  | 101%      | 98%       |          |
|                | AVERAGE SOLD PRICE | \$713,333 | \$589,000 | 21%      |
|                | # OF CONTRACTS     | 4         | 3         | 33%      |
|                | NEW LISTINGS       | 6         | 10        | -40%     |

# Florham Park

MAY 2022

### Monthly Inventory





### Contracts By Price Range



### Listings By Price Range



# COMPASS



Compass makes no representations or warranties, express or implied, with respect to future market conditions or prices of residential product at the time the subject property or any competitive property is complete and ready for occupancy or with respect to any report, study, finding, recommendation or other information provided by Compass herein. Moreover, no warranty, express or implied, is made or should be assumed regarding the accuracy, adequacy, completeness, legality, reliability, merchantability or fitness for a particular purpose of any information, in part or whole, contained herein. All material is presented with the understanding that Compass shall not be deemed to provide legal, accounting or other professional services. This is no