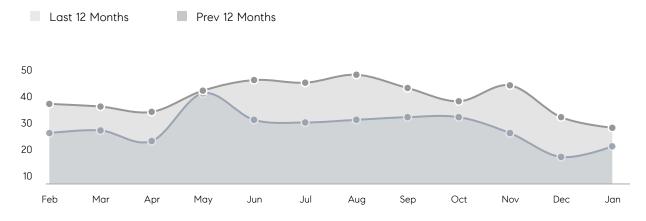

PRICE  | 98%         | 98%       |          |
|                | AVERAGE SOLD PRICE | \$1,358,429 | \$886,556 | 53%      |
|                | # OF CONTRACTS     | 6           | 3         | 100%     |
|                | NEW LISTINGS       | 6           | 3         | 100%     |
| Condo/Co-op/TH | AVERAGE DOM        | 98          | 23        | 326%     |
|                | % OF ASKING PRICE  | 106%        | 102%      |          |
|                | AVERAGE SOLD PRICE | \$640,000   | \$542,600 | 18%      |
|                | # OF CONTRACTS     | 0           | 6         | 0%       |
|                | NEW LISTINGS       | 4           | 4         | 0%       |
|                |                    |             |           |          |

# Florham Park

#### JANUARY 2022

#### Monthly Inventory





### Contracts By Price Range

### Listings By Price Range



Compass New Jersey Market Report

COMPASS

 $\sim$   $\sim$   $\sim$   $\sim$   $\sim$ / / / / / / / //// | | | | | / ------

Compass makes no representations or warranties, express or implied, with respect to future market conditions or prices of residential product at the time the subject property or any competitive property is complete and ready for occupancy or with respect to any report, study, finding, recommendation or other information provided by Compass herein. Moreover, no warranty, express or implied, is made or should be assumed regarding the accuracy, adequacy, completeness, legality, reliability, merchantability or fitness for a particular purpose of any information, in part or whole, contained herein. All mate