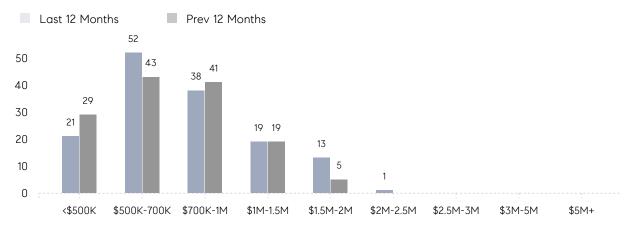

RICE  | 98%         | 98%       |          |
|                | AVERAGE SOLD PRICE | \$1,358,429 | \$886,556 | 53%      |
|                | # OF CONTRACTS     | 6           | 3         | 100%     |
|                | NEW LISTINGS       | 6           | 3         | 100%     |
| Condo/Co-op/TH | AVERAGE DOM        | 98          | 23        | 326%     |
|                | % OF ASKING PRICE  | 106%        | 102%      |          |
|                | AVERAGE SOLD PRICE | \$640,000   | \$542,600 | 18%      |
|                | # OF CONTRACTS     | 0           | 6         | 0%       |
|                | NEW LISTINGS       | 4           | 4         | 0%       |
|                |                    |             |           |          |

# Florham Park

#### JANUARY 2022

#### Monthly Inventory





### Contracts By Price Range

### Listings By Price Range



Compass New Jersey Market Report

COMPASS

 $\sim$   $\sim$   $\sim$   $\sim$   $\sim$ / / / / / / / //// | | | | | / ------

Compass makes no representations or warranties, express or implied, with respect to future market conditions or prices of residential product at the time the subject property or any competitive property is complete and ready for occupancy or with respect to any report, study, finding, recommendation or other information provided by Compass herein. Moreover, no warranty, express or implied, is made or should be assumed regarding the accuracy, adequacy, completeness, legality, reliability, merchantability or fitness for a particular purpose of any information, in part or whole, contained herein. All materi