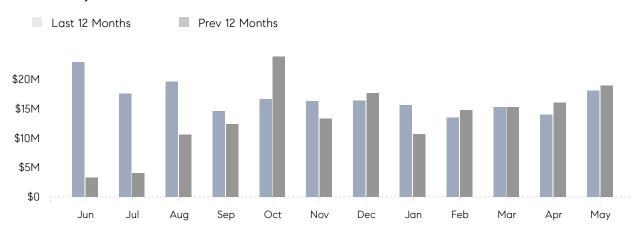

May 2022

# Floral Park Market Insights

## Floral Park

NASSAU, MAY 2022

### **Property Statistics**

|               |               | May 2022     | May 2021     | % Change |  |
|---------------|---------------|--------------|--------------|----------|--|
| Single-Family | # OF SALES    | 23           | 26           | -11.5%   |  |
|               | SALES VOLUME  | \$18,149,300 | \$18,935,300 | -4.2%    |  |
|               | AVERAGE PRICE | \$789,100    | \$728,281    | 8.4%     |  |
|               | AVERAGE DOM   | 48           | 62           | -22.6%   |  |

### Monthly Sales



### Monthly Total Sales Volume



# COMPASS



Compass makes no representations or warranties, express or implied, with respect to future market conditions or prices of residential product at the time the subject property or any competitive property is complete and ready for occupancy or with respect to any report, study, finding, recommendation or other information provided by Compass herein. Moreover, no warranty, express or implied, is made or should be assumed regarding the accuracy, adequacy, completeness, legality, reliability, merchantability or fitness for a particular purpose of any information, in part or whole, contained herein. All material is presented with the understanding that Compass shall not be deemed to provide legal, accounting or other professional services. This is not intended to solicit the purch