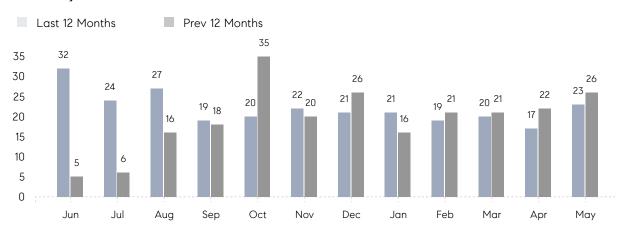

May 2022

# Floral Park Market Insights

## Floral Park

NASSAU, MAY 2022

### **Property Statistics**

|               |               | May 2022     | May 2021     | % Change |  |
|---------------|---------------|--------------|--------------|----------|--|
| Single-Family | # OF SALES    | 23           | 26           | -11.5%   |  |
|               | SALES VOLUME  | \$18,149,300 | \$18,935,300 | -4.2%    |  |
|               | AVERAGE PRICE | \$789,100    | \$728,281    | 8.4%     |  |
|               | AVERAGE DOM   | 48           | 62           | -22.6%   |  |

### Monthly Sales



### Monthly Total Sales Volume



# COMPASS



Compass makes no representations or warranties, express or implied, with respect to future market conditions or prices of residential product at the time the subject property or any competitive property is complete and ready for occupancy or with respect to any report, study, finding, recommendation or other information provided by Compass herein. Moreover, no warranty, express or implied, is made or should be assumed regarding the accuracy, adequacy, completeness, legality, reliability, merchantability or fitness for a particular purpose of any information, in part or whole, contained herein. All material is presented with the understanding that Compass shall not be deemed to provide legal, accounting or other professional services. This is