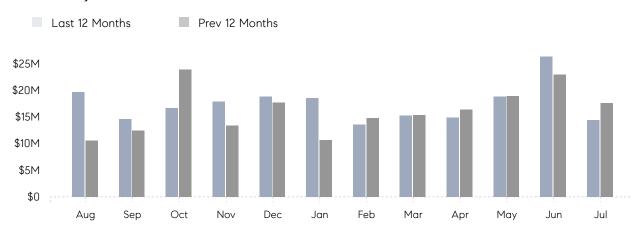

### Monthly Total Sales Volume

### **Property Statistics**

|               |               | Jul 2022     | Jul 2021     | % Change |   |
|---------------|---------------|--------------|--------------|----------|---|
| Single-Family | # OF SALES    | 17           | 24           | -29.2%   | _ |
|               | SALES VOLUME  | \$14,372,000 | \$17,625,500 | -18.5%   |   |
|               | AVERAGE PRICE | \$845,412    | \$734,396    | 15.1%    |   |
|               | AVERAGE DOM   | 48           | 49           | -2.0%    |   |