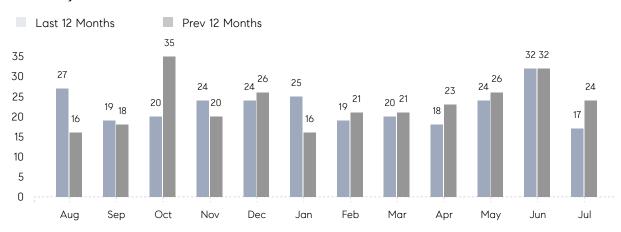

### Monthly Sales

### **Property Statistics**

|               |               | Jul 2022     | Jul 2021     | % Change |   |
|---------------|---------------|--------------|--------------|----------|---|
| Single-Family | # OF SALES    | 17           | 24           | -29.2%   | _ |
|               | SALES VOLUME  | \$14,372,000 | \$17,625,500 | -18.5%   |   |
|               | AVERAGE PRICE | \$845,412    | \$734,396    | 15.1%    |   |
|               | AVERAGE DOM   | 48           | 49           | -2.0%    |   |