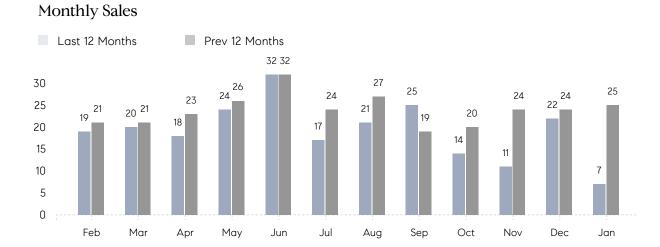

## **Property Statistics**

|               |               | Jan 2023    | Jan 2022     | % Change |
|---------------|---------------|-------------|--------------|----------|
| Single-Family | # OF SALES    | 7           | 25           | -72.0%   |
|               | SALES VOLUME  | \$4,567,000 | \$18,542,000 | -75.4%   |
|               | AVERAGE PRICE | \$652,429   | \$741,680    | -12.0%   |
|               | AVERAGE DOM   | 103         | 62           | 66.1%    |