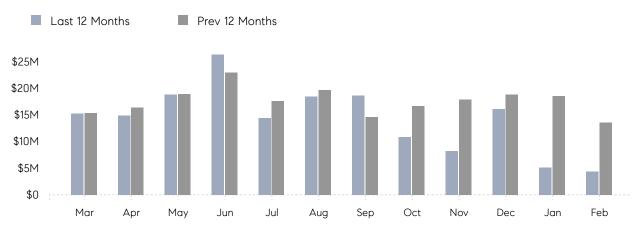

### Monthly Total Sales Volume

### **Property Statistics**

|               |               | Feb 2023    | Feb 2022     | % Change |   |
|---------------|---------------|-------------|--------------|----------|---|
| Single-Family | # OF SALES    | 6           | 19           | -68.4%   | _ |
|               | SALES VOLUME  | \$4,325,000 | \$13,535,500 | -68.0%   |   |
|               | AVERAGE PRICE | \$720,833   | \$712,395    | 1.2%     |   |
|               | AVERAGE DOM   | 69          | 71           | -2.8%    |   |