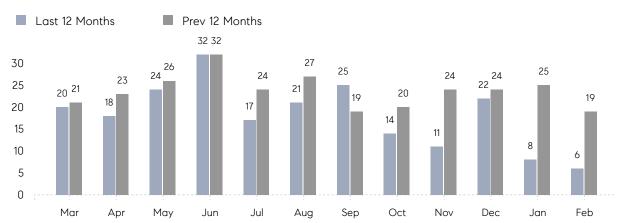

### Monthly Sales

### **Property Statistics**

|               |               | Feb 2023    | Feb 2022     | % Change |   |
|---------------|---------------|-------------|--------------|----------|---|
| Single-Family | # OF SALES    | 6           | 19           | -68.4%   | _ |
|               | SALES VOLUME  | \$4,325,000 | \$13,535,500 | -68.0%   |   |
|               | AVERAGE PRICE | \$720,833   | \$712,395    | 1.2%     |   |
|               | AVERAGE DOM   | 69          | 71           | -2.8%    |   |