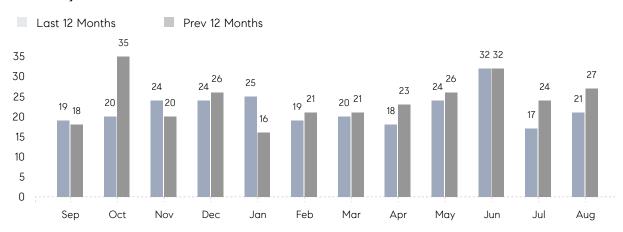

August 2022

# Floral Park Market Insights

## Floral Park

NASSAU, AUGUST 2022

### **Property Statistics**

|               |               | Aug 2022     | Aug 2021     | % Change |
|---------------|---------------|--------------|--------------|----------|
| Single-Family | # OF SALES    | 21           | 27           | -22.2%   |
|               | SALES VOLUME  | \$18,452,000 | \$19,649,750 | -6.1%    |
|               | AVERAGE PRICE | \$878,667    | \$727,769    | 20.7%    |
|               | AVERAGE DOM   | 54           | 79           | -31.6%   |

### Monthly Sales



### Monthly Total Sales Volume



# COMPASS



Compass makes no representations or warranties, express or implied, with respect to future market conditions or prices of residential product at the time the subject property or any competitive property is complete and ready for occupancy or with respect to any report, study, finding, recommendation or other information provided by Compass herein. Moreover, no warranty, express or implied, is made or should be assumed regarding the accuracy, adequacy, completeness, legality, reliability, merchantability or fitness for a particular purpose of any information, in part or whole, contained herein. All material is presented with the understanding that Compass shall not be deemed to provide legal, accounting or other professional services. This is