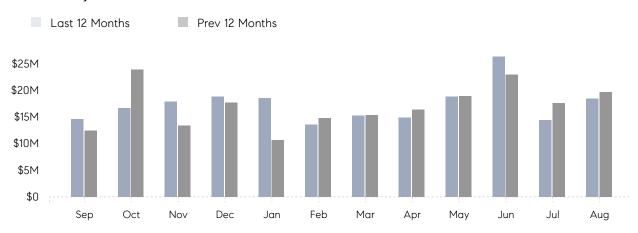

August 2022

# Floral Park Market Insights

## Floral Park

NASSAU, AUGUST 2022

### **Property Statistics**

|               |               | Aug 2022     | Aug 2021     | % Change |
|---------------|---------------|--------------|--------------|----------|
| Single-Family | # OF SALES    | 21           | 27           | -22.2%   |
|               | SALES VOLUME  | \$18,452,000 | \$19,649,750 | -6.1%    |
|               | AVERAGE PRICE | \$878,667    | \$727,769    | 20.7%    |
|               | AVERAGE DOM   | 54           | 79           | -31.6%   |

### Monthly Sales



### Monthly Total Sales Volume



# COMPASS



Compass makes no representations or warranties, express or implied, with respect to future market conditions or prices of residential product at the time the subject property or any competitive property is complete and ready for occupancy or with respect to any report, study, finding, recommendation or other information provided by Compass herein. Moreover, no warranty, express or implied, is made or should be assumed regarding the accuracy, adequacy, completeness, legality, reliability, merchantability or fitness for a particular purpose of any information, in part or whole, contained herein. All material is presented with the understanding that Compass shall not be deemed to provide legal, accounting or other professional services. This is not intended to solicit the purch