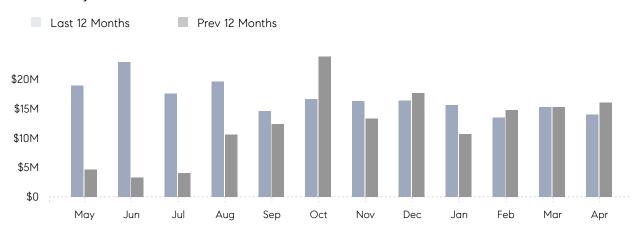

### Monthly Total Sales Volume

### **Property Statistics**

|               |               | Apr 2022     | Apr 2021     | % Change |   |
|---------------|---------------|--------------|--------------|----------|---|
| Single-Family | # OF SALES    | 17           | 22           | -22.7%   | _ |
|               | SALES VOLUME  | \$14,021,749 | \$16,055,995 | -12.7%   |   |
|               | AVERAGE PRICE | \$824,809    | \$729,818    | 13.0%    |   |
|               | AVERAGE DOM   | 65           | 59           | 10.2%    |   |