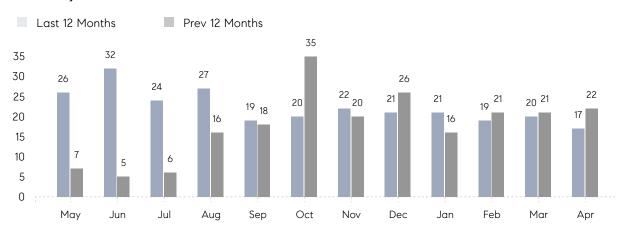

### Monthly Sales

### **Property Statistics**

|               |               | Apr 2022     | Apr 2021     | % Change |   |
|---------------|---------------|--------------|--------------|----------|---|
| Single-Family | # OF SALES    | 17           | 22           | -22.7%   | _ |
|               | SALES VOLUME  | \$14,021,749 | \$16,055,995 | -12.7%   |   |
|               | AVERAGE PRICE | \$824,809    | \$729,818    | 13.0%    |   |
|               | AVERAGE DOM   | 65           | 59           | 10.2%    |   |