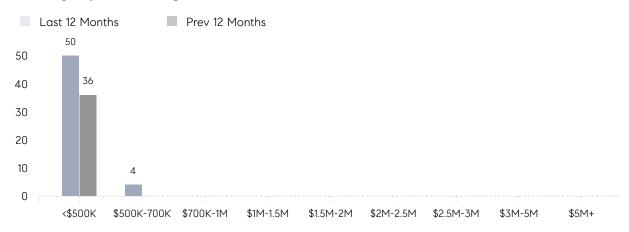

|                | AVERAGE SOLD PRICE | \$418,000 | \$265,000 | 58%       |
|                | # OF CONTRACTS     | 3         | 1         | 200%      |
|                | NEW LISTINGS       | 2         | 2         | 0%        |
| Condo/Co-op/TH | AVERAGE DOM        | 69        | -         | -         |
|                | % OF ASKING PRICE  | 100%      | -         |           |
|                | AVERAGE SOLD PRICE | \$267,500 | -         | -         |
|                | # OF CONTRACTS     | 2         | 0         | 0%        |
|                | NEW LISTINGS       | 2         | 0         | 0%        |
|                |                    |           |           |           |

# Flemington

JANUARY 2022

### Monthly Inventory



### Contracts By Price Range



### Listings By Price Range



# COMPASS



Compass makes no representations or warranties, express or implied, with respect to future market conditions or prices of residential product at the time the subject property or any competitive property is complete and ready for occupancy or with respect to any report, study, finding, recommendation or other information provided by Compass herein. Moreover, no warranty, express or implied, is made or should be assumed regarding the accuracy, adequacy, completeness, legality, reliability, merchantability or fitness for a particular purpose of any information, in part or whole, contained herein. All material is presented with the understanding that Compass shall not be deemed to provide legal, accounting or other professional services. This is not intended to solicit the purch