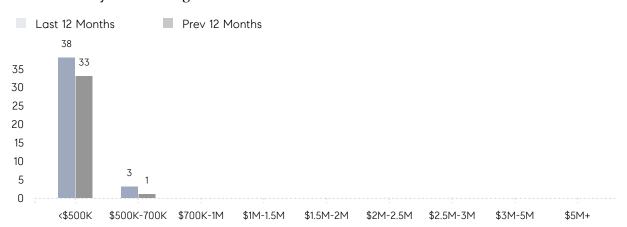

| 96%       |           |
|                | AVERAGE SOLD PRICE | \$418,000 | \$265,000 | 58%       |
|                | # OF CONTRACTS     | 3         | 1         | 200%      |
|                | NEW LISTINGS       | 2         | 2         | 0%        |
| Condo/Co-op/TH | AVERAGE DOM        | 69        | -         | -         |
|                | % OF ASKING PRICE  | 100%      | -         |           |
|                | AVERAGE SOLD PRICE | \$267,500 | -         | -         |
|                | # OF CONTRACTS     | 2         | 0         | 0%        |
|                | NEW LISTINGS       | 2         | 0         | 0%        |
|                |                    |           |           |           |

# Flemington

JANUARY 2022

### Monthly Inventory



### Contracts By Price Range



### Listings By Price Range



# COMPASS



Compass makes no representations or warranties, express or implied, with respect to future market conditions or prices of residential product at the time the subject property or any competitive property is complete and ready for occupancy or with respect to any report, study, finding, recommendation or other information provided by Compass herein. Moreover, no warranty, express or implied, is made or should be assumed regarding the accuracy, adequacy, completeness, legality, reliability, merchantability or fitness for a particular purpose of any information, in part or whole, contained herein. All material is presented with the understanding that Compass shall not be deemed to provide legal, accounting or other professional services. This is no