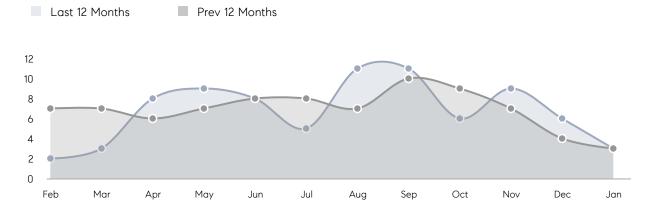

| % OF ASKING PRICE  | 106%      | 96%       |           |
|                | AVERAGE SOLD PRICE | \$418,000 | \$265,000 | 58%       |
|                | # OF CONTRACTS     | 3         | 1         | 200%      |
|                | NEW LISTINGS       | 2         | 2         | 0%        |
| Condo/Co-op/TH | AVERAGE DOM        | 69        | -         | -         |
|                | % OF ASKING PRICE  | 100%      | -         |           |
|                | AVERAGE SOLD PRICE | \$267,500 | -         | -         |
|                | # OF CONTRACTS     | 2         | 0         | 0%        |
|                | NEW LISTINGS       | 2         | 0         | 0%        |
|                |                    |           |           |           |

# Flemington

JANUARY 2022

### Monthly Inventory



### Contracts By Price Range



### Listings By Price Range



# COMPASS



Compass makes no representations or warranties, express or implied, with respect to future market conditions or prices of residential product at the time the subject property or any competitive property is complete and ready for occupancy or with respect to any report, study, finding, recommendation or other information provided by Compass herein. Moreover, no warranty, express or implied, is made or should be assumed regarding the accuracy, adequacy, completeness, legality, reliability, merchantability or fitness for a particular purpose of any information, in part or whole, contained herein. All material is presented with the understanding that Compass shall not be deemed to provide legal, accounting or other p