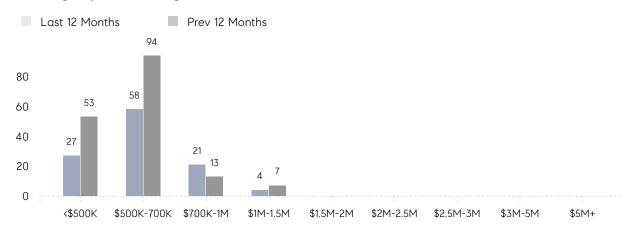

PRICE | \$677,000 | \$601,841 | 12%       |
|                | # OF CONTRACTS     | 5         | 8         | -37%      |
|                | NEW LISTINGS       | 3         | 11        | -73%      |
| Condo/Co-op/TH | AVERAGE DOM        | -         | -         | -         |
|                | % OF ASKING PRICE  | -         | -         |           |
|                | AVERAGE SOLD PRICE | -         | -         | -         |
|                | # OF CONTRACTS     | 0         | 0         | 0%        |
|                | NEW LISTINGS       | 0         | 0         | 0%        |
|                |                    |           |           |           |

Nov 2022

Nov 2021

% Change

# Fanwood

### NOVEMBER 2022

### Monthly Inventory



### Contracts By Price Range



### Listings By Price Range



# COMPASS



Compass makes no representations or warranties, express or implied, with respect to future market conditions or prices of residential product at the time the subject property or any competitive property is complete and ready for occupancy or with respect to any report, study, finding, recommendation or other information provided by Compass herein. Moreover, no warranty, express or implied, is made or should be assumed regarding the accuracy, adequacy, completeness, legality, reliability, merchantability or fitness for a particular purpose of any information, in part or whole, contained herein. All material is presented with the understanding that Compass shall not be deemed to provide legal, accounting or other professional services. This is not intended to solicit the purch