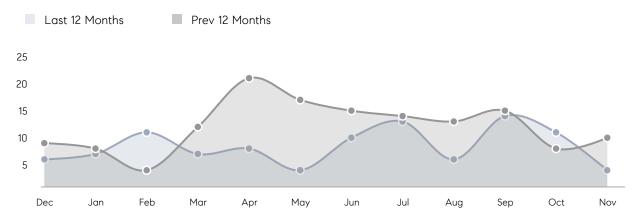

| 102%      |           |
|                | AVERAGE SOLD PRICE | \$677,000 | \$601,841 | 12%       |
|                | # OF CONTRACTS     | 5         | 8         | -37%      |
|                | NEW LISTINGS       | 3         | 11        | -73%      |
| Condo/Co-op/TH | AVERAGE DOM        | -         | -         | -         |
|                | % OF ASKING PRICE  | -         | -         |           |
|                | AVERAGE SOLD PRICE | -         | -         | -         |
|                | # OF CONTRACTS     | 0         | 0         | 0%        |
|                | NEW LISTINGS       | 0         | 0         | 0%        |
|                |                    |           |           |           |

Nov 2022

Nov 2021

% Change

# Fanwood

### NOVEMBER 2022

### Monthly Inventory



### Contracts By Price Range



### Listings By Price Range



# COMPASS



Compass makes no representations or warranties, express or implied, with respect to future market conditions or prices of residential product at the time the subject property or any competitive property is complete and ready for occupancy or with respect to any report, study, finding, recommendation or other information provided by Compass herein. Moreover, no warranty, express or implied, is made or should be assumed regarding the accuracy, adequacy, completeness, legality, reliability, merchantability or fitness for a particular purpose of any information, in part or whole, contained herein. All material is presented with the understanding that Compass shall not be deemed to provide legal, accounting or other p