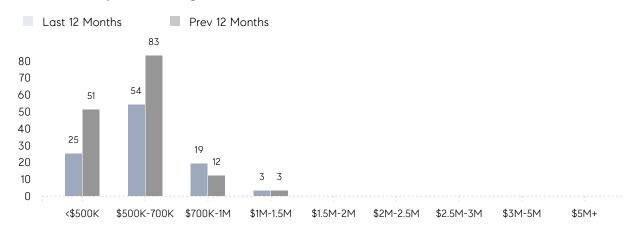

|                | AVERAGE SOLD PRICE | \$677,000 | \$601,841 | 12%       |
|                | # OF CONTRACTS     | 5         | 8         | -37%      |
|                | NEW LISTINGS       | 3         | 11        | -73%      |
| Condo/Co-op/TH | AVERAGE DOM        | -         | -         | -         |
|                | % OF ASKING PRICE  | -         | -         |           |
|                | AVERAGE SOLD PRICE | -         | -         | -         |
|                | # OF CONTRACTS     | 0         | 0         | 0%        |
|                | NEW LISTINGS       | 0         | 0         | 0%        |
|                |                    |           |           |           |

Nov 2022

Nov 2021

% Change

# Fanwood

### NOVEMBER 2022

### Monthly Inventory



### Contracts By Price Range



### Listings By Price Range



# COMPASS



Compass makes no representations or warranties, express or implied, with respect to future market conditions or prices of residential product at the time the subject property or any competitive property is complete and ready for occupancy or with respect to any report, study, finding, recommendation or other information provided by Compass herein. Moreover, no warranty, express or implied, is made or should be assumed regarding the accuracy, adequacy, completeness, legality, reliability, merchantability or fitness for a particular purpose of any information, in part or whole, contained herein. All material is presented with the understanding that Compass shall not be deemed to provide legal, accounting or other professional services. This is no