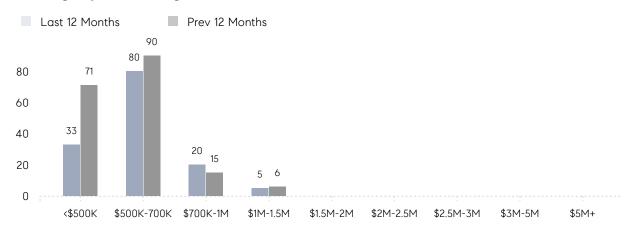

PRICE | \$717,001 | \$632,000 | 13%       |
|                | # OF CONTRACTS     | 5         | 13        | -62%      |
|                | NEW LISTINGS       | 13        | 14        | -7%       |
| Condo/Co-op/TH | AVERAGE DOM        | -         | -         | -         |
|                | % OF ASKING PRICE  | -         | -         |           |
|                | AVERAGE SOLD PRICE | -         | -         | -         |
|                | # OF CONTRACTS     | 0         | 0         | 0%        |
|                | NEW LISTINGS       | 0         | 0         | 0%        |
|                |                    |           |           |           |

Jun 2022

Jun 2021

% Change

## Fanwood

**JUNE 2022** 

### Monthly Inventory





### Contracts By Price Range



### Listings By Price Range



# COMPASS



Compass makes no representations or warranties, express or implied, with respect to future market conditions or prices of residential product at the time the subject property or any competitive property is complete and ready for occupancy or with respect to any report, study, finding, recommendation or other information provided by Compass herein. Moreover, no warranty, express or implied, is made or should be assumed regarding the accuracy, adequacy, completeness, legality, reliability, merchantability or fitness for a particular purpose of any information, in part or whole, contained herein. All material is presented with the understanding that Compass shall not be deemed to provide legal, accounting or other professional services. This is not intended to solicit the purch