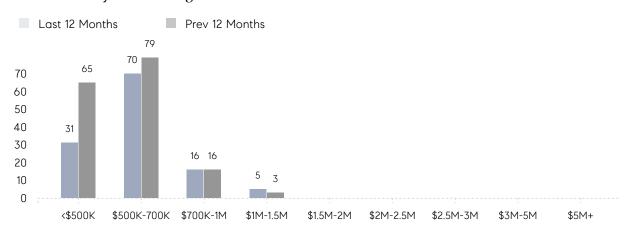

|                | AVERAGE SOLD PRICE | \$717,001 | \$632,000 | 13%       |
|                | # OF CONTRACTS     | 5         | 13        | -62%      |
|                | NEW LISTINGS       | 13        | 14        | -7%       |
| Condo/Co-op/TH | AVERAGE DOM        | -         | -         | -         |
|                | % OF ASKING PRICE  | -         | -         |           |
|                | AVERAGE SOLD PRICE | -         | -         | -         |
|                | # OF CONTRACTS     | 0         | 0         | 0%        |
|                | NEW LISTINGS       | 0         | 0         | 0%        |
|                |                    |           |           |           |

Jun 2022

Jun 2021

% Change

## Fanwood

**JUNE 2022** 

### Monthly Inventory





### Contracts By Price Range



### Listings By Price Range



# COMPASS



Compass makes no representations or warranties, express or implied, with respect to future market conditions or prices of residential product at the time the subject property or any competitive property is complete and ready for occupancy or with respect to any report, study, finding, recommendation or other information provided by Compass herein. Moreover, no warranty, express or implied, is made or should be assumed regarding the accuracy, adequacy, completeness, legality, reliability, merchantability or fitness for a particular purpose of any information, in part or whole, contained herein. All material is presented with the understanding that Compass shall not be deemed to provide legal, accounting or other professional services. This is no