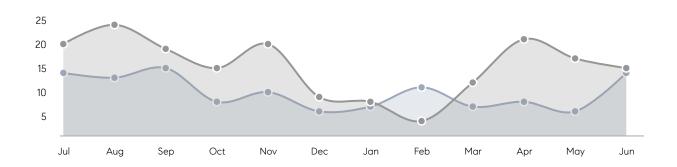

| 105%      |           |
|                | AVERAGE SOLD PRICE | \$717,001 | \$632,000 | 13%       |
|                | # OF CONTRACTS     | 5         | 13        | -62%      |
|                | NEW LISTINGS       | 13        | 14        | -7%       |
| Condo/Co-op/TH | AVERAGE DOM        | -         | -         | -         |
|                | % OF ASKING PRICE  | -         | -         |           |
|                | AVERAGE SOLD PRICE | -         | -         | -         |
|                | # OF CONTRACTS     | 0         | 0         | 0%        |
|                | NEW LISTINGS       | 0         | 0         | 0%        |
|                |                    |           |           |           |

Jun 2022

Jun 2021

% Change

## Fanwood

**JUNE 2022** 

### Monthly Inventory





### Contracts By Price Range



### Listings By Price Range



# COMPASS



Compass makes no representations or warranties, express or implied, with respect to future market conditions or prices of residential product at the time the subject property or any competitive property is complete and ready for occupancy or with respect to any report, study, finding, recommendation or other information provided by Compass herein. Moreover, no warranty, express or implied, is made or should be assumed regarding the accuracy, adequacy, completeness, legality, reliability, merchantability or fitness for a particular purpose of any information, in part or whole, contained herein. All material is presented with the understanding that Compass shall not be deemed to provide legal, accounting or other p