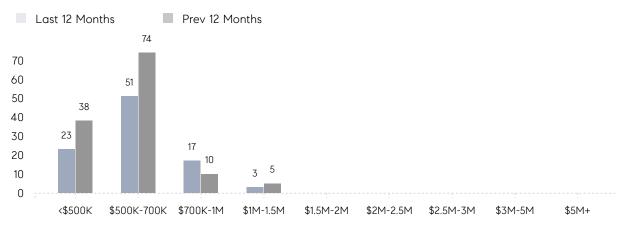

| AVERAGE DOM        | 49        | 9         | 444%     |
|                | % OF ASKING PRICE  | 100%      | 102%      |          |
|                | AVERAGE SOLD PRICE | \$775,133 | \$628,000 | 23%      |
|                | # OF CONTRACTS     | 3         | 4         | -25%     |
|                | NEW LISTINGS       | 5         | 8         | -37%     |
| Condo/Co-op/TH | AVERAGE DOM        | -         | -         | -        |
|                | % OF ASKING PRICE  | -         | -         |          |
|                | AVERAGE SOLD PRICE | -         | -         | -        |
|                | # OF CONTRACTS     | 0         | 0         | 0%       |
|                | NEW LISTINGS       | 0         | 0         | 0%       |

# Fanwood

#### FEBRUARY 2023

#### Monthly Inventory





### Contracts By Price Range

### Listings By Price Range



COMPASS

 $\sim$   $\sim$   $\sim$   $\sim$   $\sim$ / / / / / / / //// | | | | | / ------

Compass makes no representations or warranties, express or implied, with respect to future market conditions or prices of residential product at the time the subject property or any competitive property is complete and ready for occupancy or with respect to any report, study, finding, recommendation or other information provided by Compass herein. Moreover, no warranty, express or implied, is made or should be assumed regarding the accuracy, adequacy, completeness, legality, reliability, merchantability or fitness for a particular purpose of any information, in part or whole, contained herein. All material is presented with the understan