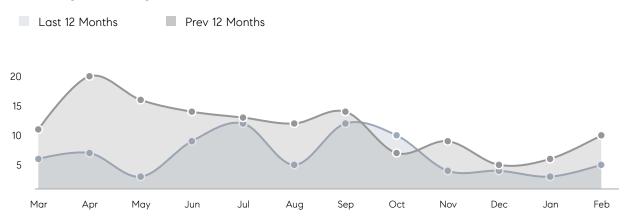

es         | AVERAGE DOM        | 49        | 9         | 444%     |
|                | % OF ASKING PRICE  | 100%      | 102%      |          |
|                | AVERAGE SOLD PRICE | \$775,133 | \$628,000 | 23%      |
|                | # OF CONTRACTS     | 3         | 4         | -25%     |
|                | NEW LISTINGS       | 5         | 8         | -37%     |
| Condo/Co-op/TH | AVERAGE DOM        | -         | -         | -        |
|                | % OF ASKING PRICE  | -         | -         |          |
|                | AVERAGE SOLD PRICE | -         | -         | -        |
|                | # OF CONTRACTS     | 0         | 0         | 0%       |
|                | NEW LISTINGS       | 0         | 0         | 0%       |

# Fanwood

#### FEBRUARY 2023

#### Monthly Inventory





### Contracts By Price Range

### Listings By Price Range



COMPASS

 $\sim$   $\sim$   $\sim$   $\sim$   $\sim$ / / / / / / / //// | | | | | / ------

Compass makes no representations or warranties, express or implied, with respect to future market conditions or prices of residential product at the time the subject property or any competitive property is complete and ready for occupancy or with respect to any report, study, finding, recommendation or other information provided by Compass herein. Moreover, no warranty, express or implied, is made or should be assumed regarding the accuracy, adequacy, completeness, legality, reliability, merchantability or fitness for a particular purpose of any information, in part or whole, contained herein. All material is presented with the underst