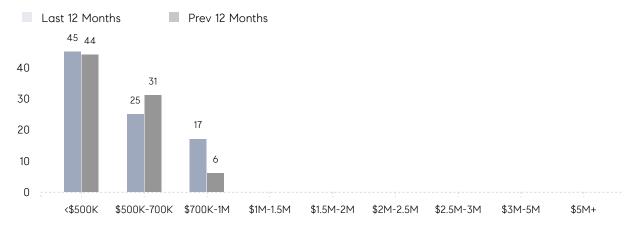

|
|                | AVERAGE SOLD PRICE | \$554,500 | \$506,000 | 10%      |
|                | # OF CONTRACTS     | 1         | 6         | -83%     |
|                | NEW LISTINGS       | 3         | 3         | 0%       |
| Condo/Co-op/TH | AVERAGE DOM        | 60        | 32        | 88%      |
|                | % OF ASKING PRICE  | 99%       | 99%       |          |
|                | AVERAGE SOLD PRICE | \$407,500 | \$450,500 | -10%     |
|                | # OF CONTRACTS     | 1         | 3         | -67%     |
|                | NEW LISTINGS       | 0         | 2         | 0%       |
|                |                    |           |           |          |

# Fairview

#### NOVEMBER 2022

#### Monthly Inventory

Last 12 Months



Prev 12 Months

### Contracts By Price Range



### Listings By Price Range



COMPASS

 $\sim$   $\sim$   $\sim$   $\sim$   $\sim$ / / / / / / / //// | | | | | / ------

Compass makes no representations or warranties, express or implied, with respect to future market conditions or prices of residential product at the time the subject property or any competitive property is complete and ready for occupancy or with respect to any report, study, finding, recommendation or other information provided by Compass herein. Moreover, no warranty, express or implied, is made or should be assumed regarding the accuracy, adequacy, completeness, legality, reliability, merchantability or fitness for a particular purpose of any information, in part or whole, contained herein. All material is presented with the understanding that Compass shall not be