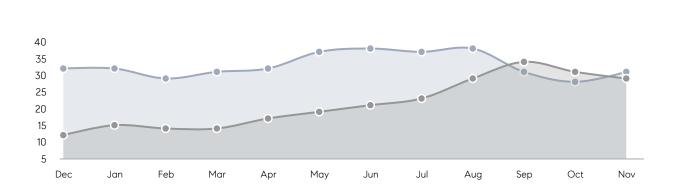

ASKING PRICE  | 99%       | 93%       |          |
|                | AVERAGE SOLD PRICE | \$554,500 | \$506,000 | 10%      |
|                | # OF CONTRACTS     | 1         | 6         | -83%     |
|                | NEW LISTINGS       | 3         | 3         | 0%       |
| Condo/Co-op/TH | AVERAGE DOM        | 60        | 32        | 88%      |
|                | % OF ASKING PRICE  | 99%       | 99%       |          |
|                | AVERAGE SOLD PRICE | \$407,500 | \$450,500 | -10%     |
|                | # OF CONTRACTS     | 1         | 3         | -67%     |
|                | NEW LISTINGS       | 0         | 2         | 0%       |
|                |                    |           |           |          |

# Fairview

#### NOVEMBER 2022

#### Monthly Inventory

Last 12 Months



Prev 12 Months

### Contracts By Price Range



### Listings By Price Range



COMPASS

 $\sim$   $\sim$   $\sim$   $\sim$   $\sim$ / / / / / / / //// | | | | | / ------

Compass makes no representations or warranties, express or implied, with respect to future market conditions or prices of residential product at the time the subject property or any competitive property is complete and ready for occupancy or with respect to any report, study, finding, recommendation or other information provided by Compass herein. Moreover, no warranty, express or implied, is made or should be assumed regarding the accuracy, adequacy, completeness, legality, reliability, merchantability or fitness for a particular purpose of any information, in part or whole, contained herein. All material is presented