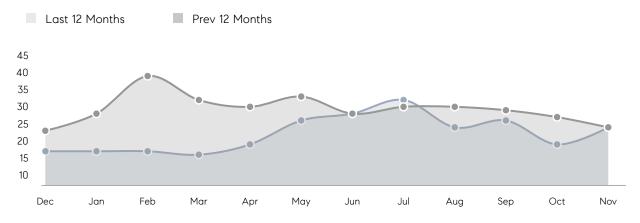

s         | AVERAGE DOM        | 20        | 24        | -17%     |
|                | % OF ASKING PRICE  | 101%      | 104%      |          |
|                | AVERAGE SOLD PRICE | \$645,714 | \$618,957 | 4%       |
|                | # OF CONTRACTS     | 9         | 7         | 29%      |
|                | NEW LISTINGS       | 15        | 8         | 88%      |
| Condo/Co-op/TH | AVERAGE DOM        | 28        | 47        | -40%     |
|                | % OF ASKING PRICE  | 98%       | 98%       |          |
|                | AVERAGE SOLD PRICE | \$440,000 | \$407,604 | 8%       |
|                | # OF CONTRACTS     | 1         | 2         | -50%     |
|                | NEW LISTINGS       | 0         | 1         | 0%       |

# Fairfield

#### NOVEMBER 2021

### Monthly Inventory





## Contracts By Price Range

### Listings By Price Range



COMPASS

 $\sim$   $\sim$   $\sim$   $\sim$   $\sim$ / / / / / / / //// | | | | | / ------

Compass makes no representations or warranties, express or implied, with respect to future market conditions or prices of residential product at the time the subject property or any competitive property is complete and ready for occupancy or with respect to any report, study, finding, recommendation or other information provided by Compass herein. Moreover, no warranty, express or implied, is made or should be assumed regarding the accuracy, adequacy, completeness, legality, reliability, merchantability or fitness for a particular purpose of any information, in part or whole, contained herein. All material is presented with the understa