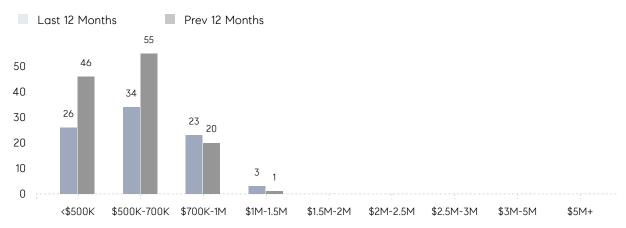

| AVERAGE DOM        | 20        | 24        | -17%     |
|                | % OF ASKING PRICE  | 101%      | 104%      |          |
|                | AVERAGE SOLD PRICE | \$645,714 | \$618,957 | 4%       |
|                | # OF CONTRACTS     | 9         | 7         | 29%      |
|                | NEW LISTINGS       | 15        | 8         | 88%      |
| Condo/Co-op/TH | AVERAGE DOM        | 28        | 47        | -40%     |
|                | % OF ASKING PRICE  | 98%       | 98%       |          |
|                | AVERAGE SOLD PRICE | \$440,000 | \$407,604 | 8%       |
|                | # OF CONTRACTS     | 1         | 2         | -50%     |
|                | NEW LISTINGS       | 0         | 1         | 0%       |

# Fairfield

#### NOVEMBER 2021

### Monthly Inventory





## Contracts By Price Range

### Listings By Price Range



COMPASS

 $\sim$   $\sim$   $\sim$   $\sim$   $\sim$ / / / / / / / //// | | | | | / ------

Compass makes no representations or warranties, express or implied, with respect to future market conditions or prices of residential product at the time the subject property or any competitive property is complete and ready for occupancy or with respect to any report, study, finding, recommendation or other information provided by Compass herein. Moreover, no warranty, express or implied, is made or should be assumed regarding the accuracy, adequacy, completeness, legality, reliability, merchantability or fitness for a particular purpose of any information, in part or whole, contained herein. All material is presented with the understand