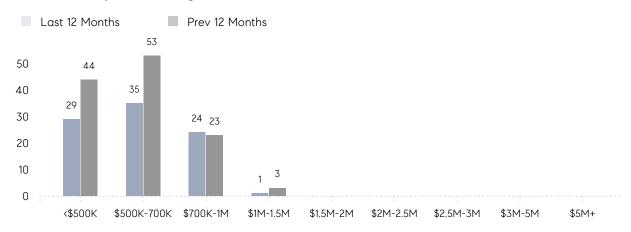

| 103%      | 102%      |          |
|                | AVERAGE SOLD PRICE | \$658,929 | \$644,700 | 2%       |
|                | # OF CONTRACTS     | 2         | 3         | -33%     |
|                | NEW LISTINGS       | 3         | 4         | -25%     |
| Condo/Co-op/TH | AVERAGE DOM        | -         | -         | -        |
|                | % OF ASKING PRICE  | -         | -         |          |
|                | AVERAGE SOLD PRICE | -         | -         | -        |
|                | # OF CONTRACTS     | 0         | 0         | 0%       |
|                | NEW LISTINGS       | 0         | 0         | 0%       |
|                |                    |           |           |          |

# Fairfield

### JANUARY 2022

### Monthly Inventory



### Contracts By Price Range



### Listings By Price Range



# COMPASS



Compass makes no representations or warranties, express or implied, with respect to future market conditions or prices of residential product at the time the subject property or any competitive property is complete and ready for occupancy or with respect to any report, study, finding, recommendation or other information provided by Compass herein. Moreover, no warranty, express or implied, is made or should be assumed regarding the accuracy, adequacy, completeness, legality, reliability, merchantability or fitness for a particular purpose of any information, in part or whole, contained herein. All material is presented with the understanding that Compass shall not be deemed to provide legal, accounting or other professional services. This is no