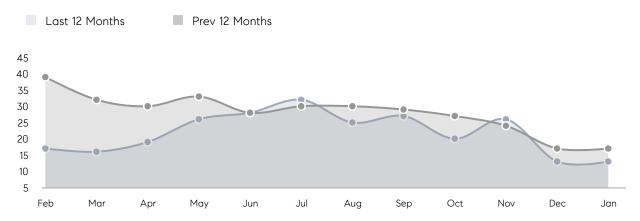

| % OF ASKING PRICE  | 103%      | 102%      |          |
|                | AVERAGE SOLD PRICE | \$658,929 | \$644,700 | 2%       |
|                | # OF CONTRACTS     | 2         | 3         | -33%     |
|                | NEW LISTINGS       | 3         | 4         | -25%     |
| Condo/Co-op/TH | AVERAGE DOM        | -         | -         | -        |
|                | % OF ASKING PRICE  | -         | -         |          |
|                | AVERAGE SOLD PRICE | -         | -         | -        |
|                | # OF CONTRACTS     | 0         | 0         | 0%       |
|                | NEW LISTINGS       | 0         | 0         | 0%       |
|                |                    |           |           |          |

# Fairfield

### JANUARY 2022

### Monthly Inventory



### Contracts By Price Range



### Listings By Price Range



# COMPASS



Compass makes no representations or warranties, express or implied, with respect to future market conditions or prices of residential product at the time the subject property or any competitive property is complete and ready for occupancy or with respect to any report, study, finding, recommendation or other information provided by Compass herein. Moreover, no warranty, express or implied, is made or should be assumed regarding the accuracy, adequacy, completeness, legality, reliability, merchantability or fitness for a particular purpose of any information, in part or whole, contained herein. All material is presented with the understanding that Compass shall not be deemed to provide legal, accounting or other p