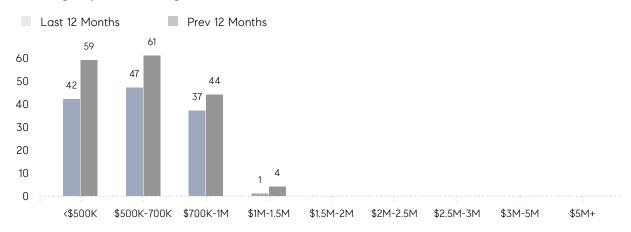

|
|                | AVERAGE SOLD PRICE | \$658,929 | \$644,700 | 2%       |
|                | # OF CONTRACTS     | 2         | 3         | -33%     |
|                | NEW LISTINGS       | 3         | 4         | -25%     |
| Condo/Co-op/TH | AVERAGE DOM        | -         | -         | -        |
|                | % OF ASKING PRICE  | -         | -         |          |
|                | AVERAGE SOLD PRICE | -         | -         | -        |
|                | # OF CONTRACTS     | 0         | 0         | 0%       |
|                | NEW LISTINGS       | 0         | 0         | 0%       |
|                |                    |           |           |          |

# Fairfield

### JANUARY 2022

### Monthly Inventory



### Contracts By Price Range



### Listings By Price Range



# COMPASS



Compass makes no representations or warranties, express or implied, with respect to future market conditions or prices of residential product at the time the subject property or any competitive property is complete and ready for occupancy or with respect to any report, study, finding, recommendation or other information provided by Compass herein. Moreover, no warranty, express or implied, is made or should be assumed regarding the accuracy, adequacy, completeness, legality, reliability, merchantability or fitness for a particular purpose of any information, in part or whole, contained herein. All material is presented with the understanding that Compass shall not be deemed to provide legal, accounting or other professional services. This is not intended to solicit the purch