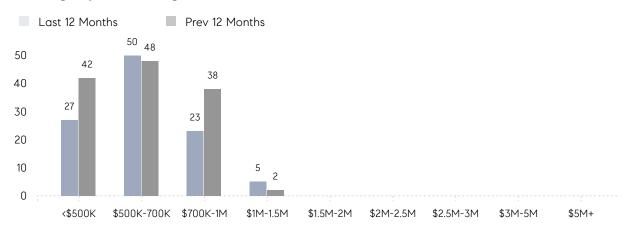

|
|                | AVERAGE SOLD PRICE | \$868,750 | \$572,744 | 52%      |
|                | # OF CONTRACTS     | 1         | 9         | -89%     |
|                | NEW LISTINGS       | 1         | 4         | -75%     |
| Condo/Co-op/TH | AVERAGE DOM        | 7         | 25        | -72%     |
|                | % OF ASKING PRICE  | 99%       | 102%      |          |
|                | AVERAGE SOLD PRICE | \$727,333 | \$750,000 | -3%      |
|                | # OF CONTRACTS     | 1         | 0         | 0%       |
|                | NEW LISTINGS       | 1         | 0         | 0%       |
|                |                    |           |           |          |

# Fairfield

#### DECEMBER 2022

## Monthly Inventory





## Contracts By Price Range



## Listings By Price Range



# COMPASS



Compass makes no representations or warranties, express or implied, with respect to future market conditions or prices of residential product at the time the subject property or any competitive property is complete and ready for occupancy or with respect to any report, study, finding, recommendation or other information provided by Compass herein. Moreover, no warranty, express or implied, is made or should be assumed regarding the accuracy, adequacy, completeness, legality, reliability, merchantability or fitness for a particular purpose of any information, in part or whole, contained herein. All material is presented with the understanding that Compass shall not be deemed to provide legal, accounting or other professional services. This is not intended to solicit the purch