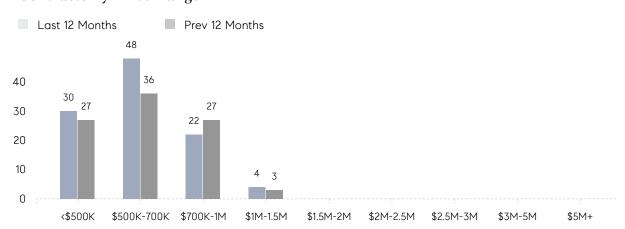

102%      | 96%       |          |
|                | AVERAGE SOLD PRICE | \$868,750 | \$572,744 | 52%      |
|                | # OF CONTRACTS     | 1         | 9         | -89%     |
|                | NEW LISTINGS       | 1         | 4         | -75%     |
| Condo/Co-op/TH | AVERAGE DOM        | 7         | 25        | -72%     |
|                | % OF ASKING PRICE  | 99%       | 102%      |          |
|                | AVERAGE SOLD PRICE | \$727,333 | \$750,000 | -3%      |
|                | # OF CONTRACTS     | 1         | 0         | 0%       |
|                | NEW LISTINGS       | 1         | 0         | 0%       |
|                |                    |           |           |          |

# Fairfield

#### DECEMBER 2022

## Monthly Inventory





## Contracts By Price Range



## Listings By Price Range



# COMPASS



Compass makes no representations or warranties, express or implied, with respect to future market conditions or prices of residential product at the time the subject property or any competitive property is complete and ready for occupancy or with respect to any report, study, finding, recommendation or other information provided by Compass herein. Moreover, no warranty, express or implied, is made or should be assumed regarding the accuracy, adequacy, completeness, legality, reliability, merchantability or fitness for a particular purpose of any information, in part or whole, contained herein. All material is presented with the understanding that Compass shall not be deemed to provide legal, accounting or other professional services. This is not