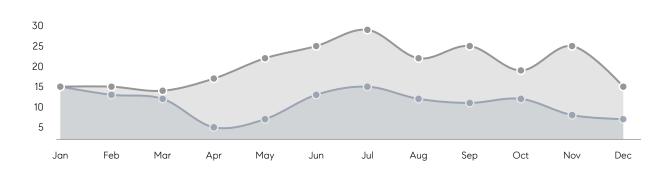

| % OF ASKING PRICE  | 102%      | 96%       |          |
|                | AVERAGE SOLD PRICE | \$868,750 | \$572,744 | 52%      |
|                | # OF CONTRACTS     | 1         | 9         | -89%     |
|                | NEW LISTINGS       | 1         | 4         | -75%     |
| Condo/Co-op/TH | AVERAGE DOM        | 7         | 25        | -72%     |
|                | % OF ASKING PRICE  | 99%       | 102%      |          |
|                | AVERAGE SOLD PRICE | \$727,333 | \$750,000 | -3%      |
|                | # OF CONTRACTS     | 1         | 0         | 0%       |
|                | NEW LISTINGS       | 1         | 0         | 0%       |
|                |                    |           |           |          |

# Fairfield

#### DECEMBER 2022

## Monthly Inventory





## Contracts By Price Range



## Listings By Price Range



# COMPASS



Compass makes no representations or warranties, express or implied, with respect to future market conditions or prices of residential product at the time the subject property or any competitive property is complete and ready for occupancy or with respect to any report, study, finding, recommendation or other information provided by Compass herein. Moreover, no warranty, express or implied, is made or should be assumed regarding the accuracy, adequacy, completeness, legality, reliability, merchantability or fitness for a particular purpose of any information, in part or whole, contained herein. All material is presented with the understanding that Compass shall not be deemed to provide legal, accounting or other pro