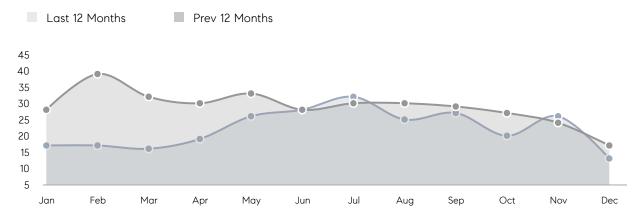

| 39        | 19        | 105%     |
|                | % OF ASKING PRICE  | 96%       | 101%      |          |
|                | AVERAGE SOLD PRICE | \$560,510 | \$546,091 | 3%       |
|                | # OF CONTRACTS     | 10        | 5         | 100%     |
|                | NEW LISTINGS       | 4         | 3         | 33%      |
| Condo/Co-op/TH | AVERAGE DOM        | -         | 115       | -        |
|                | % OF ASKING PRICE  | -         | 97%       |          |
|                | AVERAGE SOLD PRICE | -         | \$647,500 | -        |
|                | # OF CONTRACTS     | 0         | 0         | 0%       |
|                | NEW LISTINGS       | 0         | 0         | 0%       |

10

Total Properties

156

# Fairfield

#### DECEMBER 2021

#### Monthly Inventory





### Contracts By Price Range

#### Last 12 Months Prev 12 Months 64 63 60 48 45 50 40 38 40 30 20 10 2 3 0 <\$500K \$500K-700K \$700K-1M \$1M-1.5M \$1.5M-2M \$2M-2.5M \$2.5M-3M \$3M-5M \$5M+

#### Listings By Price Range

Compass New Jersey Market Report

COMPASS

 $\sim$   $\sim$   $\sim$   $\sim$   $\sim$ / / / / / / / //// | | | | | / ------

Compass makes no representations or warranties, express or implied, with respect to future market conditions or prices of residential product at the time the subject property or any competitive property is complete and ready for occupancy or with respect to any report, study, finding, recommendation or other information provided by Compass herein. Moreover, no warranty, express or implied, is made or should be assumed regarding the accuracy, ad