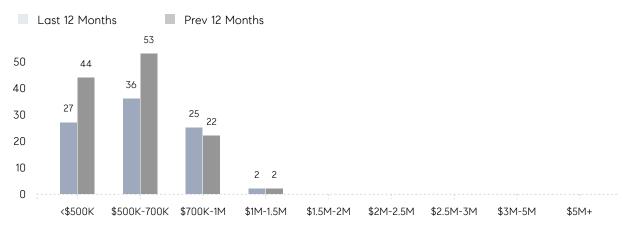

| 39        | 19        | 105%     |
|                | % OF ASKING PRICE  | 96%       | 101%      |          |
|                | AVERAGE SOLD PRICE | \$560,510 | \$546,091 | 3%       |
|                | # OF CONTRACTS     | 10        | 5         | 100%     |
|                | NEW LISTINGS       | 4         | 3         | 33%      |
| Condo/Co-op/TH | AVERAGE DOM        | -         | 115       | -        |
|                | % OF ASKING PRICE  | -         | 97%       |          |
|                | AVERAGE SOLD PRICE | -         | \$647,500 | -        |
|                | # OF CONTRACTS     | 0         | 0         | 0%       |
|                | NEW LISTINGS       | 0         | 0         | 0%       |

10

Total Properties

156

# Fairfield

#### DECEMBER 2021

#### Monthly Inventory





### Contracts By Price Range

#### Last 12 Months Prev 12 Months 64 63 60 48 45 50 40 38 40 30 20 10 2 3 0 <\$500K \$500K-700K \$700K-1M \$1M-1.5M \$1.5M-2M \$2M-2.5M \$2.5M-3M \$3M-5M \$5M+

#### Listings By Price Range

Compass New Jersey Market Report

COMPASS

 $\sim$   $\sim$   $\sim$   $\sim$   $\sim$ / / / / / / / //// | | | | | / ------

Compass makes no representations or warranties, express or implied, with respect to future market conditions or prices of residential product at the time the subject property or any competitive property is complete and ready for occupancy or with respect to any report, study, finding, recommendation or other information provided by Compass herein. Moreover, no warranty, express or implied, is made or should be assumed regarding the accuracy, adeq