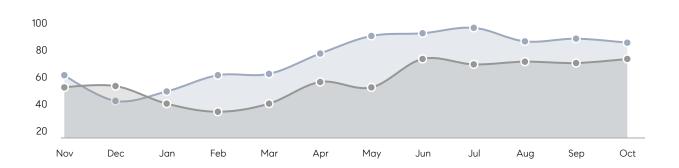

| 102%      | 102%      |          |
|                | AVERAGE SOLD PRICE | \$582,071 | \$508,474 | 14%      |
|                | # OF CONTRACTS     | 27        | 28        | -4%      |
|                | NEW LISTINGS       | 27        | 30        | -10%     |
| Condo/Co-op/TH | AVERAGE DOM        | 20        | 75        | -73%     |
|                | % OF ASKING PRICE  | 104%      | 95%       |          |
|                | AVERAGE SOLD PRICE | \$233,750 | \$209,000 | 12%      |
|                | # OF CONTRACTS     | 1         | 2         | -50%     |
|                | NEW LISTINGS       | 0         | 5         | 0%       |
|                |                    |           |           |          |

Oct 2022

Oct 2021

% Change

# Fair Lawn

### OCTOBER 2022

### Monthly Inventory





### Contracts By Price Range



### Listings By Price Range



# COMPASS



Compass makes no representations or warranties, express or implied, with respect to future market conditions or prices of residential product at the time the subject property or any competitive property is complete and ready for occupancy or with respect to any report, study, finding, recommendation or other information provided by Compass herein. Moreover, no warranty, express or implied, is made or should be assumed regarding the accuracy, adequacy, completeness, legality, reliability, merchantability or fitness for a particular purpose of any information, in part or whole, contained herein. All material is presented with the understanding that Compass shall not be deemed to provide legal, accounting or other p