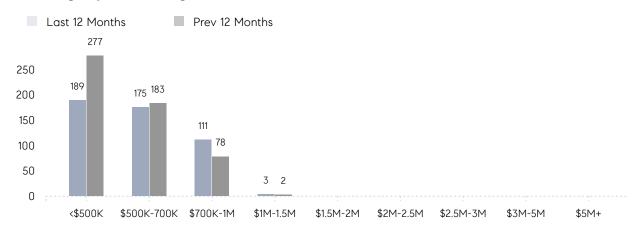

E SOLD PRICE | \$582,071 | \$508,474 | 14%      |
|                | # OF CONTRACTS     | 27        | 28        | -4%      |
|                | NEW LISTINGS       | 27        | 30        | -10%     |
| Condo/Co-op/TH | AVERAGE DOM        | 20        | 75        | -73%     |
|                | % OF ASKING PRICE  | 104%      | 95%       |          |
|                | AVERAGE SOLD PRICE | \$233,750 | \$209,000 | 12%      |
|                | # OF CONTRACTS     | 1         | 2         | -50%     |
|                | NEW LISTINGS       | 0         | 5         | 0%       |
|                |                    |           |           |          |

Oct 2022

Oct 2021

% Change

# Fair Lawn

### OCTOBER 2022

### Monthly Inventory





### Contracts By Price Range



### Listings By Price Range



# COMPASS



Compass makes no representations or warranties, express or implied, with respect to future market conditions or prices of residential product at the time the subject property or any competitive property is complete and ready for occupancy or with respect to any report, study, finding, recommendation or other information provided by Compass herein. Moreover, no warranty, express or implied, is made or should be assumed regarding the accuracy, adequacy, completeness, legality, reliability, merchantability or fitness for a particular purpose of any information, in part or whole, contained herein. All material is presented with the understanding that Compass shall not be deemed to provide legal, accounting or other professional services. This is not intended to solicit the purch