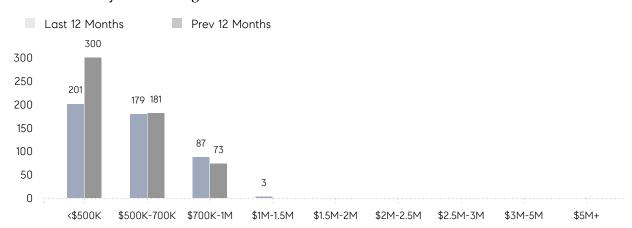

|
|                | AVERAGE SOLD PRICE | \$582,071 | \$508,474 | 14%      |
|                | # OF CONTRACTS     | 27        | 28        | -4%      |
|                | NEW LISTINGS       | 27        | 30        | -10%     |
| Condo/Co-op/TH | AVERAGE DOM        | 20        | 75        | -73%     |
|                | % OF ASKING PRICE  | 104%      | 95%       |          |
|                | AVERAGE SOLD PRICE | \$233,750 | \$209,000 | 12%      |
|                | # OF CONTRACTS     | 1         | 2         | -50%     |
|                | NEW LISTINGS       | 0         | 5         | 0%       |
|                |                    |           |           |          |

Oct 2022

Oct 2021

% Change

# Fair Lawn

### OCTOBER 2022

### Monthly Inventory





### Contracts By Price Range



### Listings By Price Range



# COMPASS



Compass makes no representations or warranties, express or implied, with respect to future market conditions or prices of residential product at the time the subject property or any competitive property is complete and ready for occupancy or with respect to any report, study, finding, recommendation or other information provided by Compass herein. Moreover, no warranty, express or implied, is made or should be assumed regarding the accuracy, adequacy, completeness, legality, reliability, merchantability or fitness for a particular purpose of any information, in part or whole, contained herein. All material is presented with the understanding that Compass shall not be deemed to provide legal, accounting or other professional services. This is no