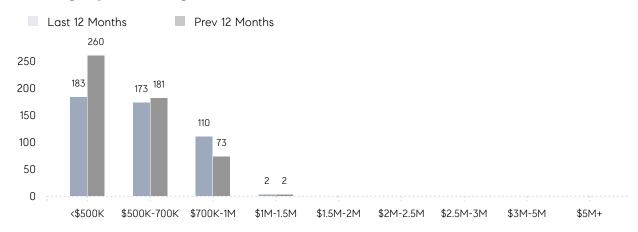

SOLD PRICE | \$593,211 | \$568,073 | 4%       |
|                | # OF CONTRACTS     | 27        | 37        | -27%     |
|                | NEW LISTINGS       | 21        | 21        | 0%       |
| Condo/Co-op/TH | AVERAGE DOM        | 14        | 44        | -68%     |
|                | % OF ASKING PRICE  | 101%      | 98%       |          |
|                | AVERAGE SOLD PRICE | \$700,208 | \$420,000 | 67%      |
|                | # OF CONTRACTS     | 1         | 5         | -80%     |
|                | NEW LISTINGS       | 1         | 2         | -50%     |
|                |                    |           |           |          |

Nov 2022

Nov 2021

% Change

# Fair Lawn

### NOVEMBER 2022

### Monthly Inventory





### Contracts By Price Range



### Listings By Price Range



# COMPASS



Compass makes no representations or warranties, express or implied, with respect to future market conditions or prices of residential product at the time the subject property or any competitive property is complete and ready for occupancy or with respect to any report, study, finding, recommendation or other information provided by Compass herein. Moreover, no warranty, express or implied, is made or should be assumed regarding the accuracy, adequacy, completeness, legality, reliability, merchantability or fitness for a particular purpose of any information, in part or whole, contained herein. All material is presented with the understanding that Compass shall not be deemed to provide legal, accounting or other professional services. This is not intended to solicit the purch