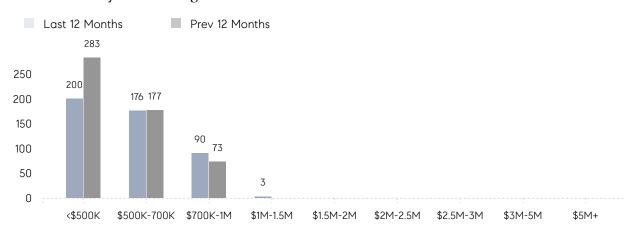

|
|                | AVERAGE SOLD PRICE | \$593,211 | \$568,073 | 4%       |
|                | # OF CONTRACTS     | 27        | 37        | -27%     |
|                | NEW LISTINGS       | 21        | 21        | 0%       |
| Condo/Co-op/TH | AVERAGE DOM        | 14        | 44        | -68%     |
|                | % OF ASKING PRICE  | 101%      | 98%       |          |
|                | AVERAGE SOLD PRICE | \$700,208 | \$420,000 | 67%      |
|                | # OF CONTRACTS     | 1         | 5         | -80%     |
|                | NEW LISTINGS       | 1         | 2         | -50%     |
|                |                    |           |           |          |

Nov 2022

Nov 2021

% Change

# Fair Lawn

### NOVEMBER 2022

### Monthly Inventory





### Contracts By Price Range



### Listings By Price Range



# COMPASS



Compass makes no representations or warranties, express or implied, with respect to future market conditions or prices of residential product at the time the subject property or any competitive property is complete and ready for occupancy or with respect to any report, study, finding, recommendation or other information provided by Compass herein. Moreover, no warranty, express or implied, is made or should be assumed regarding the accuracy, adequacy, completeness, legality, reliability, merchantability or fitness for a particular purpose of any information, in part or whole, contained herein. All material is presented with the understanding that Compass shall not be deemed to provide legal, accounting or other professional services. This is no