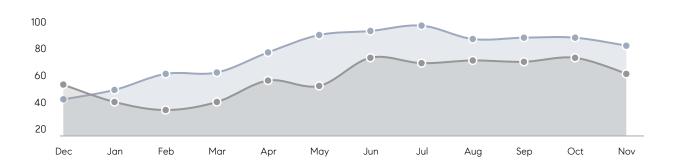

| 102%      | 101%      |          |
|                | AVERAGE SOLD PRICE | \$593,211 | \$568,073 | 4%       |
|                | # OF CONTRACTS     | 27        | 37        | -27%     |
|                | NEW LISTINGS       | 21        | 21        | 0%       |
| Condo/Co-op/TH | AVERAGE DOM        | 14        | 44        | -68%     |
|                | % OF ASKING PRICE  | 101%      | 98%       |          |
|                | AVERAGE SOLD PRICE | \$700,208 | \$420,000 | 67%      |
|                | # OF CONTRACTS     | 1         | 5         | -80%     |
|                | NEW LISTINGS       | 1         | 2         | -50%     |
|                |                    |           |           |          |

Nov 2022

Nov 2021

% Change

# Fair Lawn

### NOVEMBER 2022

### Monthly Inventory





### Contracts By Price Range



### Listings By Price Range



# COMPASS



Compass makes no representations or warranties, express or implied, with respect to future market conditions or prices of residential product at the time the subject property or any competitive property is complete and ready for occupancy or with respect to any report, study, finding, recommendation or other information provided by Compass herein. Moreover, no warranty, express or implied, is made or should be assumed regarding the accuracy, adequacy, completeness, legality, reliability, merchantability or fitness for a particular purpose of any information, in part or whole, contained herein. All material is presented with the understanding that Compass shall not be deemed to provide legal, accounting or other p