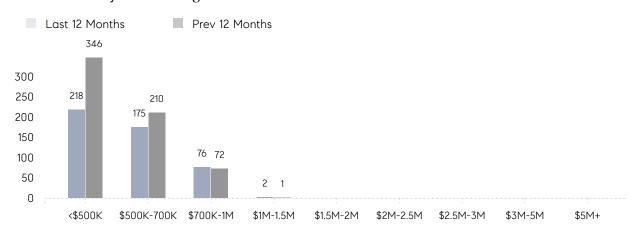

| AVERAGE SOLD PRICE | \$626,103 | \$568,649 | 10%       |
|                | # OF CONTRACTS     | 35        | 40        | -12%      |
|                | NEW LISTINGS       | 37        | 57        | -35%      |
| Condo/Co-op/TH | AVERAGE DOM        | 22        | 16        | 38%       |
|                | % OF ASKING PRICE  | 104%      | 102%      |           |
|                | AVERAGE SOLD PRICE | \$512,500 | \$317,083 | 62%       |
|                | # OF CONTRACTS     | 5         | 4         | 25%       |
|                | NEW LISTINGS       | 7         | 7         | 0%        |
|                |                    |           |           |           |

Jun 2022

Jun 2021

% Change

# Fair Lawn

**JUNE 2022** 

### Monthly Inventory





### Contracts By Price Range



### Listings By Price Range



# COMPASS



Compass makes no representations or warranties, express or implied, with respect to future market conditions or prices of residential product at the time the subject property or any competitive property is complete and ready for occupancy or with respect to any report, study, finding, recommendation or other information provided by Compass herein. Moreover, no warranty, express or implied, is made or should be assumed regarding the accuracy, adequacy, completeness, legality, reliability, merchantability or fitness for a particular purpose of any information, in part or whole, contained herein. All material is presented with the understanding that Compass shall not be deemed to provide legal, accounting or other professional services. This is no