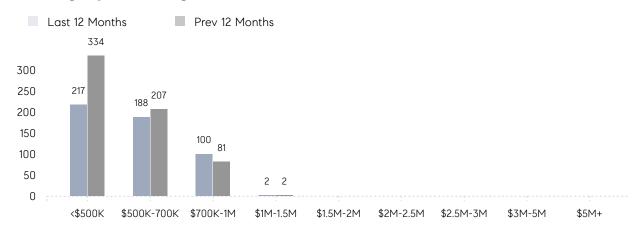

PRICE | \$626,103 | \$568,649 | 10%       |
|                | # OF CONTRACTS     | 35        | 40        | -12%      |
|                | NEW LISTINGS       | 37        | 57        | -35%      |
| Condo/Co-op/TH | AVERAGE DOM        | 22        | 16        | 38%       |
|                | % OF ASKING PRICE  | 104%      | 102%      |           |
|                | AVERAGE SOLD PRICE | \$512,500 | \$317,083 | 62%       |
|                | # OF CONTRACTS     | 5         | 4         | 25%       |
|                | NEW LISTINGS       | 7         | 7         | 0%        |
|                |                    |           |           |           |

Jun 2022

Jun 2021

% Change

# Fair Lawn

**JUNE 2022** 

### Monthly Inventory





### Contracts By Price Range



### Listings By Price Range



# COMPASS



Compass makes no representations or warranties, express or implied, with respect to future market conditions or prices of residential product at the time the subject property or any competitive property is complete and ready for occupancy or with respect to any report, study, finding, recommendation or other information provided by Compass herein. Moreover, no warranty, express or implied, is made or should be assumed regarding the accuracy, adequacy, completeness, legality, reliability, merchantability or fitness for a particular purpose of any information, in part or whole, contained herein. All material is presented with the understanding that Compass shall not be deemed to provide legal, accounting or other professional services. This is not intended to solicit the purch