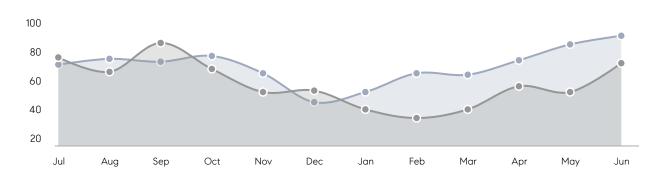

| 105%      |           |
|                | AVERAGE SOLD PRICE | \$626,103 | \$568,649 | 10%       |
|                | # OF CONTRACTS     | 35        | 40        | -12%      |
|                | NEW LISTINGS       | 37        | 57        | -35%      |
| Condo/Co-op/TH | AVERAGE DOM        | 22        | 16        | 38%       |
|                | % OF ASKING PRICE  | 104%      | 102%      |           |
|                | AVERAGE SOLD PRICE | \$512,500 | \$317,083 | 62%       |
|                | # OF CONTRACTS     | 5         | 4         | 25%       |
|                | NEW LISTINGS       | 7         | 7         | 0%        |
|                |                    |           |           |           |

Jun 2022

Jun 2021

% Change

# Fair Lawn

**JUNE 2022** 

### Monthly Inventory





### Contracts By Price Range



### Listings By Price Range



# COMPASS



Compass makes no representations or warranties, express or implied, with respect to future market conditions or prices of residential product at the time the subject property or any competitive property is complete and ready for occupancy or with respect to any report, study, finding, recommendation or other information provided by Compass herein. Moreover, no warranty, express or implied, is made or should be assumed regarding the accuracy, adequacy, completeness, legality, reliability, merchantability or fitness for a particular purpose of any information, in part or whole, contained herein. All material is presented with the understanding that Compass shall not be deemed to provide legal, accounting or other p