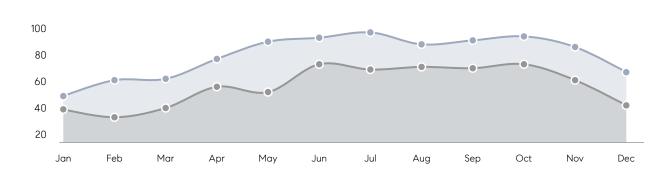

| % OF ASKING PRICE  | 99%       | 104%      |          |
|                | AVERAGE SOLD PRICE | \$593,207 | \$514,042 | 15%      |
|                | # OF CONTRACTS     | 28        | 31        | -10%     |
|                | NEW LISTINGS       | 12        | 11        | 9%       |
| Condo/Co-op/TH | AVERAGE DOM        | 9         | 49        | -82%     |
|                | % OF ASKING PRICE  | 100%      | 100%      |          |
|                | AVERAGE SOLD PRICE | \$875,000 | \$693,460 | 26%      |
|                | # OF CONTRACTS     | 0         | 0         | 0%       |
|                | NEW LISTINGS       | 0         | 2         | 0%       |
|                |                    |           |           |          |

# Fair Lawn

### DECEMBER 2022

### Monthly Inventory





### Contracts By Price Range



### Listings By Price Range



# COMPASS



Compass makes no representations or warranties, express or implied, with respect to future market conditions or prices of residential product at the time the subject property or any competitive property is complete and ready for occupancy or with respect to any report, study, finding, recommendation or other information provided by Compass herein. Moreover, no warranty, express or implied, is made or should be assumed regarding the accuracy, adequacy, completeness, legality, reliability, merchantability or fitness for a particular purpose of any information, in part or whole, contained herein. All material is presented with the understanding that Compass shall not be deemed to provide legal, accounting or other p