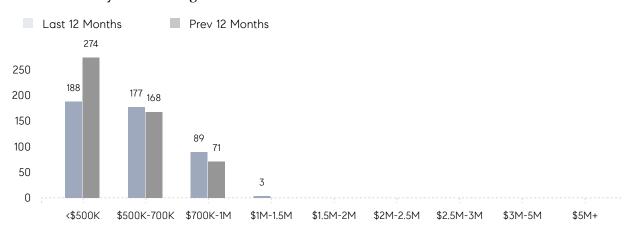

99%       | 104%      |          |
|                | AVERAGE SOLD PRICE | \$593,207 | \$514,042 | 15%      |
|                | # OF CONTRACTS     | 28        | 31        | -10%     |
|                | NEW LISTINGS       | 12        | 11        | 9%       |
| Condo/Co-op/TH | AVERAGE DOM        | 9         | 49        | -82%     |
|                | % OF ASKING PRICE  | 100%      | 100%      |          |
|                | AVERAGE SOLD PRICE | \$875,000 | \$693,460 | 26%      |
|                | # OF CONTRACTS     | 0         | 0         | 0%       |
|                | NEW LISTINGS       | 0         | 2         | 0%       |
|                |                    |           |           |          |

# Fair Lawn

### DECEMBER 2022

### Monthly Inventory





### Contracts By Price Range



### Listings By Price Range



# COMPASS



Compass makes no representations or warranties, express or implied, with respect to future market conditions or prices of residential product at the time the subject property or any competitive property is complete and ready for occupancy or with respect to any report, study, finding, recommendation or other information provided by Compass herein. Moreover, no warranty, express or implied, is made or should be assumed regarding the accuracy, adequacy, completeness, legality, reliability, merchantability or fitness for a particular purpose of any information, in part or whole, contained herein. All material is presented with the understanding that Compass shall not be deemed to provide legal, accounting or other professional services. This is no