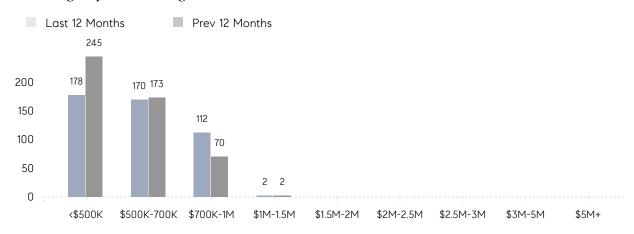

|
|                | AVERAGE SOLD PRICE | \$593,207 | \$514,042 | 15%      |
|                | # OF CONTRACTS     | 28        | 31        | -10%     |
|                | NEW LISTINGS       | 12        | 11        | 9%       |
| Condo/Co-op/TH | AVERAGE DOM        | 9         | 49        | -82%     |
|                | % OF ASKING PRICE  | 100%      | 100%      |          |
|                | AVERAGE SOLD PRICE | \$875,000 | \$693,460 | 26%      |
|                | # OF CONTRACTS     | 0         | 0         | 0%       |
|                | NEW LISTINGS       | 0         | 2         | 0%       |
|                |                    |           |           |          |

# Fair Lawn

### DECEMBER 2022

### Monthly Inventory





### Contracts By Price Range



### Listings By Price Range



# COMPASS



Compass makes no representations or warranties, express or implied, with respect to future market conditions or prices of residential product at the time the subject property or any competitive property is complete and ready for occupancy or with respect to any report, study, finding, recommendation or other information provided by Compass herein. Moreover, no warranty, express or implied, is made or should be assumed regarding the accuracy, adequacy, completeness, legality, reliability, merchantability or fitness for a particular purpose of any information, in part or whole, contained herein. All material is presented with the understanding that Compass shall not be deemed to provide legal, accounting or other professional services. This is not intended to solicit the purch