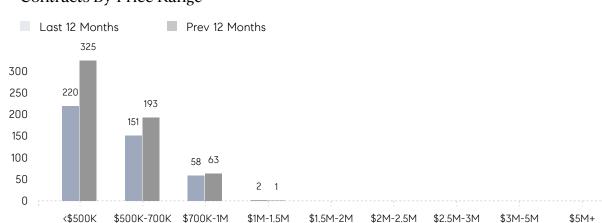

ouses         | AVERAGE DOM        | 22        | 47        | -53%     |
|                | % OF ASKING PRICE  | 106%      | 104%      |          |
|                | AVERAGE SOLD PRICE | \$680,925 | \$564,049 | 21%      |
|                | # OF CONTRACTS     | 31        | 41        | -24%     |
|                | NEW LISTINGS       | 42        | 52        | -19%     |
| Condo/Co-op/TH | AVERAGE DOM        | -         | 10        | -        |
|                | % OF ASKING PRICE  | -         | 100%      |          |
|                | AVERAGE SOLD PRICE | -         | \$215,000 | -        |
|                | # OF CONTRACTS     | 4         | 2         | 100%     |
|                | NEW LISTINGS       | 7         | 6         | 17%      |

## Fair Lawn

APRIL 2022

#### Monthly Inventory





#### Contracts By Price Range

#### Listings By Price Range



COMPASS

 $\sim$   $\sim$   $\sim$   $\sim$   $\sim$ / / / / / / / //// | | | | | / ------

Compass makes no representations or warranties, express or implied, with respect to future market conditions or prices of residential product at the time the subject property or any competitive property is complete and ready for occupancy or with respect to any report, study, finding, recommendation or other information provided by Compass herein. Moreover, no warranty, express or implied, is made or should be assumed regarding the accuracy, adequacy, completeness, legality, reliability, merchantability or fitness for a particular purpose of any information, in part or whole, contained herein. All material is presented with the underst