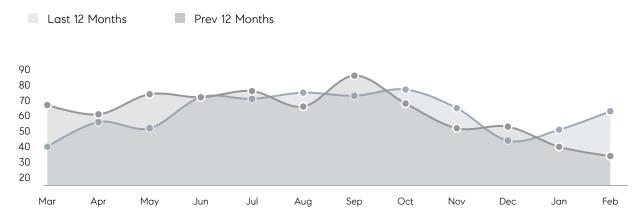

Houses         | AVERAGE DOM        | 22        | 47        | -53%     |
|                | % OF ASKING PRICE  | 106%      | 104%      |          |
|                | AVERAGE SOLD PRICE | \$680,925 | \$564,049 | 21%      |
|                | # OF CONTRACTS     | 31        | 41        | -24%     |
|                | NEW LISTINGS       | 42        | 52        | -19%     |
| Condo/Co-op/TH | AVERAGE DOM        | -         | 10        | -        |
|                | % OF ASKING PRICE  | -         | 100%      |          |
|                | AVERAGE SOLD PRICE | -         | \$215,000 | -        |
|                | # OF CONTRACTS     | 4         | 2         | 100%     |
|                | NEW LISTINGS       | 7         | 6         | 17%      |

## Fair Lawn

APRIL 2022

#### Monthly Inventory





#### Contracts By Price Range

#### Listings By Price Range



COMPASS

 $\sim$   $\sim$   $\sim$   $\sim$   $\sim$ / / / / / / / //// | | | | | / ------

Compass makes no representations or warranties, express or implied, with respect to future market conditions or prices of residential product at the time the subject property or any competitive property is complete and ready for occupancy or with respect to any report, study, finding, recommendation or other information provided by Compass herein. Moreover, no warranty, express or implied, is made or should be assumed regarding the accuracy, adequacy, completeness, legality, reliability, merchantability or fitness for a particular purpose of any information, in part or whole, contained herein. All material is presented with the under