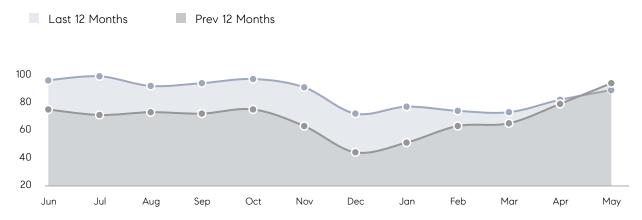

| Houses         | AVERAGE DOM        | 25        | 23        | 9%       |
|                | % OF ASKING PRICE  | 106%      | 107%      |          |
|                | AVERAGE SOLD PRICE | \$621,896 | \$601,610 | 3%       |
|                | # OF CONTRACTS     | 28        | 46        | -39%     |
|                | NEW LISTINGS       | 32        | 55        | -42%     |
| Condo/Co-op/TH | AVERAGE DOM        | 84        | 8         | 950%     |
|                | % OF ASKING PRICE  | 98%       | 101%      |          |
|                | AVERAGE SOLD PRICE | \$285,667 | \$507,813 | -44%     |
|                | # OF CONTRACTS     | 3         | 4         | -25%     |
|                | NEW LISTINGS       | 8         | 6         | 33%      |

## Fair Lawn

MAY 2023

#### Monthly Inventory





#### Contracts By Price Range



### Listings By Price Range

COMPASS

 $\sim$   $\sim$   $\sim$   $\sim$   $\sim$ / / / / / / / //// | | | | | / ------

Compass makes no representations or warranties, express or implied, with respect to future market conditions or prices of residential product at the time the subject property or any competitive property is complete and ready for occupancy or with respect to any report, study, finding, recommendation or other information provided by Compass herein. Moreover, no warranty, express or implied, is made or should be assumed regarding the accuracy, adequacy, completeness, legality, reliability, merchantability or fitness for a particular purpose of any information, in part or whole, contained herein. All material is presented with the unders