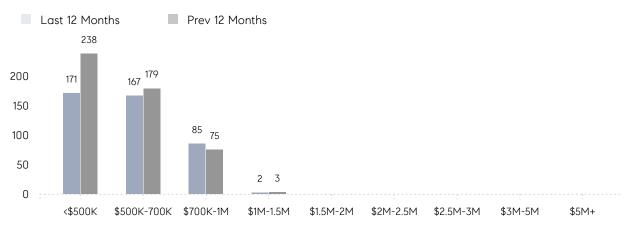

Houses         | AVERAGE DOM        | 25        | 23        | 9%       |
|                | % OF ASKING PRICE  | 106%      | 107%      |          |
|                | AVERAGE SOLD PRICE | \$621,896 | \$601,610 | 3%       |
|                | # OF CONTRACTS     | 28        | 46        | -39%     |
|                | NEW LISTINGS       | 32        | 55        | -42%     |
| Condo/Co-op/TH | AVERAGE DOM        | 84        | 8         | 950%     |
|                | % OF ASKING PRICE  | 98%       | 101%      |          |
|                | AVERAGE SOLD PRICE | \$285,667 | \$507,813 | -44%     |
|                | # OF CONTRACTS     | 3         | 4         | -25%     |
|                | NEW LISTINGS       | 8         | 6         | 33%      |

## Fair Lawn

MAY 2023

#### Monthly Inventory





#### Contracts By Price Range



### Listings By Price Range

COMPASS

 $\sim$   $\sim$   $\sim$   $\sim$   $\sim$ / / / / / / / //// | | | | | / ------

Compass makes no representations or warranties, express or implied, with respect to future market conditions or prices of residential product at the time the subject property or any competitive property is complete and ready for occupancy or with respect to any report, study, finding, recommendation or other information provided by Compass herein. Moreover, no warranty, express or implied, is made or should be assumed regarding the accuracy, adequacy, completeness, legality, reliability, merchantability or fitness for a particular purpose of any information, in part or whole, contained herein. All material is presented with the understa