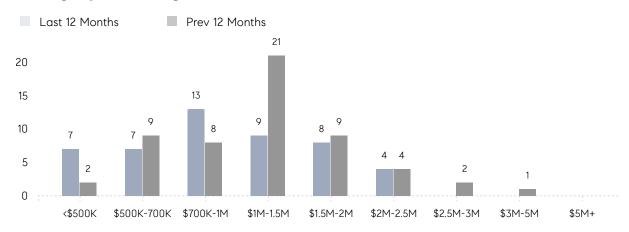

| % OF ASKING PRICE  | -        | 96%         |          |
|                | AVERAGE SOLD PRICE | -        | \$1,161,000 | -        |
|                | # OF CONTRACTS     | 8        | 8           | 0%       |
|                | NEW LISTINGS       | 7        | 10          | -30%     |
| Condo/Co-op/TH | AVERAGE DOM        | -        | -           | -        |
|                | % OF ASKING PRICE  | -        | -           |          |
|                | AVERAGE SOLD PRICE | -        | -           | -        |
|                | # OF CONTRACTS     | 0        | 0           | 0%       |
|                | NEW LISTINGS       | 0        | 0           | 0%       |

# **Essex Fells**

### SEPTEMBER 2021

### Monthly Inventory



### Contracts By Price Range



### Listings By Price Range



# COMPASS



Compass makes no representations or warranties, express or implied, with respect to future market conditions or prices of residential product at the time the subject property or any competitive property is complete and ready for occupancy or with respect to any report, study, finding, recommendation or other information provided by Compass herein. Moreover, no warranty, express or implied, is made or should be assumed regarding the accuracy, adequacy, completeness, legality, reliability, merchantability or fitness for a particular purpose of any information, in part or whole, contained herein. All material is presented with the understanding that Compass shall not be deemed to provide legal, accounting or other professional services. This is not intended to solicit the purch