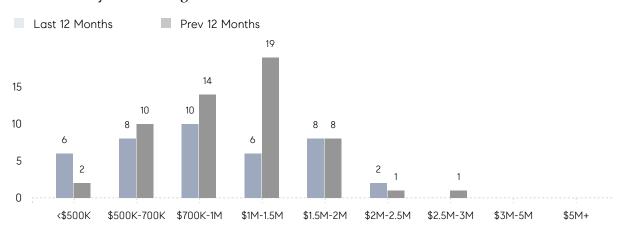

| -        |
|                | % OF ASKING PRICE  | -        | 96%         |          |
|                | AVERAGE SOLD PRICE | -        | \$1,161,000 | -        |
|                | # OF CONTRACTS     | 8        | 8           | 0%       |
|                | NEW LISTINGS       | 7        | 10          | -30%     |
| Condo/Co-op/TH | AVERAGE DOM        | -        | -           | -        |
|                | % OF ASKING PRICE  | -        | -           |          |
|                | AVERAGE SOLD PRICE | -        | -           | -        |
|                | # OF CONTRACTS     | 0        | 0           | 0%       |
|                | NEW LISTINGS       | 0        | 0           | 0%       |

# **Essex Fells**

### SEPTEMBER 2021

### Monthly Inventory



### Contracts By Price Range



### Listings By Price Range



# COMPASS



Compass makes no representations or warranties, express or implied, with respect to future market conditions or prices of residential product at the time the subject property or any competitive property is complete and ready for occupancy or with respect to any report, study, finding, recommendation or other information provided by Compass herein. Moreover, no warranty, express or implied, is made or should be assumed regarding the accuracy, adequacy, completeness, legality, reliability, merchantability or fitness for a particular purpose of any information, in part or whole, contained herein. All material is presented with the understanding that Compass shall not be deemed to provide legal, accounting or other professional services. This is no