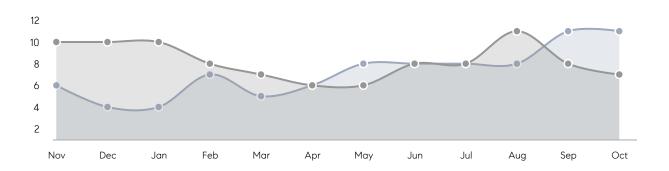

|           |
|                | AVERAGE SOLD PRICE | \$1,160,000 | \$1,543,000 | -25%      |
|                | # OF CONTRACTS     | 2           | 5           | -60%      |
|                | NEW LISTINGS       | 2           | 4           | -50%      |
| Condo/Co-op/TH | AVERAGE DOM        | -           | -           | -         |
|                | % OF ASKING PRICE  | -           | -           |           |
|                | AVERAGE SOLD PRICE | -           | -           | -         |
|                | # OF CONTRACTS     | 0           | 0           | 0%        |
|                | NEW LISTINGS       | 0           | 0           | 0%        |
|                |                    |             |             |           |

# **Essex Fells**

### OCTOBER 2022

### Monthly Inventory





### Contracts By Price Range



### Listings By Price Range



# COMPASS



Compass makes no representations or warranties, express or implied, with respect to future market conditions or prices of residential product at the time the subject property or any competitive property is complete and ready for occupancy or with respect to any report, study, finding, recommendation or other information provided by Compass herein. Moreover, no warranty, express or implied, is made or should be assumed regarding the accuracy, adequacy, completeness, legality, reliability, merchantability or fitness for a particular purpose of any information, in part or whole, contained herein. All material is presented with the understanding that Compass shall not be deemed to provide legal, accounting or other p