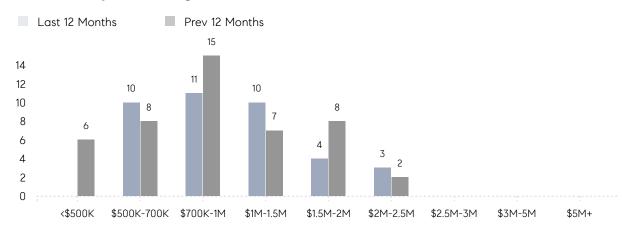

| AVERAGE SOLD PRICE | \$1,160,000 | \$1,543,000 | -25%      |
|                | # OF CONTRACTS     | 2           | 5           | -60%      |
|                | NEW LISTINGS       | 2           | 4           | -50%      |
| Condo/Co-op/TH | AVERAGE DOM        | -           | -           | -         |
|                | % OF ASKING PRICE  | -           | -           |           |
|                | AVERAGE SOLD PRICE | -           | -           | -         |
|                | # OF CONTRACTS     | 0           | 0           | 0%        |
|                | NEW LISTINGS       | 0           | 0           | 0%        |
|                |                    |             |             |           |

# **Essex Fells**

### OCTOBER 2022

### Monthly Inventory





### Contracts By Price Range



### Listings By Price Range



# COMPASS



Compass makes no representations or warranties, express or implied, with respect to future market conditions or prices of residential product at the time the subject property or any competitive property is complete and ready for occupancy or with respect to any report, study, finding, recommendation or other information provided by Compass herein. Moreover, no warranty, express or implied, is made or should be assumed regarding the accuracy, adequacy, completeness, legality, reliability, merchantability or fitness for a particular purpose of any information, in part or whole, contained herein. All material is presented with the understanding that Compass shall not be deemed to provide legal, accounting or other professional services. This is no