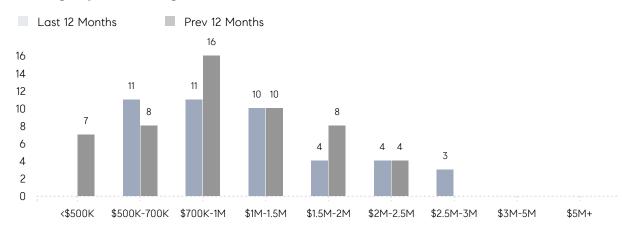

0,000 | \$1,543,000 | -25%      |
|                | # OF CONTRACTS     | 2           | 5           | -60%      |
|                | NEW LISTINGS       | 2           | 4           | -50%      |
| Condo/Co-op/TH | AVERAGE DOM        | -           | -           | -         |
|                | % OF ASKING PRICE  | -           | -           |           |
|                | AVERAGE SOLD PRICE | -           | -           | -         |
|                | # OF CONTRACTS     | 0           | 0           | 0%        |
|                | NEW LISTINGS       | 0           | 0           | 0%        |
|                |                    |             |             |           |

# **Essex Fells**

### OCTOBER 2022

### Monthly Inventory





### Contracts By Price Range



### Listings By Price Range



# COMPASS



Compass makes no representations or warranties, express or implied, with respect to future market conditions or prices of residential product at the time the subject property or any competitive property is complete and ready for occupancy or with respect to any report, study, finding, recommendation or other information provided by Compass herein. Moreover, no warranty, express or implied, is made or should be assumed regarding the accuracy, adequacy, completeness, legality, reliability, merchantability or fitness for a particular purpose of any information, in part or whole, contained herein. All material is presented with the understanding that Compass shall not be deemed to provide legal, accounting or other professional services. This is not intended to solicit the purch