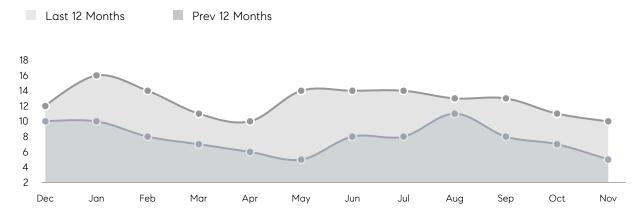

November 2021

# Essex Fells Market Insights

# **Essex Fells**

NOVEMBER 2021

UNDER CONTRACT

UNITS SOLD

Total

\$1.2M

\$1.2M

6

\$979K

\$970K

**Properties** 

Average Price

Median Total **Properties** 

Average Price

Median Price

0%

Price

Change From Nov 2020

Decrease From Nov 2020

Decrease From Nov 2020

Increase From Increase From Nov 2020 Nov 2020

Increase From Nov 2020

## **Property Statistics**

| -44%    |  |
|---------|--|
|         |  |
| 0%      |  |
|         |  |
| -<br>0% |  |
|         |  |
|         |  |

# **Essex Fells**

### NOVEMBER 2021

### Monthly Inventory



### Contracts By Price Range



### Listings By Price Range



# COMPASS



Compass makes no representations or warranties, express or implied, with respect to future market conditions or prices of residential product at the time the subject property or any competitive property is complete and ready for occupancy or with respect to any report, study, finding, recommendation or other information provided by Compass herein. Moreover, no warranty, express or implied, is made or should be assumed regarding the accuracy, adequacy, completeness, legality, reliability, merchantability or fitness for a particular purpose of any information, in part or whole, contained herein. All material is presented with the understanding that Compass shall not be deemed to provide legal, accounting or other p