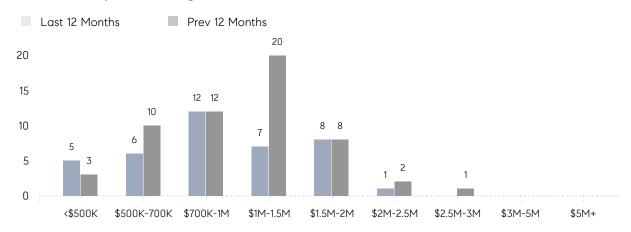

November 2021

# Essex Fells Market Insights

# **Essex Fells**

NOVEMBER 2021

UNDER CONTRACT

UNITS SOLD

Total

\$1.2M

\$1.2M

6

\$979K

\$970K

**Properties** 

Average Price

Median Total **Properties** 

Average Price

Median Price

0%

Price

Change From Nov 2020

Decrease From Nov 2020

Decrease From Nov 2020

Increase From Increase From Nov 2020 Nov 2020

Increase From Nov 2020

## **Property Statistics**

| -44%    |  |
|---------|--|
|         |  |
| 0%      |  |
|         |  |
| -<br>0% |  |
|         |  |
|         |  |

# **Essex Fells**

### NOVEMBER 2021

### Monthly Inventory



### Contracts By Price Range



### Listings By Price Range



# COMPASS



Compass makes no representations or warranties, express or implied, with respect to future market conditions or prices of residential product at the time the subject property or any competitive property is complete and ready for occupancy or with respect to any report, study, finding, recommendation or other information provided by Compass herein. Moreover, no warranty, express or implied, is made or should be assumed regarding the accuracy, adequacy, completeness, legality, reliability, merchantability or fitness for a particular purpose of any information, in part or whole, contained herein. All material is presented with the understanding that Compass shall not be deemed to provide legal, accounting or other professional services. This is no