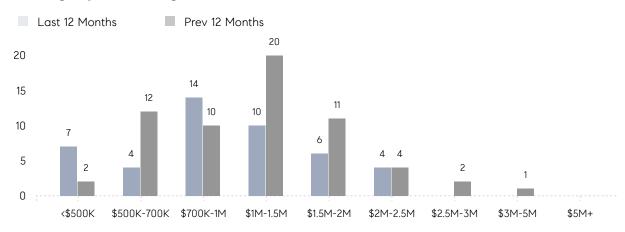

November 2021

# Essex Fells Market Insights

# **Essex Fells**

NOVEMBER 2021

UNDER CONTRACT

UNITS SOLD

Total

\$1.2M

\$1.2M

6

\$979K

\$970K

**Properties** 

Average Price

Median Total **Properties** 

Average Price

Median Price

0%

Price

Change From Nov 2020

Decrease From Nov 2020

Decrease From Nov 2020

Increase From Increase From Nov 2020 Nov 2020

Increase From Nov 2020

## **Property Statistics**

| -44%    |  |
|---------|--|
|         |  |
| 0%      |  |
|         |  |
| -<br>0% |  |
|         |  |
|         |  |

# **Essex Fells**

### NOVEMBER 2021

### Monthly Inventory



### Contracts By Price Range



### Listings By Price Range



# COMPASS



Compass makes no representations or warranties, express or implied, with respect to future market conditions or prices of residential product at the time the subject property or any competitive property is complete and ready for occupancy or with respect to any report, study, finding, recommendation or other information provided by Compass herein. Moreover, no warranty, express or implied, is made or should be assumed regarding the accuracy, adequacy, completeness, legality, reliability, merchantability or fitness for a particular purpose of any information, in part or whole, contained herein. All material is presented with the understanding that Compass shall not be deemed to provide legal, accounting or other professional services. This is not intended to solicit the purch