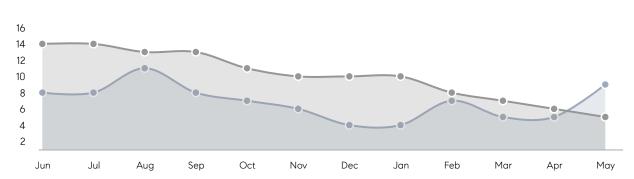

%       |           |
|                | AVERAGE SOLD PRICE | \$932,500  | \$938,000 | -1%       |
|                | # OF CONTRACTS     | 5          | 2         | 150%      |
|                | NEW LISTINGS       | 8          | 2         | 300%      |
| Condo/Co-op/TH | AVERAGE DOM        | 14         | -         | -         |
|                | % OF ASKING PRICE  | 99%        | -         |           |
|                | AVERAGE SOLD PRICE | \$545,000  | -         | -         |
|                | # OF CONTRACTS     | 0          | 0         | 0%        |
|                | NEW LISTINGS       | 0          | 0         | 0%        |
|                |                    |            |           |           |

May 2022

May 2021

% Change

# **Essex Fells**

MAY 2022

### Monthly Inventory





### Contracts By Price Range



### Listings By Price Range



# COMPASS



Compass makes no representations or warranties, express or implied, with respect to future market conditions or prices of residential product at the time the subject property or any competitive property is complete and ready for occupancy or with respect to any report, study, finding, recommendation or other information provided by Compass herein. Moreover, no warranty, express or implied, is made or should be assumed regarding the accuracy, adequacy, completeness, legality, reliability, merchantability or fitness for a particular purpose of any information, in part or whole, contained herein. All material is presented with the understanding that Compass shall not be deemed to provide legal, accounting or other p