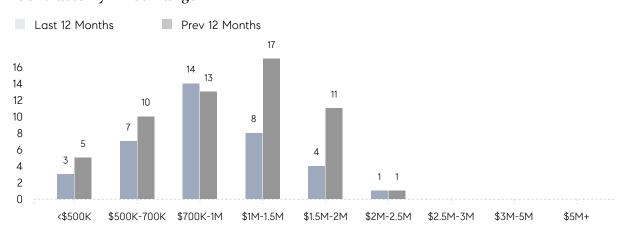

| AVERAGE SOLD PRICE | \$932,500  | \$938,000 | -1%       |
|                | # OF CONTRACTS     | 5          | 2         | 150%      |
|                | NEW LISTINGS       | 8          | 2         | 300%      |
| Condo/Co-op/TH | AVERAGE DOM        | 14         | -         | -         |
|                | % OF ASKING PRICE  | 99%        | -         |           |
|                | AVERAGE SOLD PRICE | \$545,000  | -         | -         |
|                | # OF CONTRACTS     | 0          | 0         | 0%        |
|                | NEW LISTINGS       | 0          | 0         | 0%        |
|                |                    |            |           |           |

May 2022

May 2021

% Change

# **Essex Fells**

MAY 2022

### Monthly Inventory





### Contracts By Price Range



### Listings By Price Range



# COMPASS



Compass makes no representations or warranties, express or implied, with respect to future market conditions or prices of residential product at the time the subject property or any competitive property is complete and ready for occupancy or with respect to any report, study, finding, recommendation or other information provided by Compass herein. Moreover, no warranty, express or implied, is made or should be assumed regarding the accuracy, adequacy, completeness, legality, reliability, merchantability or fitness for a particular purpose of any information, in part or whole, contained herein. All material is presented with the understanding that Compass shall not be deemed to provide legal, accounting or other professional services. This is no