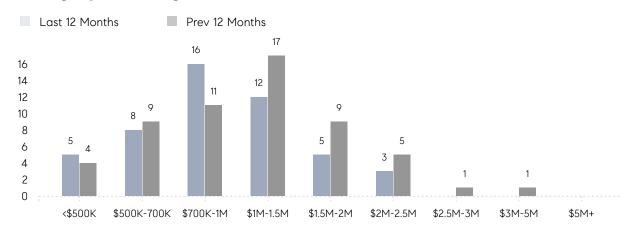

$932,500  | \$938,000 | -1%       |
|                | # OF CONTRACTS     | 5          | 2         | 150%      |
|                | NEW LISTINGS       | 8          | 2         | 300%      |
| Condo/Co-op/TH | AVERAGE DOM        | 14         | -         | -         |
|                | % OF ASKING PRICE  | 99%        | -         |           |
|                | AVERAGE SOLD PRICE | \$545,000  | -         | -         |
|                | # OF CONTRACTS     | 0          | 0         | 0%        |
|                | NEW LISTINGS       | 0          | 0         | 0%        |
|                |                    |            |           |           |

May 2022

May 2021

% Change

# **Essex Fells**

MAY 2022

### Monthly Inventory





### Contracts By Price Range



### Listings By Price Range



# COMPASS



Compass makes no representations or warranties, express or implied, with respect to future market conditions or prices of residential product at the time the subject property or any competitive property is complete and ready for occupancy or with respect to any report, study, finding, recommendation or other information provided by Compass herein. Moreover, no warranty, express or implied, is made or should be assumed regarding the accuracy, adequacy, completeness, legality, reliability, merchantability or fitness for a particular purpose of any information, in part or whole, contained herein. All material is presented with the understanding that Compass shall not be deemed to provide legal, accounting or other professional services. This is not intended to solicit the purch