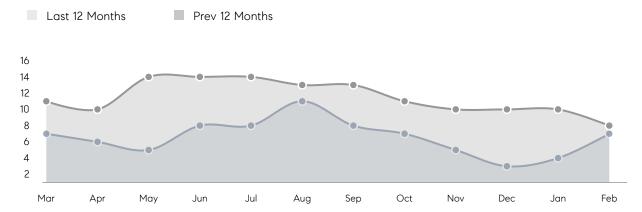

G PRICE  | 101%        | 102%      |          |
|                | AVERAGE SOLD PRICE | \$1,060,250 | \$721,000 | 47%      |
|                | # OF CONTRACTS     | 3           | 5         | -40%     |
|                | NEW LISTINGS       | 1           | 3         | -67%     |
| Condo/Co-op/TH | AVERAGE DOM        | -           | -         | -        |
|                | % OF ASKING PRICE  | -           | -         |          |
|                | AVERAGE SOLD PRICE | -           | -         | -        |
|                | # OF CONTRACTS     | 0           | 0         | 0%       |
|                | NEW LISTINGS       | 0           | 0         | 0%       |
|                |                    |             |           |          |

# **Essex Fells**

### MARCH 2022

### Monthly Inventory



### Contracts By Price Range



### Listings By Price Range



# COMPASS



Compass makes no representations or warranties, express or implied, with respect to future market conditions or prices of residential product at the time the subject property or any competitive property is complete and ready for occupancy or with respect to any report, study, finding, recommendation or other information provided by Compass herein. Moreover, no warranty, express or implied, is made or should be assumed regarding the accuracy, adequacy, completeness, legality, reliability, merchantability or fitness for a particular purpose of any information, in part or whole, contained herein. All material is presented with the understanding that Compass shall not be deemed to provide legal, accounting or other p