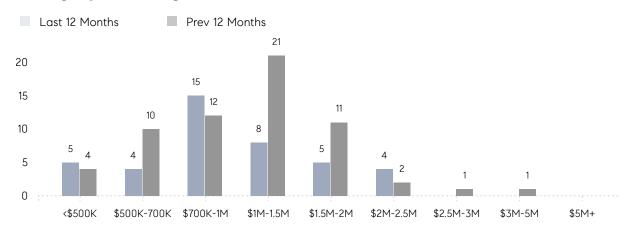

| AVERAGE SOLD PRICE | \$1,060,250 | \$721,000 | 47%      |
|                | # OF CONTRACTS     | 3           | 5         | -40%     |
|                | NEW LISTINGS       | 1           | 3         | -67%     |
| Condo/Co-op/TH | AVERAGE DOM        | -           | -         | -        |
|                | % OF ASKING PRICE  | -           | -         |          |
|                | AVERAGE SOLD PRICE | -           | -         | -        |
|                | # OF CONTRACTS     | 0           | 0         | 0%       |
|                | NEW LISTINGS       | 0           | 0         | 0%       |
|                |                    |             |           |          |

# **Essex Fells**

### MARCH 2022

### Monthly Inventory



### Contracts By Price Range



### Listings By Price Range



# COMPASS



Compass makes no representations or warranties, express or implied, with respect to future market conditions or prices of residential product at the time the subject property or any competitive property is complete and ready for occupancy or with respect to any report, study, finding, recommendation or other information provided by Compass herein. Moreover, no warranty, express or implied, is made or should be assumed regarding the accuracy, adequacy, completeness, legality, reliability, merchantability or fitness for a particular purpose of any information, in part or whole, contained herein. All material is presented with the understanding that Compass shall not be deemed to provide legal, accounting or other professional services. This is not intended to solicit the purch