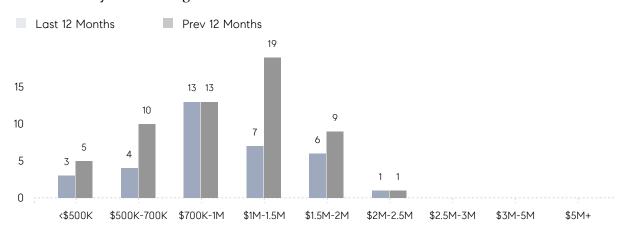

|          |
|                | AVERAGE SOLD PRICE | \$1,060,250 | \$721,000 | 47%      |
|                | # OF CONTRACTS     | 3           | 5         | -40%     |
|                | NEW LISTINGS       | 1           | 3         | -67%     |
| Condo/Co-op/TH | AVERAGE DOM        | -           | -         | -        |
|                | % OF ASKING PRICE  | -           | -         |          |
|                | AVERAGE SOLD PRICE | -           | -         | -        |
|                | # OF CONTRACTS     | 0           | 0         | 0%       |
|                | NEW LISTINGS       | 0           | 0         | 0%       |
|                |                    |             |           |          |

# **Essex Fells**

### MARCH 2022

### Monthly Inventory



### Contracts By Price Range



### Listings By Price Range



# COMPASS



Compass makes no representations or warranties, express or implied, with respect to future market conditions or prices of residential product at the time the subject property or any competitive property is complete and ready for occupancy or with respect to any report, study, finding, recommendation or other information provided by Compass herein. Moreover, no warranty, express or implied, is made or should be assumed regarding the accuracy, adequacy, completeness, legality, reliability, merchantability or fitness for a particular purpose of any information, in part or whole, contained herein. All material is presented with the understanding that Compass shall not be deemed to provide legal, accounting or other professional services. This is no