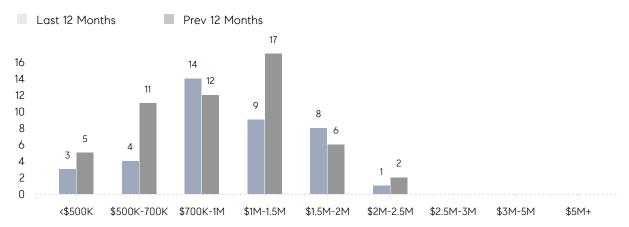

| 83%         |          |
|                | AVERAGE SOLD PRICE | \$1,066,667 | \$1,900,000 | -44%     |
|                | # OF CONTRACTS     | 3           | 5           | -40%     |
|                | NEW LISTINGS       | 5           | 5           | 0%       |
| Condo/Co-op/TH | AVERAGE DOM        | -           | -           | -        |
|                | % OF ASKING PRICE  | -           | -           |          |
|                | AVERAGE SOLD PRICE | -           | -           | -        |
|                | # OF CONTRACTS     | 0           | 0           | 0%       |
|                | NEW LISTINGS       | 0           | 0           | 0%       |
|                |                    |             |             |          |

# Essex Fells

#### JANUARY 2022

#### Monthly Inventory





### Contracts By Price Range

### Listings By Price Range



COMPASS

 $\sim$   $\sim$   $\sim$   $\sim$   $\sim$ / / / / / / / //// | | | | | / ------

Compass makes no representations or warranties, express or implied, with respect to future market conditions or prices of residential product at the time the subject property or any competitive property is complete and ready for occupancy or with respect to any report, study, finding, recommendation or other information provided by Compass herein. Moreover, no warranty, express or implied, is made or should be assumed regarding the accuracy, adequacy, completeness, legality, reliability, merchantability or fitness for a particular purpose of any information, in part or whole, contained herein. All material is presented with the understan