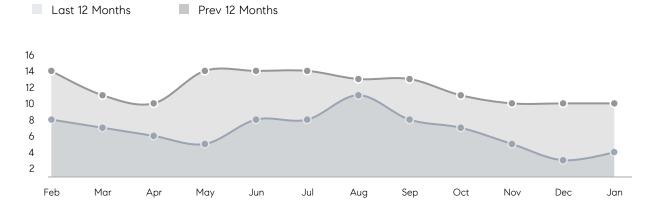

| 83%         |          |
|                | AVERAGE SOLD PRICE | \$1,066,667 | \$1,900,000 | -44%     |
|                | # OF CONTRACTS     | 3           | 5           | -40%     |
|                | NEW LISTINGS       | 5           | 5           | 0%       |
| Condo/Co-op/TH | AVERAGE DOM        | -           | -           | -        |
|                | % OF ASKING PRICE  | -           | -           |          |
|                | AVERAGE SOLD PRICE | -           | -           | -        |
|                | # OF CONTRACTS     | 0           | 0           | 0%       |
|                | NEW LISTINGS       | 0           | 0           | 0%       |
|                |                    |             |             |          |

# Essex Fells

#### JANUARY 2022

#### Monthly Inventory





### Contracts By Price Range

### Listings By Price Range



COMPASS

 $\sim$   $\sim$   $\sim$   $\sim$   $\sim$ / / / / / / / //// | | | | | / ------

Compass makes no representations or warranties, express or implied, with respect to future market conditions or prices of residential product at the time the subject property or any competitive property is complete and ready for occupancy or with respect to any report, study, finding, recommendation or other information provided by Compass herein. Moreover, no warranty, express or implied, is made or should be assumed regarding the accuracy, adequacy, completeness, legality, reliability, merchantability or fitness for a particular purpose of any information, in part or whole, contained herein. All material is presented with the underst