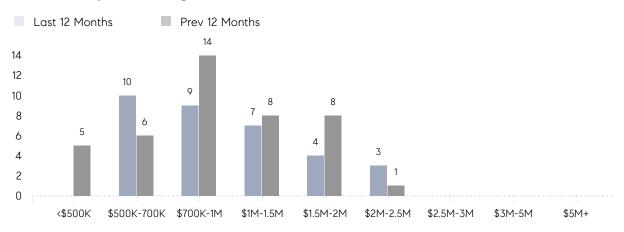

| 99%       |          |
|                | AVERAGE SOLD PRICE | \$625,000 | \$985,000 | -37%     |
|                | # OF CONTRACTS     | 2         | 2         | 0%       |
|                | NEW LISTINGS       | 2         | 0         | 0%       |
| Condo/Co-op/TH | AVERAGE DOM        | -         | -         | -        |
|                | % OF ASKING PRICE  | -         | -         |          |
|                | AVERAGE SOLD PRICE | -         | -         | -        |
|                | # OF CONTRACTS     | 0         | 0         | 0%       |
|                | NEW LISTINGS       | 0         | 0         | 0%       |
|                |                    |           |           |          |

# **Essex Fells**

### DECEMBER 2022

### Monthly Inventory





### Contracts By Price Range



### Listings By Price Range



# COMPASS



Compass makes no representations or warranties, express or implied, with respect to future market conditions or prices of residential product at the time the subject property or any competitive property is complete and ready for occupancy or with respect to any report, study, finding, recommendation or other information provided by Compass herein. Moreover, no warranty, express or implied, is made or should be assumed regarding the accuracy, adequacy, completeness, legality, reliability, merchantability or fitness for a particular purpose of any information, in part or whole, contained herein. All material is presented with the understanding that Compass shall not be deemed to provide legal, accounting or other professional services. This is no