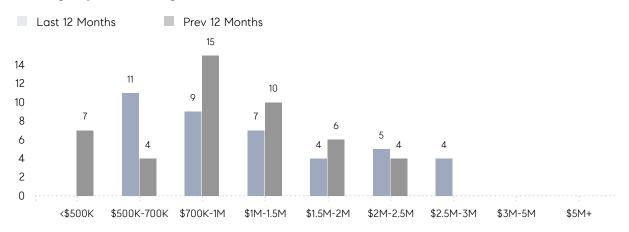

| AVERAGE SOLD PRICE | \$625,000 | \$985,000 | -37%     |
|                | # OF CONTRACTS     | 2         | 2         | 0%       |
|                | NEW LISTINGS       | 2         | 0         | 0%       |
| Condo/Co-op/TH | AVERAGE DOM        | -         | -         | -        |
|                | % OF ASKING PRICE  | -         | -         |          |
|                | AVERAGE SOLD PRICE | -         | -         | -        |
|                | # OF CONTRACTS     | 0         | 0         | 0%       |
|                | NEW LISTINGS       | 0         | 0         | 0%       |
|                |                    |           |           |          |

# **Essex Fells**

### DECEMBER 2022

### Monthly Inventory





### Contracts By Price Range



### Listings By Price Range



# COMPASS



Compass makes no representations or warranties, express or implied, with respect to future market conditions or prices of residential product at the time the subject property or any competitive property is complete and ready for occupancy or with respect to any report, study, finding, recommendation or other information provided by Compass herein. Moreover, no warranty, express or implied, is made or should be assumed regarding the accuracy, adequacy, completeness, legality, reliability, merchantability or fitness for a particular purpose of any information, in part or whole, contained herein. All material is presented with the understanding that Compass shall not be deemed to provide legal, accounting or other professional services. This is not intended to solicit the purch