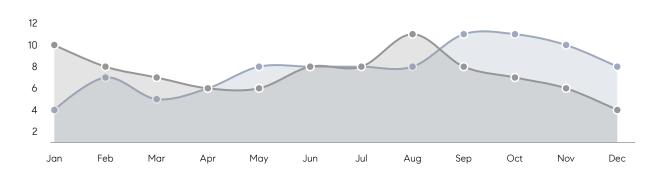

| % OF ASKING PRICE  | 98%       | 99%       |          |
|                | AVERAGE SOLD PRICE | \$625,000 | \$985,000 | -37%     |
|                | # OF CONTRACTS     | 2         | 2         | 0%       |
|                | NEW LISTINGS       | 2         | 0         | 0%       |
| Condo/Co-op/TH | AVERAGE DOM        | -         | -         | -        |
|                | % OF ASKING PRICE  | -         | -         |          |
|                | AVERAGE SOLD PRICE | -         | -         | -        |
|                | # OF CONTRACTS     | 0         | 0         | 0%       |
|                | NEW LISTINGS       | 0         | 0         | 0%       |
|                |                    |           |           |          |

# **Essex Fells**

### DECEMBER 2022

### Monthly Inventory





### Contracts By Price Range



### Listings By Price Range



# COMPASS



Compass makes no representations or warranties, express or implied, with respect to future market conditions or prices of residential product at the time the subject property or any competitive property is complete and ready for occupancy or with respect to any report, study, finding, recommendation or other information provided by Compass herein. Moreover, no warranty, express or implied, is made or should be assumed regarding the accuracy, adequacy, completeness, legality, reliability, merchantability or fitness for a particular purpose of any information, in part or whole, contained herein. All material is presented with the understanding that Compass shall not be deemed to provide legal, accounting or other p