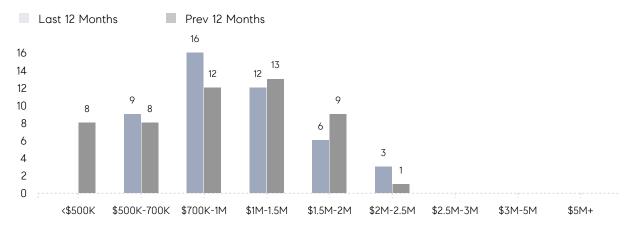

| % OF ASKING PRICE  | 96%         | 94%         |          |
|                | AVERAGE SOLD PRICE | \$1,395,000 | \$1,130,000 | 23%      |
|                | # OF CONTRACTS     | 4           | 2           | 100%     |
|                | NEW LISTINGS       | 3           | 6           | -50%     |
| Condo/Co-op/TH | AVERAGE DOM        | -           | -           | -        |
|                | % OF ASKING PRICE  | -           | -           |          |
|                | AVERAGE SOLD PRICE | -           | -           | -        |
|                | # OF CONTRACTS     | 0           | 0           | 0%       |
|                | NEW LISTINGS       | 0           | 0           | 0%       |

Compass New Jersey Monthly Market Insights

## Essex Fells

#### AUGUST 2022

#### Monthly Inventory





### Contracts By Price Range

### Listings By Price Range



COMPASS

 $\sim$   $\sim$   $\sim$   $\sim$   $\sim$ / / / / / / / //// | | | | | / ------

Compass makes no representations or warranties, express or implied, with respect to future market conditions or prices of residential product at the time the subject property or any competitive property is complete and ready for occupancy or with respect to any report, study, finding, recommendation or other information provided by Compass herein. Moreover, no warranty, express or implied, is made or should be assumed regarding the accuracy, adequacy, completeness, legality, reliability, merchantability or fitness for a particular purpose of any information, in part or whole, contained herein. All material is presented with the understan