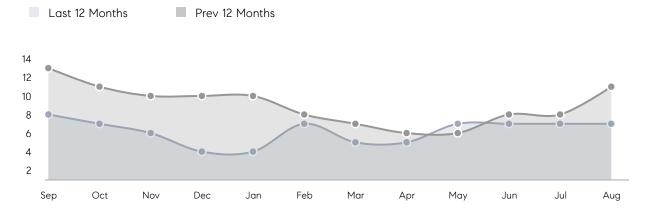

| % OF ASKING PRICE  | 96%         | 94%         |          |
|                | AVERAGE SOLD PRICE | \$1,395,000 | \$1,130,000 | 23%      |
|                | # OF CONTRACTS     | 4           | 2           | 100%     |
|                | NEW LISTINGS       | 3           | 6           | -50%     |
| Condo/Co-op/TH | AVERAGE DOM        | -           | -           | -        |
|                | % OF ASKING PRICE  | -           | -           |          |
|                | AVERAGE SOLD PRICE | -           | -           | -        |
|                | # OF CONTRACTS     | 0           | 0           | 0%       |
|                | NEW LISTINGS       | 0           | 0           | 0%       |

Compass New Jersey Monthly Market Insights

## Essex Fells

#### AUGUST 2022

#### Monthly Inventory





### Contracts By Price Range

### Listings By Price Range



COMPASS

 $\sim$   $\sim$   $\sim$   $\sim$   $\sim$ / / / / / / / //// | | | | | / ------

Compass makes no representations or warranties, express or implied, with respect to future market conditions or prices of residential product at the time the subject property or any competitive property is complete and ready for occupancy or with respect to any report, study, finding, recommendation or other information provided by Compass herein. Moreover, no warranty, express or implied, is made or should be assumed regarding the accuracy, adequacy, completeness, legality, reliability, merchantability or fitness for a particular purpose of any information, in part or whole, contained herein. All material is presented with the underst