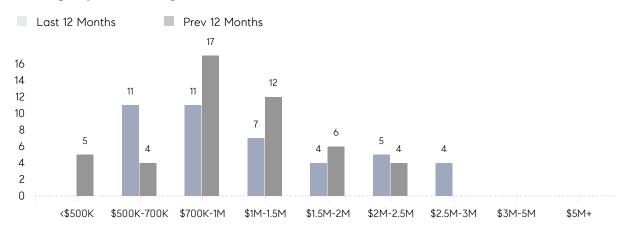

LD PRICE | \$1,333,500 | \$1,066,667 | 25%      |
|                | # OF CONTRACTS     | 1           | 3           | -67%     |
|                | NEW LISTINGS       | 3           | 4           | -25%     |
| Condo/Co-op/TH | AVERAGE DOM        | -           | -           | -        |
|                | % OF ASKING PRICE  | -           | -           |          |
|                | AVERAGE SOLD PRICE | -           | -           | -        |
|                | # OF CONTRACTS     | 0           | 0           | 0%       |
|                | NEW LISTINGS       | 0           | 0           | 0%       |
|                |                    |             |             |          |

# Essex Fells

JANUARY 2023

### Monthly Inventory





### Contracts By Price Range



### Listings By Price Range



# COMPASS



Compass makes no representations or warranties, express or implied, with respect to future market conditions or prices of residential product at the time the subject property or any competitive property is complete and ready for occupancy or with respect to any report, study, finding, recommendation or other information provided by Compass herein. Moreover, no warranty, express or implied, is made or should be assumed regarding the accuracy, adequacy, completeness, legality, reliability, merchantability or fitness for a particular purpose of any information, in part or whole, contained herein. All material is presented with the understanding that Compass shall not be deemed to provide legal, accounting or other professional services. This is not intended to solicit the purch