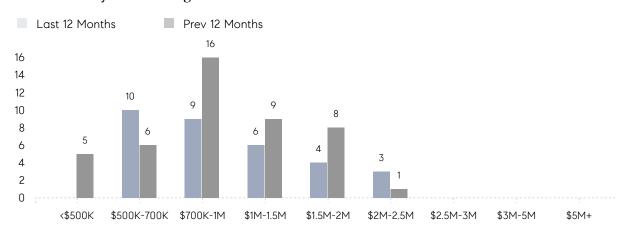

|
|                | AVERAGE SOLD PRICE | \$1,333,500 | \$1,066,667 | 25%      |
|                | # OF CONTRACTS     | 1           | 3           | -67%     |
|                | NEW LISTINGS       | 3           | 4           | -25%     |
| Condo/Co-op/TH | AVERAGE DOM        | -           | -           | -        |
|                | % OF ASKING PRICE  | -           | -           |          |
|                | AVERAGE SOLD PRICE | -           | -           | -        |
|                | # OF CONTRACTS     | 0           | 0           | 0%       |
|                | NEW LISTINGS       | 0           | 0           | 0%       |
|                |                    |             |             |          |

# Essex Fells

JANUARY 2023

### Monthly Inventory





### Contracts By Price Range



### Listings By Price Range



# COMPASS



Compass makes no representations or warranties, express or implied, with respect to future market conditions or prices of residential product at the time the subject property or any competitive property is complete and ready for occupancy or with respect to any report, study, finding, recommendation or other information provided by Compass herein. Moreover, no warranty, express or implied, is made or should be assumed regarding the accuracy, adequacy, completeness, legality, reliability, merchantability or fitness for a particular purpose of any information, in part or whole, contained herein. All material is presented with the understanding that Compass shall not be deemed to provide legal, accounting or other professional services. This is no