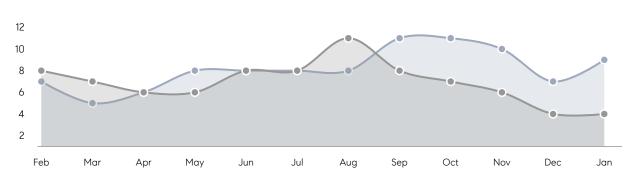

| 108%        |          |
|                | AVERAGE SOLD PRICE | \$1,333,500 | \$1,066,667 | 25%      |
|                | # OF CONTRACTS     | 1           | 3           | -67%     |
|                | NEW LISTINGS       | 3           | 4           | -25%     |
| Condo/Co-op/TH | AVERAGE DOM        | -           | -           | -        |
|                | % OF ASKING PRICE  | -           | -           |          |
|                | AVERAGE SOLD PRICE | -           | -           | -        |
|                | # OF CONTRACTS     | 0           | 0           | 0%       |
|                | NEW LISTINGS       | 0           | 0           | 0%       |
|                |                    |             |             |          |

# Essex Fells

JANUARY 2023

### Monthly Inventory





### Contracts By Price Range



### Listings By Price Range



# COMPASS



Compass makes no representations or warranties, express or implied, with respect to future market conditions or prices of residential product at the time the subject property or any competitive property is complete and ready for occupancy or with respect to any report, study, finding, recommendation or other information provided by Compass herein. Moreover, no warranty, express or implied, is made or should be assumed regarding the accuracy, adequacy, completeness, legality, reliability, merchantability or fitness for a particular purpose of any information, in part or whole, contained herein. All material is presented with the understanding that Compass shall not be deemed to provide legal, accounting or other p