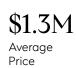

COMPASS

April 2022

### Englewood Cliffs Market Insights

## **Englewood Cliffs**

APRIL 2022

UNDER CONTRACT

5 Total Properties



\$988K Median Price

-72%

Apr 2021

-26% Decrease From Decrease From Apr 2021

-39% Decrease From Apr 2021

Properties 20%

12

Total

Increase From Apr 2021

UNITS SOLD

-36% Decrease From

Apr 2021

\$1.1M

Average

Price

-31% Decrease From Apr 2021

\$1.1M

Median

Price

### **Property Statistics**

|                |                    | Apr 2022    | Apr 2021    | % Change |
|----------------|--------------------|-------------|-------------|----------|
| Overall        | AVERAGE DOM        | 41          | 90          | -54%     |
|                | % OF ASKING PRICE  | 96%         | 88%         |          |
|                | AVERAGE SOLD PRICE | \$1,103,000 | \$1,715,000 | -35.7%   |
|                | # OF CONTRACTS     | 5           | 18          | -72.2%   |
|