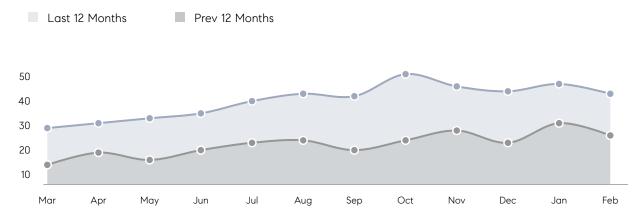

| 88%         |          |
|                | AVERAGE SOLD PRICE | \$1,103,000 | \$1,715,000 | -36%     |
|                | # OF CONTRACTS     | 5           | 18          | -72%     |
|                | NEW LISTINGS       | 10          | 19          | -47%     |
| Condo/Co-op/TH | AVERAGE DOM        | -           | -           | -        |
|                | % OF ASKING PRICE  | -           | -           |          |
|                | AVERAGE SOLD PRICE | -           | -           | -        |
|                | # OF CONTRACTS     | 0           | 0           | 0%       |
|                | NEW LISTINGS       | 0           | 0           | 0%       |
|                |                    |             |             |          |

# **Englewood Cliffs**

APRIL 2022

#### Monthly Inventory





#### Contracts By Price Range

#### Listings By Price Range



COMPASS

 $\sim$   $\sim$   $\sim$   $\sim$   $\sim$ / / / / / / / //// | | | | | / ------

Compass makes no representations or warranties, express or implied, with respect to future market conditions or prices of residential product at the time the subject property or any competitive property is complete and ready for occupancy or with respect to any report, study, finding, recommendation or other information provided by Compass herein. Moreover, no warranty, express or implied, is made or should be assumed regarding the accuracy, adequacy, completeness, legality, reliability, merchantability or fitness for a particular purpose of any information, in part or whole, contained herein. All material is presented with the under