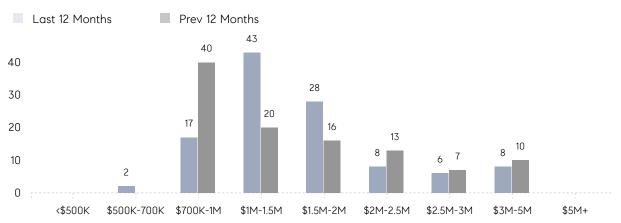

88%         |          |
|                | AVERAGE SOLD PRICE | \$1,103,000 | \$1,715,000 | -36%     |
|                | # OF CONTRACTS     | 5           | 18          | -72%     |
|                | NEW LISTINGS       | 10          | 19          | -47%     |
| Condo/Co-op/TH | AVERAGE DOM        | -           | -           | -        |
|                | % OF ASKING PRICE  | -           | -           |          |
|                | AVERAGE SOLD PRICE | -           | -           | -        |
|                | # OF CONTRACTS     | 0           | 0           | 0%       |
|                | NEW LISTINGS       | 0           | 0           | 0%       |
|                |                    |             |             |          |

# **Englewood Cliffs**

APRIL 2022

#### Monthly Inventory





#### Contracts By Price Range

#### Listings By Price Range



COMPASS

 $\sim$   $\sim$   $\sim$   $\sim$   $\sim$ / / / / / / / //// | | | | | / ------

Compass makes no representations or warranties, express or implied, with respect to future market conditions or prices of residential product at the time the subject property or any competitive property is complete and ready for occupancy or with respect to any report, study, finding, recommendation or other information provided by Compass herein. Moreover, no warranty, express or implied, is made or should be assumed regarding the accuracy, adequacy, completeness, legality, reliability, merchantability or fitness for a particular purpose of any information, in part or whole, contained herein. All material is presented with the underst