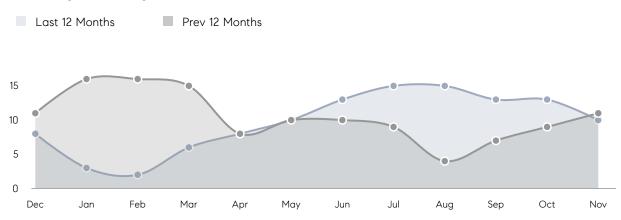

| 8         | 250%     |
|                | % OF ASKING PRICE  | 99%       | 99%       |          |
|                | AVERAGE SOLD PRICE | \$539,643 | \$600,000 | -10%     |
|                | # OF CONTRACTS     | 8         | 8         | 0%       |
|                | NEW LISTINGS       | 4         | 10        | -60%     |
| Condo/Co-op/TH | AVERAGE DOM        | -         | -         | -        |
|                | % OF ASKING PRICE  | -         | -         |          |
|                | AVERAGE SOLD PRICE | -         | -         | -        |
|                | # OF CONTRACTS     | 0         | 0         | 0%       |
|                | NEW LISTINGS       | 1         | 0         | 0%       |

Compass New Jersey Monthly Market Insights

# Emerson

#### NOVEMBER 2021

### Monthly Inventory





## Contracts By Price Range

### Listings By Price Range



COMPASS

 $\sim$   $\sim$   $\sim$   $\sim$   $\sim$ / / / / / / / //// | | | | | / ------

Compass makes no representations or warranties, express or implied, with respect to future market conditions or prices of residential product at the time the subject property or any competitive property is complete and ready for occupancy or with respect to any report, study, finding, recommendation or other information provided by Compass herein. Moreover, no warranty, express or implied, is made or should be assumed regarding the accuracy, adequacy, completeness, legality, reliability, merchantability or fitness for a particular purpose of any information, in part or whole, contained herein. All material is presented with the understa