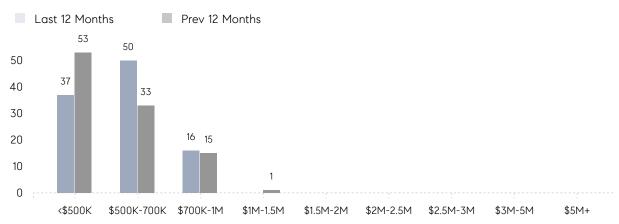

8         | 250%     |
|                | % OF ASKING PRICE  | 99%       | 99%       |          |
|                | AVERAGE SOLD PRICE | \$539,643 | \$600,000 | -10%     |
|                | # OF CONTRACTS     | 8         | 8         | 0%       |
|                | NEW LISTINGS       | 4         | 10        | -60%     |
| Condo/Co-op/TH | AVERAGE DOM        | -         | -         | -        |
|                | % OF ASKING PRICE  | -         | -         |          |
|                | AVERAGE SOLD PRICE | -         | -         | -        |
|                | # OF CONTRACTS     | 0         | 0         | 0%       |
|                | NEW LISTINGS       | 1         | 0         | 0%       |

Compass New Jersey Monthly Market Insights

# Emerson

#### NOVEMBER 2021

### Monthly Inventory





## Contracts By Price Range

### Listings By Price Range



COMPASS

 $\sim$   $\sim$   $\sim$   $\sim$   $\sim$ / / / / / / / //// | | | | | / ------

Compass makes no representations or warranties, express or implied, with respect to future market conditions or prices of residential product at the time the subject property or any competitive property is complete and ready for occupancy or with respect to any report, study, finding, recommendation or other information provided by Compass herein. Moreover, no warranty, express or implied, is made or should be assumed regarding the accuracy, adequacy, completeness, legality, reliability, merchantability or fitness for a particular purpose of any information, in part or whole, contained herein. All material is presented with the understand