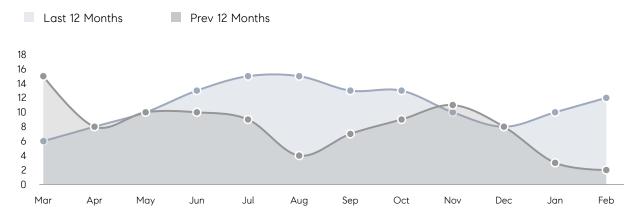

| 16        | 0%       |
|                | % OF ASKING PRICE  | 105%      | 102%      |          |
|                | AVERAGE SOLD PRICE | \$548,200 | \$501,500 | 9%       |
|                | # OF CONTRACTS     | 7         | 3         | 133%     |
|                | NEW LISTINGS       | 8         | 7         | 14%      |
| Condo/Co-op/TH | AVERAGE DOM        | 43        | 8         | 438%     |
|                | % OF ASKING PRICE  | 100%      | 100%      |          |
|                | AVERAGE SOLD PRICE | \$400,000 | \$325,000 | 23%      |
|                | # OF CONTRACTS     | 0         | 1         | 0%       |
|                | NEW LISTINGS       | 0         | 1         | 0%       |

Compass New Jersey Monthly Market Insights

# Emerson

#### MARCH 2022

#### Monthly Inventory



### Contracts By Price Range



### Listings By Price Range



COMPASS

 $\sim$   $\sim$   $\sim$   $\sim$   $\sim$ / / / / / / / //// | | | | | / ------

Compass makes no representations or warranties, express or implied, with respect to future market conditions or prices of residential product at the time the subject property or any competitive property is complete and ready for occupancy or with respect to any report, study, finding, recommendation or other information provided by Compass herein. Moreover, no warranty, express or implied, is made or should be assumed regarding the accuracy, adequacy, completeness, legality, reliability, merchantability or fitness for a particular purpose of any information, in part or whole, contained herein. All material is presented with the underst