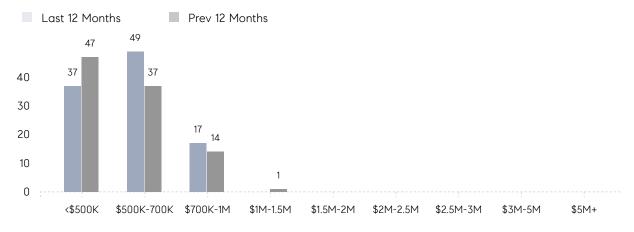

| % OF ASKING PRICE  | 105%      | 102%      |          |
|                | AVERAGE SOLD PRICE | \$548,200 | \$501,500 | 9%       |
|                | # OF CONTRACTS     | 7         | 3         | 133%     |
|                | NEW LISTINGS       | 8         | 7         | 14%      |
| Condo/Co-op/TH | AVERAGE DOM        | 43        | 8         | 438%     |
|                | % OF ASKING PRICE  | 100%      | 100%      |          |
|                | AVERAGE SOLD PRICE | \$400,000 | \$325,000 | 23%      |
|                | # OF CONTRACTS     | 0         | 1         | 0%       |
|                | NEW LISTINGS       | 0         | 1         | 0%       |

Compass New Jersey Monthly Market Insights

# Emerson

#### MARCH 2022

#### Monthly Inventory



### Contracts By Price Range



### Listings By Price Range



COMPASS

 $\sim$   $\sim$   $\sim$   $\sim$   $\sim$ / / / / / / / //// | | | | | / ------

Compass makes no representations or warranties, express or implied, with respect to future market conditions or prices of residential product at the time the subject property or any competitive property is complete and ready for occupancy or with respect to any report, study, finding, recommendation or other information provided by Compass herein. Moreover, no warranty, express or implied, is made or should be assumed regarding the accuracy, adequacy, completeness, legality, reliability, merchantability or fitness for a particular purpose of any information, in part or whole, contained herein. All material is presented with the understanding that Compass shall not be