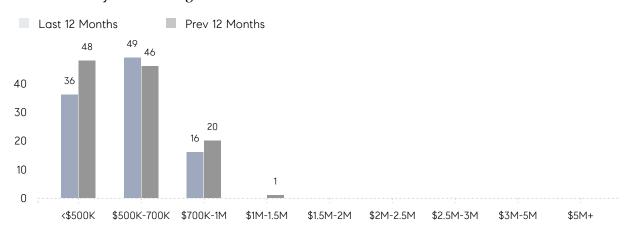

|
|                | AVERAGE SOLD PRICE | \$648,083 | \$572,543 | 13%       |
|                | # OF CONTRACTS     | 7         | 11        | -36%      |
|                | NEW LISTINGS       | 13        | 14        | -7%       |
| Condo/Co-op/TH | AVERAGE DOM        | 42        | -         | -         |
|                | % OF ASKING PRICE  | 97%       | -         |           |
|                | AVERAGE SOLD PRICE | \$471,500 | -         | -         |
|                | # OF CONTRACTS     | 1         | 0         | 0%        |
|                | NEW LISTINGS       | 0         | 0         | 0%        |
|                |                    |           |           |           |

Jul 2022

Jul 2021

% Change

# Emerson

JULY 2022

### Monthly Inventory





### Contracts By Price Range



### Listings By Price Range



# COMPASS



Compass makes no representations or warranties, express or implied, with respect to future market conditions or prices of residential product at the time the subject property or any competitive property is complete and ready for occupancy or with respect to any report, study, finding, recommendation or other information provided by Compass herein. Moreover, no warranty, express or implied, is made or should be assumed regarding the accuracy, adequacy, completeness, legality, reliability, merchantability or fitness for a particular purpose of any information, in part or whole, contained herein. All material is presented with the understanding that Compass shall not be deemed to provide legal, accounting or other professional services. This is no