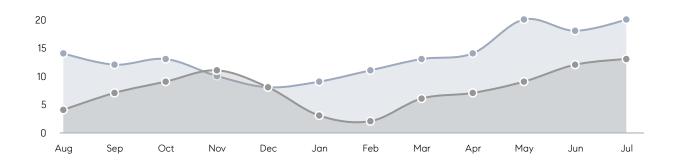

| 103%      | 103%      |           |
|                | AVERAGE SOLD PRICE | \$648,083 | \$572,543 | 13%       |
|                | # OF CONTRACTS     | 7         | 11        | -36%      |
|                | NEW LISTINGS       | 13        | 14        | -7%       |
| Condo/Co-op/TH | AVERAGE DOM        | 42        | -         | -         |
|                | % OF ASKING PRICE  | 97%       | -         |           |
|                | AVERAGE SOLD PRICE | \$471,500 | -         | -         |
|                | # OF CONTRACTS     | 1         | 0         | 0%        |
|                | NEW LISTINGS       | 0         | 0         | 0%        |
|                |                    |           |           |           |

Jul 2022

Jul 2021

% Change

# Emerson

JULY 2022

### Monthly Inventory





### Contracts By Price Range



### Listings By Price Range



# COMPASS



Compass makes no representations or warranties, express or implied, with respect to future market conditions or prices of residential product at the time the subject property or any competitive property is complete and ready for occupancy or with respect to any report, study, finding, recommendation or other information provided by Compass herein. Moreover, no warranty, express or implied, is made or should be assumed regarding the accuracy, adequacy, completeness, legality, reliability, merchantability or fitness for a particular purpose of any information, in part or whole, contained herein. All material is presented with the understanding that Compass shall not be deemed to provide legal, accounting or other p