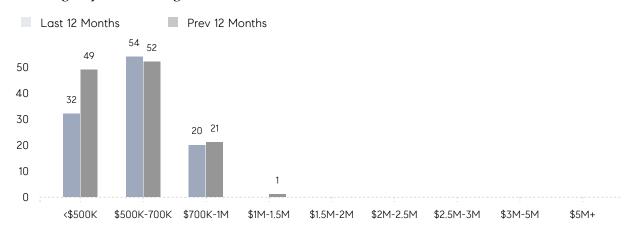

E SOLD PRICE | \$648,083 | \$572,543 | 13%       |
|                | # OF CONTRACTS     | 7         | 11        | -36%      |
|                | NEW LISTINGS       | 13        | 14        | -7%       |
| Condo/Co-op/TH | AVERAGE DOM        | 42        | -         | -         |
|                | % OF ASKING PRICE  | 97%       | -         |           |
|                | AVERAGE SOLD PRICE | \$471,500 | -         | -         |
|                | # OF CONTRACTS     | 1         | 0         | 0%        |
|                | NEW LISTINGS       | 0         | 0         | 0%        |
|                |                    |           |           |           |

Jul 2022

Jul 2021

% Change

# Emerson

JULY 2022

### Monthly Inventory





### Contracts By Price Range



### Listings By Price Range



# COMPASS



Compass makes no representations or warranties, express or implied, with respect to future market conditions or prices of residential product at the time the subject property or any competitive property is complete and ready for occupancy or with respect to any report, study, finding, recommendation or other information provided by Compass herein. Moreover, no warranty, express or implied, is made or should be assumed regarding the accuracy, adequacy, completeness, legality, reliability, merchantability or fitness for a particular purpose of any information, in part or whole, contained herein. All material is presented with the understanding that Compass shall not be deemed to provide legal, accounting or other professional services. This is not intended to solicit the purch