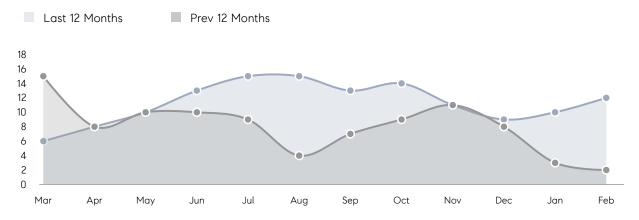

| 79        | -48%     |
|                | % OF ASKING PRICE  | 105%      | 99%       |          |
|                | AVERAGE SOLD PRICE | \$630,425 | \$629,333 | 0%       |
|                | # OF CONTRACTS     | 5         | 11        | -55%     |
|                | NEW LISTINGS       | 2         | 13        | -85%     |
| Condo/Co-op/TH | AVERAGE DOM        | -         | -         | -        |
|                | % OF ASKING PRICE  | -         | -         |          |
|                | AVERAGE SOLD PRICE | -         | -         | -        |
|                | # OF CONTRACTS     | 1         | 0         | 0%       |
|                | NEW LISTINGS       | 1         | 0         | 0%       |

Compass New Jersey Monthly Market Insights

# Emerson

#### APRIL 2022

#### Monthly Inventory



### Contracts By Price Range



### Listings By Price Range



COMPASS

 $\sim$   $\sim$   $\sim$   $\sim$   $\sim$ / / / / / / / //// | | | | | / ------

Compass makes no representations or warranties, express or implied, with respect to future market conditions or prices of residential product at the time the subject property or any competitive property is complete and ready for occupancy or with respect to any report, study, finding, recommendation or other information provided by Compass herein. Moreover, no warranty, express or implied, is made or should be assumed regarding the accuracy, adequacy, completeness, legality, reliability, merchantability or fitness for a particular purpose of any information, in part or whole, contained herein. All material is presented with the underst