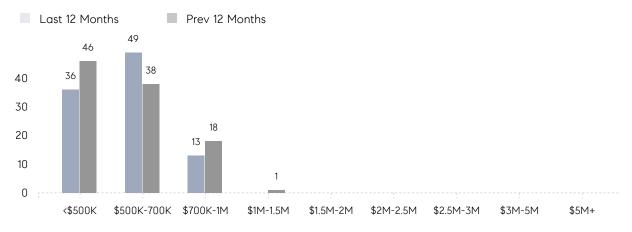

| % OF ASKING PRICE  | 105%      | 99%       |          |
|                | AVERAGE SOLD PRICE | \$630,425 | \$629,333 | 0%       |
|                | # OF CONTRACTS     | 5         | 11        | -55%     |
|                | NEW LISTINGS       | 2         | 13        | -85%     |
| Condo/Co-op/TH | AVERAGE DOM        | -         | -         | -        |
|                | % OF ASKING PRICE  | -         | -         |          |
|                | AVERAGE SOLD PRICE | -         | -         | -        |
|                | # OF CONTRACTS     | 1         | 0         | 0%       |
|                | NEW LISTINGS       | 1         | 0         | 0%       |

Compass New Jersey Monthly Market Insights

# Emerson

#### APRIL 2022

#### Monthly Inventory



### Contracts By Price Range



### Listings By Price Range



COMPASS

 $\sim$   $\sim$   $\sim$   $\sim$   $\sim$ / / / / / / / //// | | | | | / ------

Compass makes no representations or warranties, express or implied, with respect to future market conditions or prices of residential product at the time the subject property or any competitive property is complete and ready for occupancy or with respect to any report, study, finding, recommendation or other information provided by Compass herein. Moreover, no warranty, express or implied, is made or should be assumed regarding the accuracy, adequacy, completeness, legality, reliability, merchantability or fitness for a particular purpose of any information, in part or whole, contained herein. All material is presented with the understanding that Compass shall not be