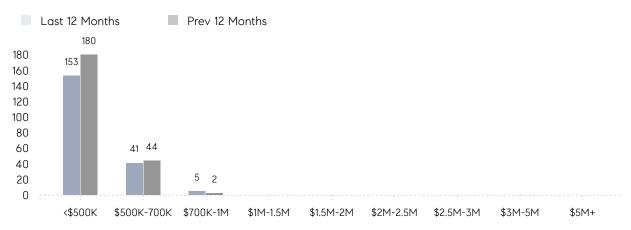

|
|                | % OF ASKING PRICE  | 103%      | 102%      |          |
|                | AVERAGE SOLD PRICE | \$498,944 | \$429,000 | 16%      |
|                | # OF CONTRACTS     | 8         | 13        | -38%     |
|                | NEW LISTINGS       | 11        | 14        | -21%     |
| Condo/Co-op/TH | AVERAGE DOM        | 47        | 18        | 161%     |
|                | % OF ASKING PRICE  | 95%       | 100%      |          |
|                | AVERAGE SOLD PRICE | \$327,250 | \$325,000 | 1%       |
|                | # OF CONTRACTS     | 1         | 1         | 0%       |
|                | NEW LISTINGS       | 1         | 2         | -50%     |

# Elmwood Park

### SEPTEMBER 2022

### Monthly Inventory



### Contracts By Price Range



### Listings By Price Range



# COMPASS



Compass makes no representations or warranties, express or implied, with respect to future market conditions or prices of residential product at the time the subject property or any competitive property is complete and ready for occupancy or with respect to any report, study, finding, recommendation or other information provided by Compass herein. Moreover, no warranty, express or implied, is made or should be assumed regarding the accuracy, adequacy, completeness, legality, reliability, merchantability or fitness for a particular purpose of any information, in part or whole, contained herein. All material is presented with the understanding that Compass shall not be deemed to provide legal, accounting or other professional services. This is not intended to solicit the purch