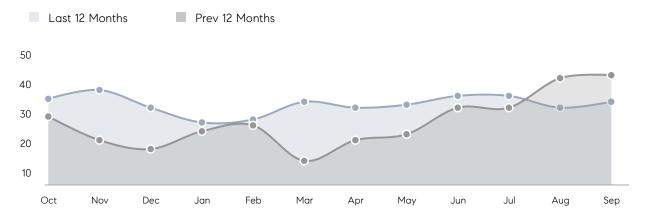

| AVERAGE DOM        | 28        | 19        | 47%      |
|                | % OF ASKING PRICE  | 103%      | 102%      |          |
|                | AVERAGE SOLD PRICE | \$498,944 | \$429,000 | 16%      |
|                | # OF CONTRACTS     | 8         | 13        | -38%     |
|                | NEW LISTINGS       | 11        | 14        | -21%     |
| Condo/Co-op/TH | AVERAGE DOM        | 47        | 18        | 161%     |
|                | % OF ASKING PRICE  | 95%       | 100%      |          |
|                | AVERAGE SOLD PRICE | \$327,250 | \$325,000 | 1%       |
|                | # OF CONTRACTS     | 1         | 1         | 0%       |
|                | NEW LISTINGS       | 1         | 2         | -50%     |

# Elmwood Park

### SEPTEMBER 2022

### Monthly Inventory



### Contracts By Price Range



### Listings By Price Range



# COMPASS



Compass makes no representations or warranties, express or implied, with respect to future market conditions or prices of residential product at the time the subject property or any competitive property is complete and ready for occupancy or with respect to any report, study, finding, recommendation or other information provided by Compass herein. Moreover, no warranty, express or implied, is made or should be assumed regarding the accuracy, adequacy, completeness, legality, reliability, merchantability or fitness for a particular purpose of any information, in part or whole, contained herein. All material is presented with the understanding that Compass shall not be deemed to provide legal, accounting or other p