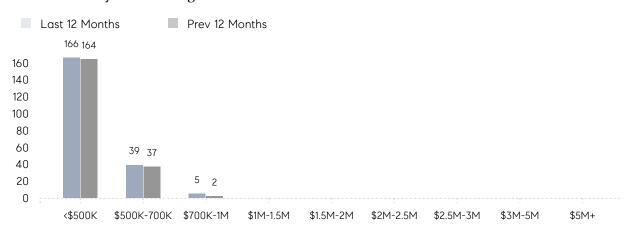

| 19        | 47%      |
|                | % OF ASKING PRICE  | 103%      | 102%      |          |
|                | AVERAGE SOLD PRICE | \$498,944 | \$429,000 | 16%      |
|                | # OF CONTRACTS     | 8         | 13        | -38%     |
|                | NEW LISTINGS       | 11        | 14        | -21%     |
| Condo/Co-op/TH | AVERAGE DOM        | 47        | 18        | 161%     |
|                | % OF ASKING PRICE  | 95%       | 100%      |          |
|                | AVERAGE SOLD PRICE | \$327,250 | \$325,000 | 1%       |
|                | # OF CONTRACTS     | 1         | 1         | 0%       |
|                | NEW LISTINGS       | 1         | 2         | -50%     |

# Elmwood Park

### SEPTEMBER 2022

### Monthly Inventory



### Contracts By Price Range



### Listings By Price Range



# COMPASS



Compass makes no representations or warranties, express or implied, with respect to future market conditions or prices of residential product at the time the subject property or any competitive property is complete and ready for occupancy or with respect to any report, study, finding, recommendation or other information provided by Compass herein. Moreover, no warranty, express or implied, is made or should be assumed regarding the accuracy, adequacy, completeness, legality, reliability, merchantability or fitness for a particular purpose of any information, in part or whole, contained herein. All material is presented with the understanding that Compass shall not be deemed to provide legal, accounting or other professional services. This is no