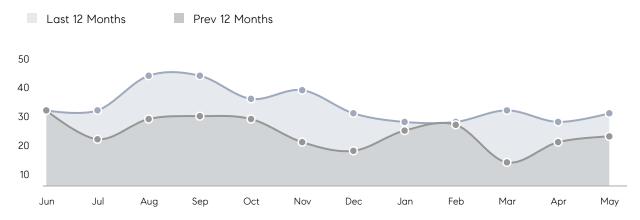

| 101%      |          |
|                | AVERAGE SOLD PRICE | \$476,944 | \$474,728 | 0%       |
|                | # OF CONTRACTS     | 13        | 17        | -24%     |
|                | NEW LISTINGS       | 11        | 19        | -42%     |
| Condo/Co-op/TH | AVERAGE DOM        | 18        | 40        | -55%     |
|                | % OF ASKING PRICE  | 102%      | 97%       |          |
|                | AVERAGE SOLD PRICE | \$353,500 | \$271,625 | 30%      |
|                | # OF CONTRACTS     | 1         | 4         | -75%     |
|                | NEW LISTINGS       | 5         | 3         | 67%      |
|                |                    |           |           |          |

Compass New Jersey Monthly Market Insights

## Elmwood Park

MAY 2022

#### Monthly Inventory



#### Contracts By Price Range



#### Listings By Price Range



COMPASS

 $\sim$   $\sim$   $\sim$   $\sim$   $\sim$ / / / / / / / //// | | | | | / ------

Compass makes no representations or warranties, express or implied, with respect to future market conditions or prices of residential product at the time the subject property or any competitive property is complete and ready for occupancy or with respect to any report, study, finding, recommendation or other information provided by Compass herein. Moreover, no warranty, express or implied, is made or should be assumed regarding the accuracy, adequacy, completeness, legality, reliability, merchantability or fitness for a particular purpose of any information, in part or whole, contained herein. All material is presented with the under