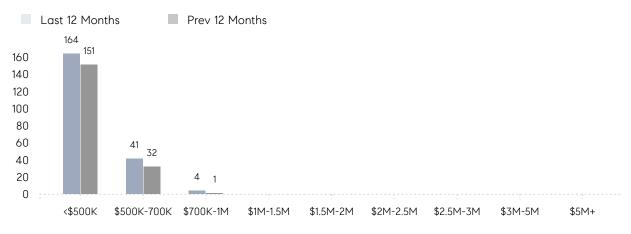

| AVERAGE SOLD PRICE | \$476,944 | \$474,728 | 0%       |
|                | # OF CONTRACTS     | 13        | 17        | -24%     |
|                | NEW LISTINGS       | 11        | 19        | -42%     |
| Condo/Co-op/TH | AVERAGE DOM        | 18        | 40        | -55%     |
|                | % OF ASKING PRICE  | 102%      | 97%       |          |
|                | AVERAGE SOLD PRICE | \$353,500 | \$271,625 | 30%      |
|                | # OF CONTRACTS     | 1         | 4         | -75%     |
|                | NEW LISTINGS       | 5         | 3         | 67%      |
|                |                    |           |           |          |

Compass New Jersey Monthly Market Insights

## Elmwood Park

MAY 2022

#### Monthly Inventory



#### Contracts By Price Range



#### Listings By Price Range



COMPASS

 $\sim$   $\sim$   $\sim$   $\sim$   $\sim$ / / / / / / / //// | | | | | / ------

Compass makes no representations or warranties, express or implied, with respect to future market conditions or prices of residential product at the time the subject property or any competitive property is complete and ready for occupancy or with respect to any report, study, finding, recommendation or other information provided by Compass herein. Moreover, no warranty, express or implied, is made or should be assumed regarding the accuracy, adequacy, completeness, legality, reliability, merchantability or fitness for a particular purpose of any information, in part or whole, contained herein. All material is presented with the understanding that Compass shall not b