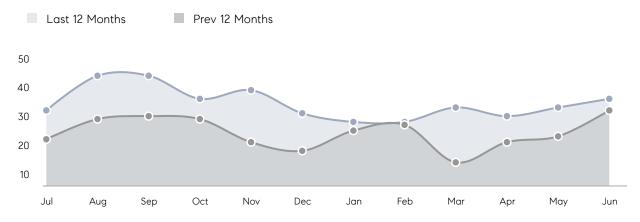

ouses         | AVERAGE DOM        | 22        | 17        | 29%      |
|                | % OF ASKING PRICE  | 104%      | 107%      |          |
|                | AVERAGE SOLD PRICE | \$508,054 | \$501,500 | 1%       |
|                | # OF CONTRACTS     | 12        | 17        | -29%     |
|                | NEW LISTINGS       | 17        | 24        | -29%     |
| Condo/Co-op/TH | AVERAGE DOM        | 12        | 51        | -76%     |
|                | % OF ASKING PRICE  | 111%      | 98%       |          |
|                | AVERAGE SOLD PRICE | \$353,000 | \$386,333 | -9%      |
|                | # OF CONTRACTS     | 3         | 2         | 50%      |
|                | NEW LISTINGS       | 1         | 2         | -50%     |

## Elmwood Park

JUNE 2022

#### Monthly Inventory





#### Contracts By Price Range

#### Listings By Price Range



COMPASS

 $\sim$   $\sim$   $\sim$   $\sim$   $\sim$ / / / / / / / //// | | | | | / ------

Compass makes no representations or warranties, express or implied, with respect to future market conditions or prices of residential product at the time the subject property or any competitive property is complete and ready for occupancy or with respect to any report, study, finding, recommendation or other information provided by Compass herein. Moreover, no warranty, express or implied, is made or should be assumed regarding the accuracy, adequacy, completeness, legality, reliability, merchantability or fitness for a particular purpose of any information, in part or whole, contained herein. All material is presented with the under