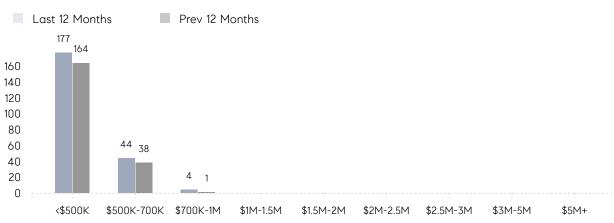

ses         | AVERAGE DOM        | 22        | 17        | 29%      |
|                | % OF ASKING PRICE  | 104%      | 107%      |          |
|                | AVERAGE SOLD PRICE | \$508,054 | \$501,500 | 1%       |
|                | # OF CONTRACTS     | 12        | 17        | -29%     |
|                | NEW LISTINGS       | 17        | 24        | -29%     |
| Condo/Co-op/TH | AVERAGE DOM        | 12        | 51        | -76%     |
|                | % OF ASKING PRICE  | 111%      | 98%       |          |
|                | AVERAGE SOLD PRICE | \$353,000 | \$386,333 | -9%      |
|                | # OF CONTRACTS     | 3         | 2         | 50%      |
|                | NEW LISTINGS       | 1         | 2         | -50%     |

## Elmwood Park

JUNE 2022

#### Monthly Inventory





#### Contracts By Price Range

#### Listings By Price Range



COMPASS

 $\sim$   $\sim$   $\sim$   $\sim$   $\sim$ / / / / / / / //// | | | | | / ------

Compass makes no representations or warranties, express or implied, with respect to future market conditions or prices of residential product at the time the subject property or any competitive property is complete and ready for occupancy or with respect to any report, study, finding, recommendation or other information provided by Compass herein. Moreover, no warranty, express or implied, is made or should be assumed regarding the accuracy, adequacy, completeness, legality, reliability, merchantability or fitness for a particular purpose of any information, in part or whole, contained herein. All material is presented with the underst