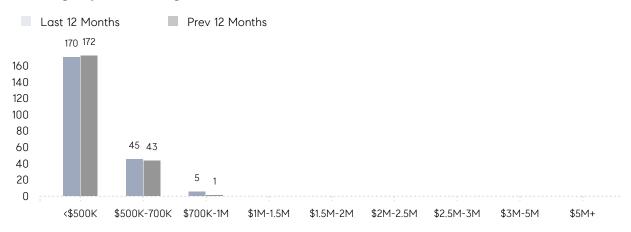

|
|                | % OF ASKING PRICE  | 104%      | 106%      |          |
|                | AVERAGE SOLD PRICE | \$455,533 | \$524,955 | -13%     |
|                | # OF CONTRACTS     | 12        | 21        | -43%     |
|                | NEW LISTINGS       | 9         | 22        | -59%     |
| Condo/Co-op/TH | AVERAGE DOM        | 18        | 91        | -80%     |
|                | % OF ASKING PRICE  | 100%      | 102%      |          |
|                | AVERAGE SOLD PRICE | \$365,000 | \$365,750 | 0%       |
|                | # OF CONTRACTS     | 1         | 3         | -67%     |
|                | NEW LISTINGS       | 1         | 4         | -75%     |

# Elmwood Park

**JULY 2022** 

### Monthly Inventory



### Contracts By Price Range



### Listings By Price Range



# COMPASS



Compass makes no representations or warranties, express or implied, with respect to future market conditions or prices of residential product at the time the subject property or any competitive property is complete and ready for occupancy or with respect to any report, study, finding, recommendation or other information provided by Compass herein. Moreover, no warranty, express or implied, is made or should be assumed regarding the accuracy, adequacy, completeness, legality, reliability, merchantability or fitness for a particular purpose of any information, in part or whole, contained herein. All material is presented with the understanding that Compass shall not be deemed to provide legal, accounting or other professional services. This is not intended to solicit the purch