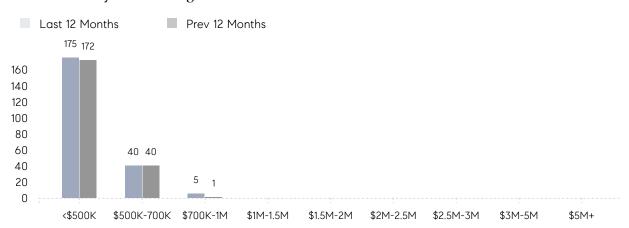

| 27        | 47        | -43%     |
|                | % OF ASKING PRICE  | 104%      | 106%      |          |
|                | AVERAGE SOLD PRICE | \$455,533 | \$524,955 | -13%     |
|                | # OF CONTRACTS     | 12        | 21        | -43%     |
|                | NEW LISTINGS       | 9         | 22        | -59%     |
| Condo/Co-op/TH | AVERAGE DOM        | 18        | 91        | -80%     |
|                | % OF ASKING PRICE  | 100%      | 102%      |          |
|                | AVERAGE SOLD PRICE | \$365,000 | \$365,750 | 0%       |
|                | # OF CONTRACTS     | 1         | 3         | -67%     |
|                | NEW LISTINGS       | 1         | 4         | -75%     |

# Elmwood Park

**JULY 2022** 

### Monthly Inventory



### Contracts By Price Range



### Listings By Price Range



# COMPASS



Compass makes no representations or warranties, express or implied, with respect to future market conditions or prices of residential product at the time the subject property or any competitive property is complete and ready for occupancy or with respect to any report, study, finding, recommendation or other information provided by Compass herein. Moreover, no warranty, express or implied, is made or should be assumed regarding the accuracy, adequacy, completeness, legality, reliability, merchantability or fitness for a particular purpose of any information, in part or whole, contained herein. All material is presented with the understanding that Compass shall not be deemed to provide legal, accounting or other professional services. This is no