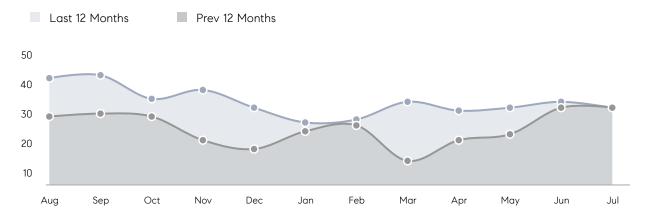

es         | AVERAGE DOM        | 27        | 47        | -43%     |
|                | % OF ASKING PRICE  | 104%      | 106%      |          |
|                | AVERAGE SOLD PRICE | \$455,533 | \$524,955 | -13%     |
|                | # OF CONTRACTS     | 12        | 21        | -43%     |
|                | NEW LISTINGS       | 9         | 22        | -59%     |
| Condo/Co-op/TH | AVERAGE DOM        | 18        | 91        | -80%     |
|                | % OF ASKING PRICE  | 100%      | 102%      |          |
|                | AVERAGE SOLD PRICE | \$365,000 | \$365,750 | 0%       |
|                | # OF CONTRACTS     | 1         | 3         | -67%     |
|                | NEW LISTINGS       | 1         | 4         | -75%     |

# Elmwood Park

**JULY 2022** 

### Monthly Inventory



### Contracts By Price Range



### Listings By Price Range



# COMPASS



Compass makes no representations or warranties, express or implied, with respect to future market conditions or prices of residential product at the time the subject property or any competitive property is complete and ready for occupancy or with respect to any report, study, finding, recommendation or other information provided by Compass herein. Moreover, no warranty, express or implied, is made or should be assumed regarding the accuracy, adequacy, completeness, legality, reliability, merchantability or fitness for a particular purpose of any information, in part or whole, contained herein. All material is presented with the understanding that Compass shall not be deemed to provide legal, accounting or other p