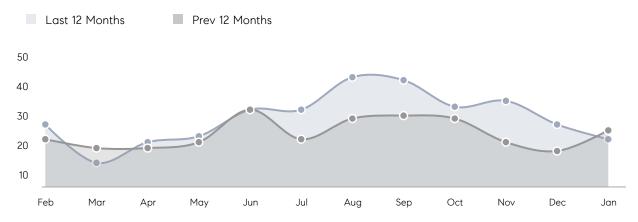

| % OF ASKING PRICE  | 99%       | 103%      |          |
|                | AVERAGE SOLD PRICE | \$458,431 | \$506,200 | -9%      |
|                | # OF CONTRACTS     | 13        | 9         | 44%      |
|                | NEW LISTINGS       | 7         | 15        | -53%     |
| Condo/Co-op/TH | AVERAGE DOM        | 74        | -         | -        |
|                | % OF ASKING PRICE  | 98%       | -         |          |
|                | AVERAGE SOLD PRICE | \$335,000 | -         | -        |
|                | # OF CONTRACTS     | 1         | 0         | 0%       |
|                | NEW LISTINGS       | 1         | 2         | -50%     |
|                |                    |           |           |          |

# Elmwood Park

#### JANUARY 2022

#### Monthly Inventory



### Contracts By Price Range



### Listings By Price Range



COMPASS

 $\sim$   $\sim$   $\sim$   $\sim$   $\sim$ / / / / / / / //// | | | | | / ------

Compass makes no representations or warranties, express or implied, with respect to future market conditions or prices of residential product at the time the subject property or any competitive property is complete and ready for occupancy or with respect to any report, study, finding, recommendation or other information provided by Compass herein. Moreover, no warranty, express or implied, is made or should be assumed regarding the accuracy, adequacy, completeness, legality, reliability, merchantability or fitness for a particular purpose of any information, in part or whole, contained herein. All material is presented with the underst