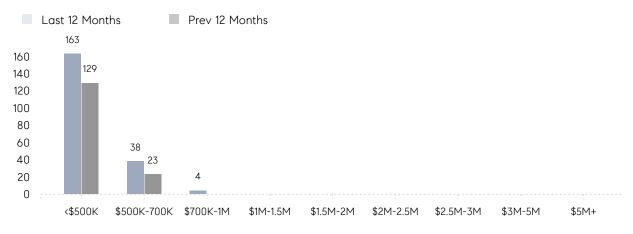

%       | 103%      |          |
|                | AVERAGE SOLD PRICE | \$458,431 | \$506,200 | -9%      |
|                | # OF CONTRACTS     | 13        | 9         | 44%      |
|                | NEW LISTINGS       | 7         | 15        | -53%     |
| Condo/Co-op/TH | AVERAGE DOM        | 74        | -         | -        |
|                | % OF ASKING PRICE  | 98%       | -         |          |
|                | AVERAGE SOLD PRICE | \$335,000 | -         | -        |
|                | # OF CONTRACTS     | 1         | 0         | 0%       |
|                | NEW LISTINGS       | 1         | 2         | -50%     |
|                |                    |           |           |          |

# Elmwood Park

#### JANUARY 2022

#### Monthly Inventory



### Contracts By Price Range



### Listings By Price Range



COMPASS

 $\sim$   $\sim$   $\sim$   $\sim$   $\sim$ / / / / / / / //// | | | | | / ------

Compass makes no representations or warranties, express or implied, with respect to future market conditions or prices of residential product at the time the subject property or any competitive property is complete and ready for occupancy or with respect to any report, study, finding, recommendation or other information provided by Compass herein. Moreover, no warranty, express or implied, is made or should be assumed regarding the accuracy, adequacy, completeness, legality, reliability, merchantability or fitness for a particular purpose of any information, in part or whole, contained herein. All material is presented with the understanding that Compass shall not be