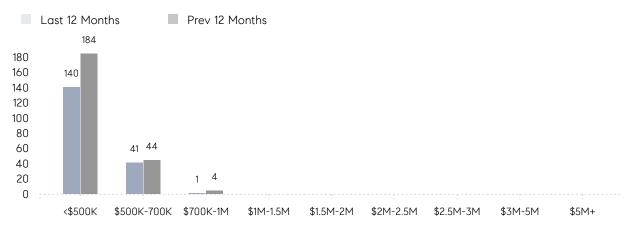

40        | 88        | -55%     |
|                | % OF ASKING PRICE  | 100%      | 99%       |          |
|                | AVERAGE SOLD PRICE | \$474,250 | \$398,210 | 19%      |
|                | # OF CONTRACTS     | 11        | 20        | -45%     |
|                | NEW LISTINGS       | 4         | 26        | -85%     |
| Condo/Co-op/TH | AVERAGE DOM        | -         | 25        | -        |
|                | % OF ASKING PRICE  | -         | 100%      |          |
|                | AVERAGE SOLD PRICE | -         | \$499,900 | -        |
|                | # OF CONTRACTS     | 1         | 4         | -75%     |
|                | NEW LISTINGS       | 1         | 4         | -75%     |

# Elmwood Park

#### MARCH 2023

#### Monthly Inventory



### Contracts By Price Range



### Listings By Price Range



COMPASS

 $\sim$   $\sim$   $\sim$   $\sim$   $\sim$ / / / / / / / //// | | | | | / ------

Compass makes no representations or warranties, express or implied, with respect to future market conditions or prices of residential product at the time the subject property or any competitive property is complete and ready for occupancy or with respect to any report, study, finding, recommendation or other information provided by Compass herein. Moreover, no warranty, express or implied, is made or should be assumed regarding the accuracy, adequacy, completeness, legality, reliability, merchantability or fitness for a particular purpose of any information, in part or whole, contained herein. All material is presented with the understanding that Compass shall not be