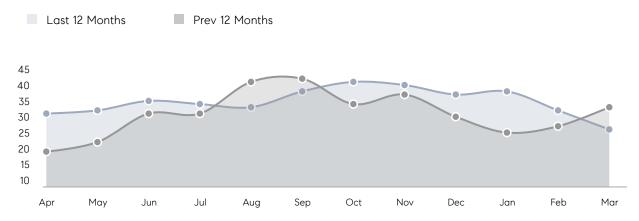

| AVERAGE DOM        | 40        | 88        | -55%     |
|                | % OF ASKING PRICE  | 100%      | 99%       |          |
|                | AVERAGE SOLD PRICE | \$474,250 | \$398,210 | 19%      |
|                | # OF CONTRACTS     | 11        | 20        | -45%     |
|                | NEW LISTINGS       | 4         | 26        | -85%     |
| Condo/Co-op/TH | AVERAGE DOM        | -         | 25        | -        |
|                | % OF ASKING PRICE  | -         | 100%      |          |
|                | AVERAGE SOLD PRICE | -         | \$499,900 | -        |
|                | # OF CONTRACTS     | 1         | 4         | -75%     |
|                | NEW LISTINGS       | 1         | 4         | -75%     |

# Elmwood Park

#### MARCH 2023

#### Monthly Inventory



### Contracts By Price Range



### Listings By Price Range



COMPASS

 $\sim$   $\sim$   $\sim$   $\sim$   $\sim$ / / / / / / / //// | | | | | / ------

Compass makes no representations or warranties, express or implied, with respect to future market conditions or prices of residential product at the time the subject property or any competitive property is complete and ready for occupancy or with respect to any report, study, finding, recommendation or other information provided by Compass herein. Moreover, no warranty, express or implied, is made or should be assumed regarding the accuracy, adequacy, completeness, legality, reliability, merchantability or fitness for a particular purpose of any information, in part or whole, contained herein. All material is presented with the underst