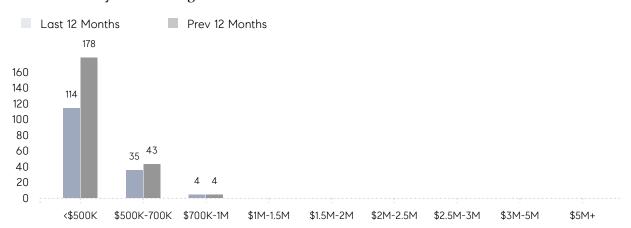

E  | 106%      | 104%      |          |
|                | AVERAGE SOLD PRICE | \$528,611 | \$508,054 | 4%       |
|                | # OF CONTRACTS     | 12        | 12        | 0%       |
|                | NEW LISTINGS       | 10        | 18        | -44%     |
| Condo/Co-op/TH | AVERAGE DOM        | 21        | 12        | 75%      |
|                | % OF ASKING PRICE  | 100%      | 111%      |          |
|                | AVERAGE SOLD PRICE | \$310,000 | \$353,000 | -12%     |
|                | # OF CONTRACTS     | 3         | 3         | 0%       |
|                | NEW LISTINGS       | 0         | 1         | 0%       |
|                |                    |           |           |          |

# Elmwood Park

JUNE 2023

### Monthly Inventory





### Contracts By Price Range



### Listings By Price Range



# COMPASS



Compass makes no representations or warranties, express or implied, with respect to future market conditions or prices of residential product at the time the subject property or any competitive property is complete and ready for occupancy or with respect to any report, study, finding, recommendation or other information provided by Compass herein. Moreover, no warranty, express or implied, is made or should be assumed regarding the accuracy, adequacy, completeness, legality, reliability, merchantability or fitness for a particular purpose of any information, in part or whole, contained herein. All material is presented with the understanding that Compass shall not be deemed to provide legal, accounting or other professional services. This is no