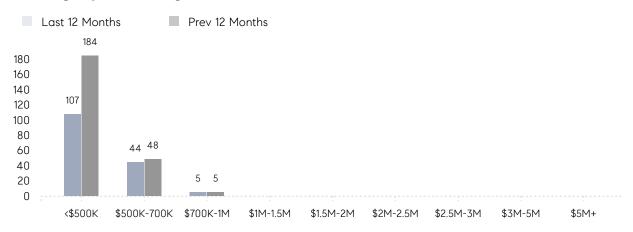

|
|                | AVERAGE SOLD PRICE | \$528,611 | \$508,054 | 4%       |
|                | # OF CONTRACTS     | 12        | 12        | 0%       |
|                | NEW LISTINGS       | 10        | 18        | -44%     |
| Condo/Co-op/TH | AVERAGE DOM        | 21        | 12        | 75%      |
|                | % OF ASKING PRICE  | 100%      | 111%      |          |
|                | AVERAGE SOLD PRICE | \$310,000 | \$353,000 | -12%     |
|                | # OF CONTRACTS     | 3         | 3         | 0%       |
|                | NEW LISTINGS       | 0         | 1         | 0%       |
|                |                    |           |           |          |

# Elmwood Park

JUNE 2023

### Monthly Inventory





### Contracts By Price Range



### Listings By Price Range



# COMPASS



Compass makes no representations or warranties, express or implied, with respect to future market conditions or prices of residential product at the time the subject property or any competitive property is complete and ready for occupancy or with respect to any report, study, finding, recommendation or other information provided by Compass herein. Moreover, no warranty, express or implied, is made or should be assumed regarding the accuracy, adequacy, completeness, legality, reliability, merchantability or fitness for a particular purpose of any information, in part or whole, contained herein. All material is presented with the understanding that Compass shall not be deemed to provide legal, accounting or other professional services. This is not intended to solicit the purch