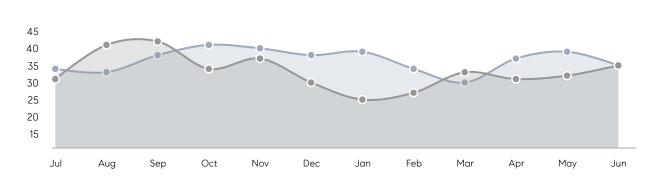

| % OF ASKING PRICE  | 106%      | 104%      |          |
|                | AVERAGE SOLD PRICE | \$528,611 | \$508,054 | 4%       |
|                | # OF CONTRACTS     | 12        | 12        | 0%       |
|                | NEW LISTINGS       | 10        | 18        | -44%     |
| Condo/Co-op/TH | AVERAGE DOM        | 21        | 12        | 75%      |
|                | % OF ASKING PRICE  | 100%      | 111%      |          |
|                | AVERAGE SOLD PRICE | \$310,000 | \$353,000 | -12%     |
|                | # OF CONTRACTS     | 3         | 3         | 0%       |
|                | NEW LISTINGS       | 0         | 1         | 0%       |
|                |                    |           |           |          |

# Elmwood Park

JUNE 2023

### Monthly Inventory





### Contracts By Price Range



### Listings By Price Range



# COMPASS



Compass makes no representations or warranties, express or implied, with respect to future market conditions or prices of residential product at the time the subject property or any competitive property is complete and ready for occupancy or with respect to any report, study, finding, recommendation or other information provided by Compass herein. Moreover, no warranty, express or implied, is made or should be assumed regarding the accuracy, adequacy, completeness, legality, reliability, merchantability or fitness for a particular purpose of any information, in part or whole, contained herein. All material is presented with the understanding that Compass shall not be deemed to provide legal, accounting or other p