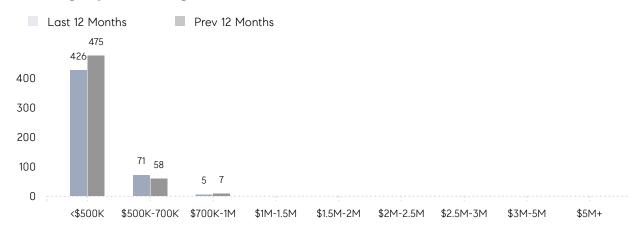

GE SOLD PRICE | \$444,895 | \$373,220 | 19%      |
|                | # OF CONTRACTS     | 29        | 24        | 21%      |
|                | NEW LISTINGS       | 24        | 51        | -53%     |
| Condo/Co-op/TH | AVERAGE DOM        | 30        | 38        | -21%     |
|                | % OF ASKING PRICE  | 99%       | 99%       |          |
|                | AVERAGE SOLD PRICE | \$172,250 | \$268,725 | -36%     |
|                | # OF CONTRACTS     | 9         | 7         | 29%      |
|                | NEW LISTINGS       | 7         | 5         | 40%      |
|                |                    |           |           |          |

Aua 2022

Aua 2021

% Change

# Elizabeth

### AUGUST 2022

### Monthly Inventory





### Contracts By Price Range



### Listings By Price Range



# COMPASS



Compass makes no representations or warranties, express or implied, with respect to future market conditions or prices of residential product at the time the subject property or any competitive property is complete and ready for occupancy or with respect to any report, study, finding, recommendation or other information provided by Compass herein. Moreover, no warranty, express or implied, is made or should be assumed regarding the accuracy, adequacy, completeness, legality, reliability, merchantability or fitness for a particular purpose of any information, in part or whole, contained herein. All material is presented with the understanding that Compass shall not be deemed to provide legal, accounting or other professional services. This is not intended to solicit the purch