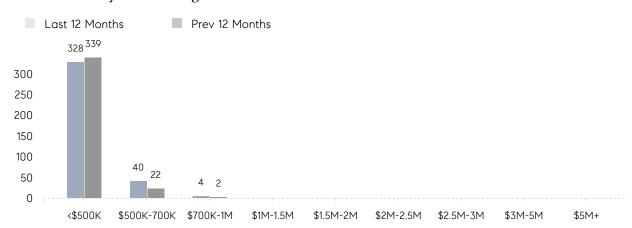

|
|                | AVERAGE SOLD PRICE | \$444,895 | \$373,220 | 19%      |
|                | # OF CONTRACTS     | 29        | 24        | 21%      |
|                | NEW LISTINGS       | 24        | 51        | -53%     |
| Condo/Co-op/TH | AVERAGE DOM        | 30        | 38        | -21%     |
|                | % OF ASKING PRICE  | 99%       | 99%       |          |
|                | AVERAGE SOLD PRICE | \$172,250 | \$268,725 | -36%     |
|                | # OF CONTRACTS     | 9         | 7         | 29%      |
|                | NEW LISTINGS       | 7         | 5         | 40%      |
|                |                    |           |           |          |

Aua 2022

Aua 2021

% Change

# Elizabeth

### AUGUST 2022

### Monthly Inventory





### Contracts By Price Range



### Listings By Price Range



# COMPASS



Compass makes no representations or warranties, express or implied, with respect to future market conditions or prices of residential product at the time the subject property or any competitive property is complete and ready for occupancy or with respect to any report, study, finding, recommendation or other information provided by Compass herein. Moreover, no warranty, express or implied, is made or should be assumed regarding the accuracy, adequacy, completeness, legality, reliability, merchantability or fitness for a particular purpose of any information, in part or whole, contained herein. All material is presented with the understanding that Compass shall not be deemed to provide legal, accounting or other professional services. This is no