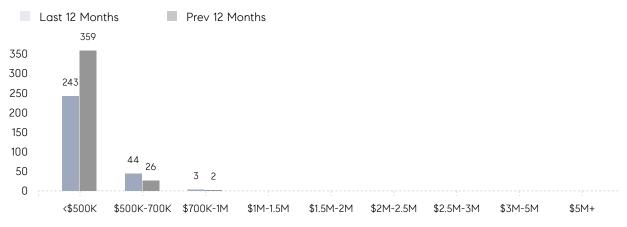

61        | 37        | 65%      |
|                | % OF ASKING PRICE  | 95%       | 102%      |          |
|                | AVERAGE SOLD PRICE | \$431,000 | \$403,848 | 7%       |
|                | # OF CONTRACTS     | 19        | 14        | 36%      |
|                | NEW LISTINGS       | 18        | 20        | -10%     |
| Condo/Co-op/TH | AVERAGE DOM        | 57        | 63        | -10%     |
|                | % OF ASKING PRICE  | 106%      | 100%      |          |
|                | AVERAGE SOLD PRICE | \$304,667 | \$228,571 | 33%      |
|                | # OF CONTRACTS     | 2         | 5         | -60%     |
|                | NEW LISTINGS       | 4         | 7         | -43%     |

# Elizabeth

#### JANUARY 2023

#### Monthly Inventory



### Contracts By Price Range



### Listings By Price Range



COMPASS

 $\sim$   $\sim$   $\sim$   $\sim$   $\sim$ / / / / / / / //// | | | | | / ------

Compass makes no representations or warranties, express or implied, with respect to future market conditions or prices of residential product at the time the subject property or any competitive property is complete and ready for occupancy or with respect to any report, study, finding, recommendation or other information provided by Compass herein. Moreover, no warranty, express or implied, is made or should be assumed regarding the accuracy, adequacy, completeness, legality, reliability, merchantability or fitness for a particular purpose of any information, in part or whole, contained herein. All material is presented with the understanding that Compass shall not be