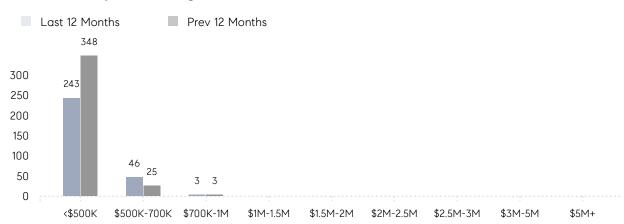

| 99%       |           |
|                | AVERAGE SOLD PRICE | \$423,625 | \$421,650 | 0%        |
|                | # OF CONTRACTS     | 19        | 19        | 0%        |
|                | NEW LISTINGS       | 16        | 27        | -41%      |
| Condo/Co-op/TH | AVERAGE DOM        | 66        | 50        | 32%       |
|                | % OF ASKING PRICE  | 98%       | 99%       |           |
|                | AVERAGE SOLD PRICE | \$260,000 | \$227,889 | 14%       |
|                | # OF CONTRACTS     | 6         | 5         | 20%       |
|                | NEW LISTINGS       | 5         | 10        | -50%      |
|                |                    |           |           |           |

# Elizabeth

### FEBRUARY 2023

### Monthly Inventory



### Contracts By Price Range



### Listings By Price Range



# COMPASS



Compass makes no representations or warranties, express or implied, with respect to future market conditions or prices of residential product at the time the subject property or any competitive property is complete and ready for occupancy or with respect to any report, study, finding, recommendation or other information provided by Compass herein. Moreover, no warranty, express or implied, is made or should be assumed regarding the accuracy, adequacy, completeness, legality, reliability, merchantability or fitness for a particular purpose of any information, in part or whole, contained herein. All material is presented with the understanding that Compass shall not be deemed to provide legal, accounting or other professional services. This is no