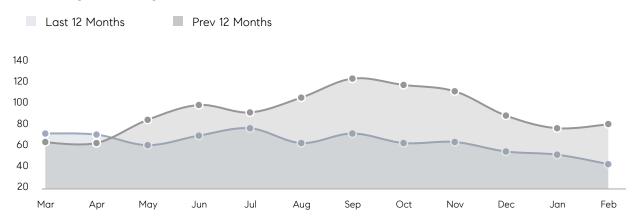

| % OF ASKING PRICE  | 104%      | 99%       |           |
|                | AVERAGE SOLD PRICE | \$423,625 | \$421,650 | 0%        |
|                | # OF CONTRACTS     | 19        | 19        | 0%        |
|                | NEW LISTINGS       | 16        | 27        | -41%      |
| Condo/Co-op/TH | AVERAGE DOM        | 66        | 50        | 32%       |
|                | % OF ASKING PRICE  | 98%       | 99%       |           |
|                | AVERAGE SOLD PRICE | \$260,000 | \$227,889 | 14%       |
|                | # OF CONTRACTS     | 6         | 5         | 20%       |
|                | NEW LISTINGS       | 5         | 10        | -50%      |
|                |                    |           |           |           |

# Elizabeth

### FEBRUARY 2023

### Monthly Inventory



### Contracts By Price Range



### Listings By Price Range



# COMPASS



Compass makes no representations or warranties, express or implied, with respect to future market conditions or prices of residential product at the time the subject property or any competitive property is complete and ready for occupancy or with respect to any report, study, finding, recommendation or other information provided by Compass herein. Moreover, no warranty, express or implied, is made or should be assumed regarding the accuracy, adequacy, completeness, legality, reliability, merchantability or fitness for a particular purpose of any information, in part or whole, contained herein. All material is presented with the understanding that Compass shall not be deemed to provide legal, accounting or other p