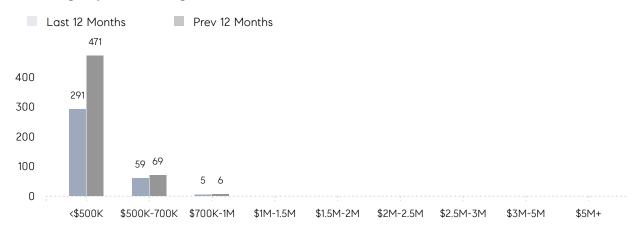

| AVERAGE SOLD PRICE | \$423,625 | \$421,650 | 0%        |
|                | # OF CONTRACTS     | 19        | 19        | 0%        |
|                | NEW LISTINGS       | 16        | 27        | -41%      |
| Condo/Co-op/TH | AVERAGE DOM        | 66        | 50        | 32%       |
|                | % OF ASKING PRICE  | 98%       | 99%       |           |
|                | AVERAGE SOLD PRICE | \$260,000 | \$227,889 | 14%       |
|                | # OF CONTRACTS     | 6         | 5         | 20%       |
|                | NEW LISTINGS       | 5         | 10        | -50%      |
|                |                    |           |           |           |

# Elizabeth

### FEBRUARY 2023

### Monthly Inventory



### Contracts By Price Range



### Listings By Price Range



# COMPASS



Compass makes no representations or warranties, express or implied, with respect to future market conditions or prices of residential product at the time the subject property or any competitive property is complete and ready for occupancy or with respect to any report, study, finding, recommendation or other information provided by Compass herein. Moreover, no warranty, express or implied, is made or should be assumed regarding the accuracy, adequacy, completeness, legality, reliability, merchantability or fitness for a particular purpose of any information, in part or whole, contained herein. All material is presented with the understanding that Compass shall not be deemed to provide legal, accounting or other professional services. This is not intended to solicit the purch