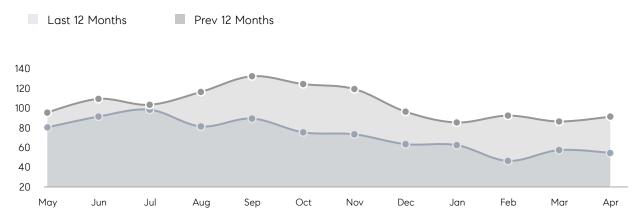

ses         | AVERAGE DOM        | 42        | 68        | -38%     |
|                | % OF ASKING PRICE  | 105%      | 103%      |          |
|                | AVERAGE SOLD PRICE | \$482,750 | \$376,176 | 28%      |
|                | # OF CONTRACTS     | 12        | 17        | -29%     |
|                | NEW LISTINGS       | 26        | 31        | -16%     |
| Condo/Co-op/TH | AVERAGE DOM        | 61        | 37        | 65%      |
|                | % OF ASKING PRICE  | 100%      | 102%      |          |
|                | AVERAGE SOLD PRICE | \$296,500 | \$251,750 | 18%      |
|                | # OF CONTRACTS     | 11        | 10        | 10%      |
|                | NEW LISTINGS       | 8         | 15        | -47%     |

# Elizabeth

#### APRIL 2023

#### Monthly Inventory



### Contracts By Price Range



### Listings By Price Range



COMPASS

 $\sim$   $\sim$   $\sim$   $\sim$   $\sim$ / / / / / / / //// | | | | | / ------

Compass makes no representations or warranties, express or implied, with respect to future market conditions or prices of residential product at the time the subject property or any competitive property is complete and ready for occupancy or with respect to any report, study, finding, recommendation or other information provided by Compass herein. Moreover, no warranty, express or implied, is made or should be assumed regarding the accuracy, adequacy, completeness, legality, reliability, merchantability or fitness for a particular purpose of any information, in part or whole, contained herein. All material is presented with the underst