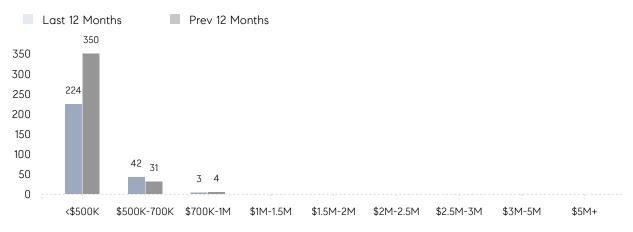

| 42        | 68        | -38%     |
|                | % OF ASKING PRICE  | 105%      | 103%      |          |
|                | AVERAGE SOLD PRICE | \$482,750 | \$376,176 | 28%      |
|                | # OF CONTRACTS     | 12        | 17        | -29%     |
|                | NEW LISTINGS       | 26        | 31        | -16%     |
| Condo/Co-op/TH | AVERAGE DOM        | 61        | 37        | 65%      |
|                | % OF ASKING PRICE  | 100%      | 102%      |          |
|                | AVERAGE SOLD PRICE | \$296,500 | \$251,750 | 18%      |
|                | # OF CONTRACTS     | 11        | 10        | 10%      |
|                | NEW LISTINGS       | 8         | 15        | -47%     |

# Elizabeth

#### APRIL 2023

#### Monthly Inventory



### Contracts By Price Range



### Listings By Price Range



COMPASS

 $\sim$   $\sim$   $\sim$   $\sim$   $\sim$ / / / / / / / //// | | | | | / ------

Compass makes no representations or warranties, express or implied, with respect to future market conditions or prices of residential product at the time the subject property or any competitive property is complete and ready for occupancy or with respect to any report, study, finding, recommendation or other information provided by Compass herein. Moreover, no warranty, express or implied, is made or should be assumed regarding the accuracy, adequacy, completeness, legality, reliability, merchantability or fitness for a particular purpose of any information, in part or whole, contained herein. All material is presented with the understanding that Compass shall not be