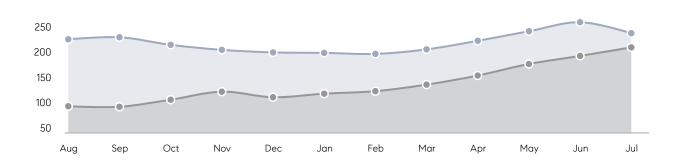

90%  AVERAGE SOLD PRICE \$790,000  # OF CONTRACTS 2  NEW LISTINGS 3  AVERAGE DOM 54  % OF ASKING PRICE 95%  AVERAGE SOLD PRICE \$1,034,039  # OF CONTRACTS 33 | % OF ASKING PRICE       95%       96%         AVERAGE SOLD PRICE       \$1,021,838       \$752,750         # OF CONTRACTS       35       27         NEW LISTINGS       16       51         AVERAGE DOM       394       17         % OF ASKING PRICE       90%       100%         AVERAGE SOLD PRICE       \$790,000       \$1,939,500         # OF CONTRACTS       2       0         NEW LISTINGS       3       0         AVERAGE DOM       54       54         % OF ASKING PRICE       95%       96%         AVERAGE SOLD PRICE       \$1,034,039       \$720,676         # OF CONTRACTS       33       27 |

# Edgewater

JULY 2022

### Monthly Inventory





### Contracts By Price Range



### Listings By Price Range



# COMPASS



Compass makes no representations or warranties, express or implied, with respect to future market conditions or prices of residential product at the time the subject property or any competitive property is complete and ready for occupancy or with respect to any report, study, finding, recommendation or other information provided by Compass herein. Moreover, no warranty, express or implied, is made or should be assumed regarding the accuracy, adequacy, completeness, legality, reliability, merchantability or fitness for a particular purpose of any information, in part or whole, contained herein. All material is presented with the understanding that Compass shall not be deemed to provide legal, accounting or other p