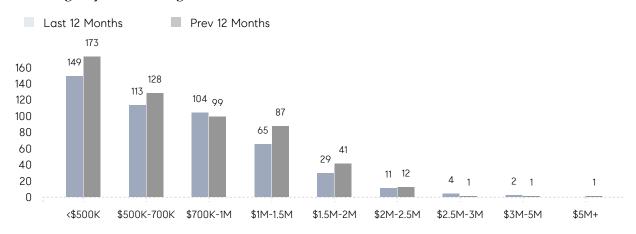

GS 3  AVERAGE DOM 54  % OF ASKING PRICE 95%  AVERAGE SOLD PRICE \$1,034,039  # OF CONTRACTS 33 | % OF ASKING PRICE       95%       96%         AVERAGE SOLD PRICE       \$1,021,838       \$752,750         # OF CONTRACTS       35       27         NEW LISTINGS       16       51         AVERAGE DOM       394       17         % OF ASKING PRICE       90%       100%         AVERAGE SOLD PRICE       \$790,000       \$1,939,500         # OF CONTRACTS       2       0         NEW LISTINGS       3       0         AVERAGE DOM       54       54         % OF ASKING PRICE       95%       96%         AVERAGE SOLD PRICE       \$1,034,039       \$720,676         # OF CONTRACTS       33       27 |

# Edgewater

JULY 2022

### Monthly Inventory





### Contracts By Price Range



### Listings By Price Range



# COMPASS



Compass makes no representations or warranties, express or implied, with respect to future market conditions or prices of residential product at the time the subject property or any competitive property is complete and ready for occupancy or with respect to any report, study, finding, recommendation or other information provided by Compass herein. Moreover, no warranty, express or implied, is made or should be assumed regarding the accuracy, adequacy, completeness, legality, reliability, merchantability or fitness for a particular purpose of any information, in part or whole, contained herein. All material is presented with the understanding that Compass shall not be deemed to provide legal, accounting or other professional services. This is not intended to solicit the purch