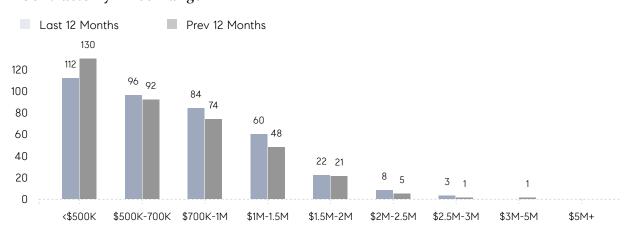

0  # OF CONTRACTS 2  NEW LISTINGS 3  AVERAGE DOM 54  % OF ASKING PRICE 95%  AVERAGE SOLD PRICE \$1,034,039  # OF CONTRACTS 33 | % OF ASKING PRICE       95%       96%         AVERAGE SOLD PRICE       \$1,021,838       \$752,750         # OF CONTRACTS       35       27         NEW LISTINGS       16       51         AVERAGE DOM       394       17         % OF ASKING PRICE       90%       100%         AVERAGE SOLD PRICE       \$790,000       \$1,939,500         # OF CONTRACTS       2       0         NEW LISTINGS       3       0         AVERAGE DOM       54       54         % OF ASKING PRICE       95%       96%         AVERAGE SOLD PRICE       \$1,034,039       \$720,676         # OF CONTRACTS       33       27 |

# Edgewater

JULY 2022

### Monthly Inventory





### Contracts By Price Range



### Listings By Price Range



# COMPASS



Compass makes no representations or warranties, express or implied, with respect to future market conditions or prices of residential product at the time the subject property or any competitive property is complete and ready for occupancy or with respect to any report, study, finding, recommendation or other information provided by Compass herein. Moreover, no warranty, express or implied, is made or should be assumed regarding the accuracy, adequacy, completeness, legality, reliability, merchantability or fitness for a particular purpose of any information, in part or whole, contained herein. All material is presented with the understanding that Compass shall not be deemed to provide legal, accounting or other professional services. This is no